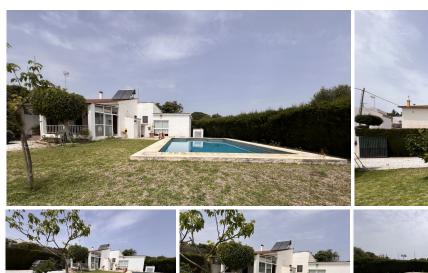

#### HOUSE 5 BEDROOMS 3 BATHROOMS IN SELWO

Selwo

REF# BEMR4771375 €725,000

| BEDS | BATHS | BUILT  | TERRACE |
|------|-------|--------|---------|
| 5    | 3     | 218 m² | 530 m²  |

Large plot with house and swimming pool in the area of el Velerín.

It is very close to hospital, school, supermarkets, beach bar and beach.

Very well located, with quick access to the motorway and close to the pass that crosses it.

The plot is flat and on entering we find the garage, following the road we reach the porch of the main house, barbecue area and three more rooms that are currently used as bedrooms with a bathroom. The porch is covered and gives access to the entrance of the house. The main house is distributed in a living-dining room next to the kitchen with three large bedrooms and two bathrooms, one of them en suite. Next to the porch we find the barbecue area that leads to the area where the three bedrooms with a bathroom are located. On the right side of the main house is the swimming pool with a shower and toilet area. There is also a large storage room in this area.

the property would benefit from a reform as it has many possibilities. it is a great product for investment.

Translated with DeepL.com (free version)