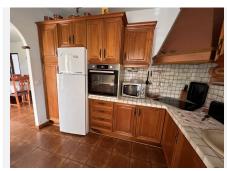

It is very close to hospital, school, supermarkets, beach bar and beach.

Very well located, with quick access to the motorway and close to the pass that crosses it.

The plot is flat and on entering we find the garage, following the road we reach the porch of the main house, barbecue area and three more rooms that are currently used as bedrooms with a bathroom. The porch is covered and gives access to the entrance of the house. The main house is distributed in a living-dining room next to the kitchen with three large bedrooms and two bathrooms, one of them en suite. Next to the porch we find the barbecue area that leads to the area where the three bedrooms with a bathroom are located. On the right side of the main house is the swimming pool with a shower and toilet area. There is also a large storage room in this area.