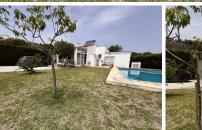

#### HOUSE 5 BEDROOMS 3 BATHROOMS IN SELWO

Selwo

REF# BEMR4771375 €725,000

| BEDS | BATHS | BUILT  | TERRACE |
|------|-------|--------|---------|
| 5    | 3     | 218 m² | 530 m²  |

Large plot with house and swimming pool in the area of el Velerín.

It is very close to hospital, school, supermarkets, beach bar and beach.

Very well located, with quick access to the motorway and close to the pass that crosses it.

The plot is flat and on entering we find the garage, following the road we reach the porch of the main house, barbecue area and three more rooms that are currently used as bedrooms with a bathroom. The porch is covered and gives access to the entrance of the house. The main house is distributed in a living-dining room next to the kitchen with three large bedrooms and two bathrooms, one of them en suite. Next to the porch we find the barbecue area that leads to the area where the three bedrooms with a bathroom are located. On the right side of the main house is the swimming pool with a shower and toilet area. There is also a large storage room in this area.

the property would benefit from a reform as it has many possibilities. it is a great product for investment.

Translated with DeepL.com (free version)