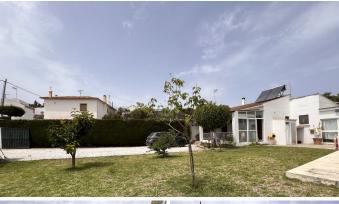

#### HOUSE 5 BEDROOMS 3 BATHROOMS IN SELWO

Selwo

REF# BEMR4771375 €725,000

| BEDS | BATHS | BUILT  | TERRACE |
|------|-------|--------|---------|
| 5    | 3     | 218 m² | 530 m²  |

Large plot with house and swimming pool in the area of el Velerín.

It is very close to hospital, school, supermarkets, beach bar and beach.

Very well located, with quick access to the motorway and close to the pass that crosses it.

The plot is flat and on entering we find the garage, following the road we reach the porch of the main house, barbecue area and three more rooms that are currently used as bedrooms with a bathroom. The porch is covered and gives access to the entrance of the house. The main house is distributed in a living-dining room next to the kitchen with three large bedrooms and two bathrooms, one of them en suite. Next to the porch we find the barbecue area that leads to the area where the three bedrooms with a bathroom are located. On the right side of the main house is the swimming pool with a shower and toilet area. There is also a large storage room in this area.

the property would benefit from a reform as it has many possibilities. it is a great product for investment.

Translated with DeepL.com (free version)