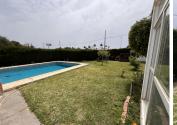

#### HOUSE 5 BEDROOMS 3 BATHROOMS IN SELWO

Selwo

REF# BEMR4771375 €725,000

| BEDS | BATHS | BUILT  | TERRACE |
|------|-------|--------|---------|
| 5    | 3     | 218 m² | 530 m²  |

Large plot with house and swimming pool in the area of el Velerín.

It is very close to hospital, school, supermarkets, beach bar and beach.

Very well located, with quick access to the motorway and close to the pass that crosses it.

The plot is flat and on entering we find the garage, following the road we reach the porch of the main house, barbecue area and three more rooms that are currently used as bedrooms with a bathroom. The porch is covered and gives access to the entrance of the house. The main house is distributed in a living-dining room next to the kitchen with three large bedrooms and two bathrooms, one of them en suite. Next to the porch we find the barbecue area that leads to the area where the three bedrooms with a bathroom are located. On the right side of the main house is the swimming pool with a shower and toilet area. There is also a large storage room in this area.