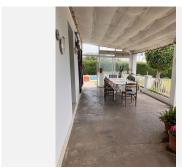

It is very close to hospital, school, supermarkets, beach bar and beach.

Very well located, with quick access to the motorway and close to the pass that crosses it.

The plot is flat and on entering we find the garage, following the road we reach the porch of the main house, barbecue area and three more rooms that are currently used as bedrooms with a bathroom. The porch is covered and gives access to the entrance of the house. The main house is distributed in a living-dining room next to the kitchen with three large bedrooms and two bathrooms, one of them en suite. Next to the porch we find the barbecue area that leads to the area where the three bedrooms with a bathroom are located. On the right side of the main house is the swimming pool with a shower and toilet area. There is also a large storage room in this area.