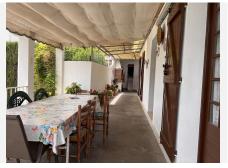

It is very close to hospital, school, supermarkets, beach bar and beach.

Very well located, with quick access to the motorway and close to the pass that crosses it.

The plot is flat and on entering we find the garage, following the road we reach the porch of the main house, barbecue area and three more rooms that are currently used as bedrooms with a bathroom. The porch is covered and gives access to the entrance of the house. The main house is distributed in a living-dining room next to the kitchen with three large bedrooms and two bathrooms, one of them en suite. Next to the porch we find the barbecue area that leads to the area where the three bedrooms with a bathroom are located. On the right side of the main house is the swimming pool with a shower and toilet area. There is also a large storage room in this area.