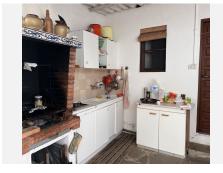

It is very close to hospital, school, supermarkets, beach bar and beach.

Very well located, with quick access to the motorway and close to the pass that crosses it.

The plot is flat and on entering we find the garage, following the road we reach the porch of the main house, barbecue area and three more rooms that are currently used as bedrooms with a bathroom. The porch is covered and gives access to the entrance of the house. The main house is distributed in a living-dining room next to the kitchen with three large bedrooms and two bathrooms, one of them en suite. Next to the porch we find the barbecue area that leads to the area where the three bedrooms with a bathroom are located. On the right side of the main house is the swimming pool with a shower and toilet area. There is also a large storage room in this area.