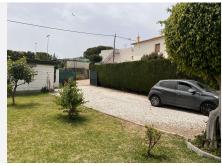

#### HOUSE 5 BEDROOMS 3 BATHROOMS IN SELWO

Selwo

REF# BEMR4771375 €725,000

| BEDS | BATHS | BUILT  | TERRACE |
|------|-------|--------|---------|
| 5    | 3     | 218 m² | 530 m²  |

Large plot with house and swimming pool in the area of el Velerín.

It is very close to hospital, school, supermarkets, beach bar and beach.

Very well located, with quick access to the motorway and close to the pass that crosses it.

The plot is flat and on entering we find the garage, following the road we reach the porch of the main house, barbecue area and three more rooms that are currently used as bedrooms with a bathroom. The porch is covered and gives access to the entrance of the house. The main house is distributed in a living-dining room next to the kitchen with three large bedrooms and two bathrooms, one of them en suite. Next to the porch we find the barbecue area that leads to the area where the three bedrooms with a bathroom are located. On the right side of the main house is the swimming pool with a shower and toilet area. There is also a large storage room in this area.