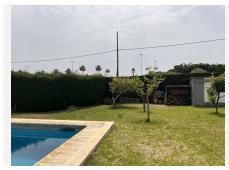

#### HOUSE 5 BEDROOMS 3 BATHROOMS IN SELWO

Selwo

REF# BEMR4771375 €725,000

| BEDS | BATHS | BUILT  | TERRACE |
|------|-------|--------|---------|
| 5    | 3     | 218 m² | 530 m²  |

Large plot with house and swimming pool in the area of el Velerín.

It is very close to hospital, school, supermarkets, beach bar and beach.

Very well located, with quick access to the motorway and close to the pass that crosses it.

The plot is flat and on entering we find the garage, following the road we reach the porch of the main house, barbecue area and three more rooms that are currently used as bedrooms with a bathroom. The porch is covered and gives access to the entrance of the house. The main house is distributed in a living-dining room next to the kitchen with three large bedrooms and two bathrooms, one of them en suite. Next to the porch we find the barbecue area that leads to the area where the three bedrooms with a bathroom are located. On the right side of the main house is the swimming pool with a shower and toilet area. There is also a large storage room in this area.