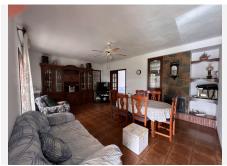

It is very close to hospital, school, supermarkets, beach bar and beach.

Very well located, with quick access to the motorway and close to the pass that crosses it.

The plot is flat and on entering we find the garage, following the road we reach the porch of the main house, barbecue area and three more rooms that are currently used as bedrooms with a bathroom. The porch is covered and gives access to the entrance of the house. The main house is distributed in a living-dining room next to the kitchen with three large bedrooms and two bathrooms, one of them en suite. Next to the porch we find the barbecue area that leads to the area where the three bedrooms with a bathroom are located. On the right side of the main house is the swimming pool with a shower and toilet area. There is also a large storage room in this area.