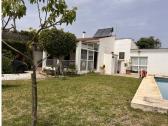

#### HOUSE 5 BEDROOMS 3 BATHROOMS IN SELWO

Selwo

REF# BEMR4771375 €725,000

| BEDS | BATHS | BUILT  | TERRACE |
|------|-------|--------|---------|
| 5    | 3     | 218 m² | 530 m²  |

Large plot with house and swimming pool in the area of el Velerín.

It is very close to hospital, school, supermarkets, beach bar and beach.

Very well located, with quick access to the motorway and close to the pass that crosses it.

The plot is flat and on entering we find the garage, following the road we reach the porch of the main house, barbecue area and three more rooms that are currently used as bedrooms with a bathroom. The porch is covered and gives access to the entrance of the house. The main house is distributed in a living-dining room next to the kitchen with three large bedrooms and two bathrooms, one of them en suite. Next to the porch we find the barbecue area that leads to the area where the three bedrooms with a bathroom are located. On the right side of the main house is the swimming pool with a shower and toilet area. There is also a large storage room in this area.

the property would benefit from a reform as it has many possibilities. it is a great product for investment.

Translated with DeepL.com (free version)