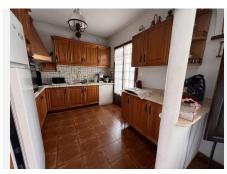

It is very close to hospital, school, supermarkets, beach bar and beach.

Very well located, with quick access to the motorway and close to the pass that crosses it.

The plot is flat and on entering we find the garage, following the road we reach the porch of the main house, barbecue area and three more rooms that are currently used as bedrooms with a bathroom. The porch is covered and gives access to the entrance of the house. The main house is distributed in a living-dining room next to the kitchen with three large bedrooms and two bathrooms, one of them en suite. Next to the porch we find the barbecue area that leads to the area where the three bedrooms with a bathroom are located. On the right side of the main house is the swimming pool with a shower and toilet area. There is also a large storage room in this area.