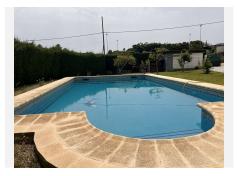

#### HOUSE 5 BEDROOMS 3 BATHROOMS IN SELWO

Selwo

REF# BEMR4771375 €725,000

| BEDS | BATHS | BUILT  | TERRACE |
|------|-------|--------|---------|
| 5    | 3     | 218 m² | 530 m²  |

Large plot with house and swimming pool in the area of el Velerín.

It is very close to hospital, school, supermarkets, beach bar and beach.

Very well located, with quick access to the motorway and close to the pass that crosses it.

The plot is flat and on entering we find the garage, following the road we reach the porch of the main house, barbecue area and three more rooms that are currently used as bedrooms with a bathroom. The porch is covered and gives access to the entrance of the house. The main house is distributed in a living-dining room next to the kitchen with three large bedrooms and two bathrooms, one of them en suite. Next to the porch we find the barbecue area that leads to the area where the three bedrooms with a bathroom are located. On the right side of the main house is the swimming pool with a shower and toilet area. There is also a large storage room in this area.