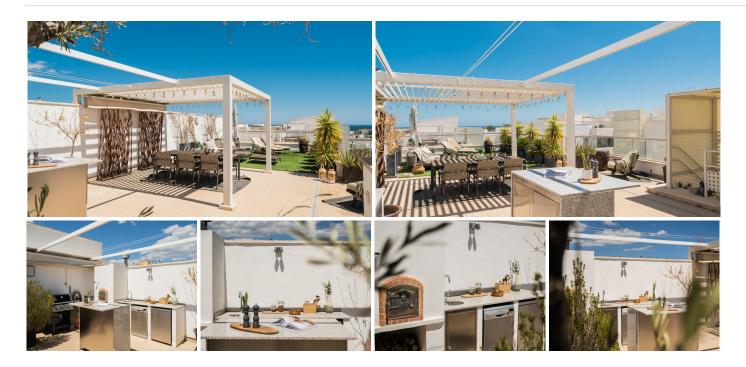

- Beachside Location: Within walking distance to the popular beach promenade and crystal-clear waters of San Pedro Beach, providing an unparalleled seaside lifestyle.
- Roof Top Terrace: Entertain and unwind on your private rooftop terrace, complete with an outdoor kitchen, pergola, barbecue area and a wood-fired pizza oven, ideal for al fresco dining and breathtaking sunset views.
- Seaviews: Enjoy beautiful views of the Mediterranean Sea from the comfort of your home.
- Modern Design: Featuring an open-plan kitchen and living room, this apartment is designed with contemporary finishes and high-end fixtures, ensuring a sleek and stylish ambiance.
- Close to Amenities: Located in a vibrant neighbourhood with easy access to shops, restaurants, and all
- +34 952 939 460 · info@bromleyestatesmarbella.com Urbanizacion El Rosario, CN340, Km 188, Marbella, Malaga 29603