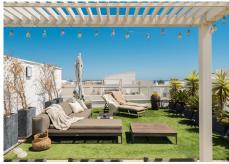

- Beachside Location: Within walking distance to the popular beach promenade and crystal-clear waters of San Pedro Beach, providing an unparalleled seaside lifestyle.
- Roof Top Terrace: Entertain and unwind on your private rooftop terrace, complete with an outdoor kitchen, pergola, barbecue area and a wood-fired pizza oven, ideal for al fresco dining and breathtaking sunset views.
- Seaviews: Enjoy beautiful views of the Mediterranean Sea from the comfort of your home.
- Modern Design: Featuring an open-plan kitchen and living room, this apartment is designed with contemporary finishes and high-end fixtures, ensuring a sleek and stylish ambiance.
- Close to Amenities: Located in a vibrant neighbourhood with easy access to shops, restaurants, and all
- +34 952 939 460 · info@bromleyestatesmarbella.com Urbanizacion El Rosario, CN340, Km 188, Marbella, Malaga 29603