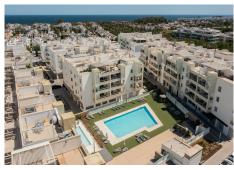

Experience the epitome of coastal living in this stunning penthouse apartment located in the heart of San Pedro de Alcántara, Marbella. This modern gem boasts three spacious bedrooms and two elegant bathrooms, perfectly designed to offer comfort and sophistication.

- Beachside Location: Within walking distance to the popular beach promenade and crystal-clear waters of San Pedro Beach, providing an unparalleled seaside lifestyle.
- Roof Top Terrace: Entertain and unwind on your private rooftop terrace, complete with an outdoor kitchen, pergola, barbecue area and a wood-fired pizza oven, ideal for al fresco dining and breathtaking sunset views.
- Seaviews: Enjoy beautiful views of the Mediterranean Sea from the comfort of your home.
- Modern Design: Featuring an open-plan kitchen and living room, this apartment is designed with contemporary finishes and high-end fixtures, ensuring a sleek and stylish ambiance.
- Close to Amenities: Located in a vibrant neighbourhood with easy access to shops, restaurants, and all
- +34 952 939 460 · info@bromleyestatesmarbella.com Urbanizacion El Rosario, CN340, Km 188, Marbella, Malaga 29603