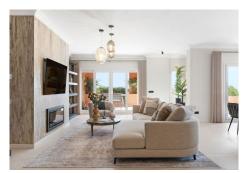

Welcome to this Penthouse, a luxurious duplex that seamlessly blends Andalusian charm with modern elegance. This stunning property is located in the urbanisation Los Belvederes in Nueva Andalucia. Offering a spacious living area of 306 m² whereby 102 m² is terrace space, this penthouse provides ample room for both relaxation and entertainment.

As you enter the first floor, you are greeted by the beautifully designed social areas, including a modern kitchen equipped with SIEMENS appliances and panoramic sea views. The dining and lounge areas flow effortlessly onto a covered terrace and an open terrace, both boasting spectacular vistas. Ascending to the second floor, you'll find three generously sized bedrooms, each with its own en-suite bathroom. The master bedroom is particularly noteworthy, featuring a large terrace facing southwest, where you can enjoy breathtaking views of the sea, Gibraltar, and the Atlas Mountains in Morocco.

## **BROMLEY ESTATES**

Marbella

The property, originally built in 1988 and fully renovated in 2023, showcases a very modern Scandinavian style with premium quality materials and designer furnishings. The outdoor spaces are equally impressive, with two expansive terraces. The main level terrace is partially covered, offering both sheltered and open areas, while the first-floor terrace includes a sunbathing area and a jacuzzi, perfect for soaking in the sun and the views.