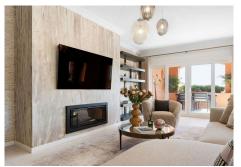

As you enter the first floor, you are greeted by the beautifully designed social areas, including a modern kitchen equipped with SIEMENS appliances and panoramic sea views. The dining and lounge areas flow effortlessly onto a covered terrace and an open terrace, both boasting spectacular vistas. Ascending to the second floor, you'll find three generously sized bedrooms, each with its own en-suite bathroom. The master bedroom is particularly noteworthy, featuring a large terrace facing southwest, where you can enjoy breathtaking views of the sea, Gibraltar, and the Atlas Mountains in Morocco.

## **BROMLEY ESTATES**

Marbella

The property, originally built in 1988 and fully renovated in 2023, showcases a very modern Scandinavian style with premium quality materials and designer furnishings. The outdoor spaces are equally impressive, with two expansive terraces. The main level terrace is partially covered, offering both sheltered and open areas, while the first-floor terrace includes a sunbathing area and a jacuzzi, perfect for soaking in the sun and the views.