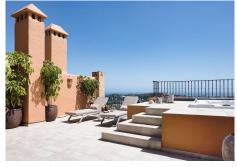

Welcome to this Penthouse, a luxurious duplex that seamlessly blends Andalusian charm with modern elegance. This stunning property is located in the urbanisation Los Belvederes in Nueva Andalucia. Offering a spacious living area of 306 m² whereby 102 m² is terrace space, this penthouse provides ample room for both relaxation and entertainment.

As you enter the first floor, you are greeted by the beautifully designed social areas, including a modern kitchen equipped with SIEMENS appliances and panoramic sea views. The dining and lounge areas flow effortlessly onto a covered terrace and an open terrace, both boasting spectacular vistas. Ascending to the second floor, you'll find three generously sized bedrooms, each with its own en-suite bathroom. The master bedroom is particularly noteworthy, featuring a large terrace facing southwest, where you can enjoy breathtaking views of the sea, Gibraltar, and the Atlas Mountains in Morocco.

## **BROMLEY ESTATES**

Marbella

The property, originally built in 1988 and fully renovated in 2023, showcases a very modern Scandinavian style with premium quality materials and designer furnishings. The outdoor spaces are equally impressive, with two expansive terraces. The main level terrace is partially covered, offering both sheltered and open areas, while the first-floor terrace includes a sunbathing area and a jacuzzi, perfect for soaking in the sun and the views.