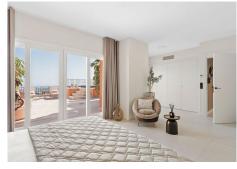

As you enter the first floor, you are greeted by the beautifully designed social areas, including a modern kitchen equipped with SIEMENS appliances and panoramic sea views. The dining and lounge areas flow effortlessly onto a covered terrace and an open terrace, both boasting spectacular vistas. Ascending to the second floor, you'll find three generously sized bedrooms, each with its own en-suite bathroom. The master bedroom is particularly noteworthy, featuring a large terrace facing southwest, where you can enjoy breathtaking views of the sea, Gibraltar, and the Atlas Mountains in Morocco.

## **BROMLEY ESTATES**

Marbella

The property, originally built in 1988 and fully renovated in 2023, showcases a very modern Scandinavian style with premium quality materials and designer furnishings. The outdoor spaces are equally impressive, with two expansive terraces. The main level terrace is partially covered, offering both sheltered and open areas, while the first-floor terrace includes a sunbathing area and a jacuzzi, perfect for soaking in the sun and the views.