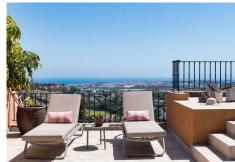

As you enter the first floor, you are greeted by the beautifully designed social areas, including a modern kitchen equipped with SIEMENS appliances and panoramic sea views. The dining and lounge areas flow effortlessly onto a covered terrace and an open terrace, both boasting spectacular vistas. Ascending to the second floor, you'll find three generously sized bedrooms, each with its own en-suite bathroom. The master bedroom is particularly noteworthy, featuring a large terrace facing southwest, where you can enjoy breathtaking views of the sea, Gibraltar, and the Atlas Mountains in Morocco.

Located just a 5-minute drive from shops, a 10-minute drive from schools, and the beach, Penthouse Mira offers both convenience and exclusivity. With its frontal south-facing sea views and extensive outdoor areas, this penthouse is a true gem in the heart of Nueva Andalucia. Don't miss the opportunity to own this exquisite property that combines modern luxury with Andalusian charm.