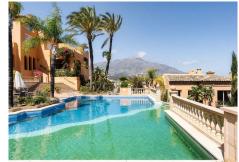

## **BROMLEY ESTATES**

Marbella

The property, originally built in 1988 and fully renovated in 2023, showcases a very modern Scandinavian style with premium quality materials and designer furnishings. The outdoor spaces are equally impressive, with two expansive terraces. The main level terrace is partially covered, offering both sheltered and open areas, while the first-floor terrace includes a sunbathing area and a jacuzzi, perfect for soaking in the sun and the views.

Residents of Penthouse Mira will also benefit from communal swimming pool access, a dedicated parking space in the garage, and an additional storage room. The property is fully furnished with stylish Scandinavian decor, ensuring a move-in ready experience. Enhanced security features, including an alarm system, provide peace of mind.