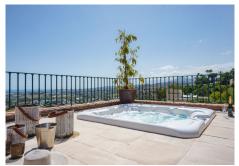

## **BROMLEY ESTATES**

Marbella

The property, originally built in 1988 and fully renovated in 2023, showcases a very modern Scandinavian style with premium quality materials and designer furnishings. The outdoor spaces are equally impressive, with two expansive terraces. The main level terrace is partially covered, offering both sheltered and open areas, while the first-floor terrace includes a sunbathing area and a jacuzzi, perfect for soaking in the sun and the views.