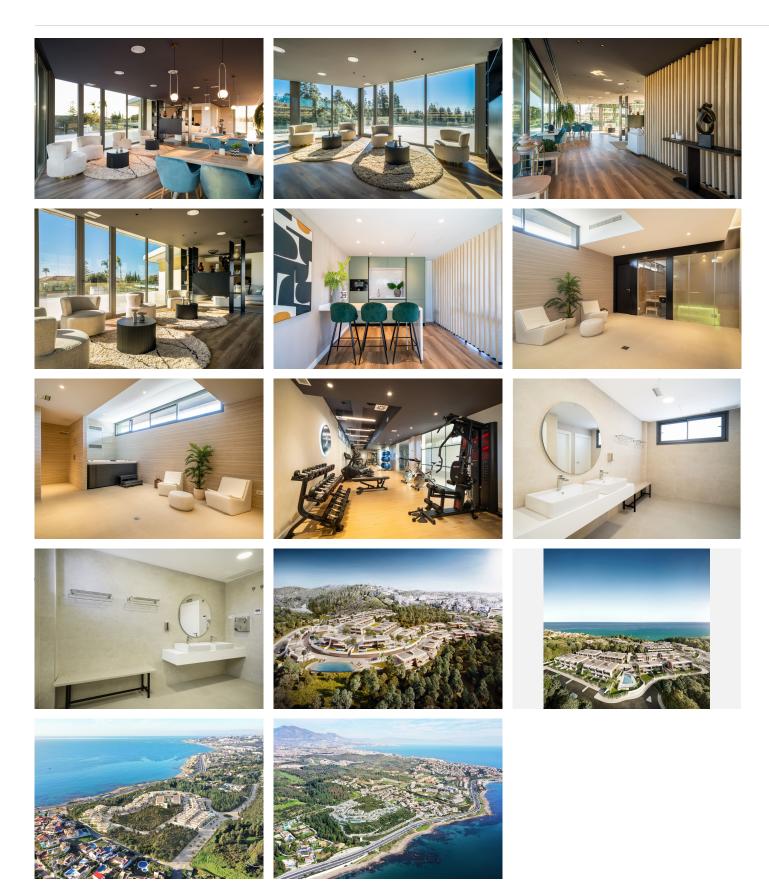

New Development: Prices from €1,100,000 to €1,115,000. . KEY READY!

A unique development of exclusive four-bedroom town homes boasting spectacular sea views, contemporary architectural style and the latest in-home technology.

These luxury properties offer well-distributed interior spaces where living area, dining area and fully fitted kitchen with breakfast bar blend into a living space that maximizes views from over-sized triple aspect doors and windows. Connection between outside and inside space is seamless with generous covered and uncovered terraces – the perfect place to relax and enjoy the views overlooking the golf course or the southwestern coastline onto the Mediterranean Sea.

Each of the residences are finished to a very high standard befitting a property of this caliber with porcelain flooring and neutral tones and textures throughout allowing the owner to personalize the space to create the perfect living environment. Spacious bedrooms benefit from fitted wardrobes with the master suite boasting

## **BROMLEY ESTATES**

Marbella

a walk-in closet and beautiful en suite. Outside manicured gardens envelope a private pool in some properties – a place to cool down after a game of tennis or a day on the golf course.