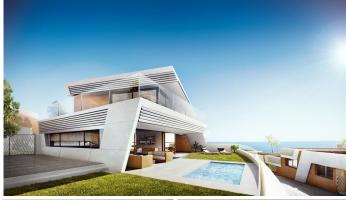

These luxury properties offer well-distributed interior spaces where living area, dining area and fully fitted kitchen with breakfast bar blend into a living space that maximizes views from over-sized triple aspect doors and windows. Connection between outside and inside space is seamless with generous covered and uncovered terraces – the perfect place to relax and enjoy the views overlooking the golf course or the southwestern coastline onto the Mediterranean Sea.

## **BROMLEY ESTATES**

Marbella

a walk-in closet and beautiful en suite. Outside manicured gardens envelope a private pool in some properties – a place to cool down after a game of tennis or a day on the golf course.