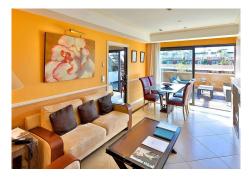

Very high standart Penthouse inside the luxury hotel Guadalpin Puerto Banus on the beachfront on the 4th floor with 100m2 of solarium on the top roof with jazucci, sunbeds and fantastic views.

This hotel penthouse offers all the facilities of a hotel service and you can have 4% return per year with this investment.

The penthouse consists of a bedroom and a suite connected. The suite has a living room and a fully equipped kitchenette. Both bedrooms have access to a large terrace and from the terrace of the suite, a staircase leads up to the solarium. This 5-star hotel is located on Rodeo Beach.of Puerto Banus near the wonderful bays of the famous beach clubs the Grau D Albion arabic building and next to it the other 5 star hotel Park Plaza Beach. You can walk to the other side to the harbour area with the yachts and luxury boats, Elegant restaurants and shops of Puerto Banus.