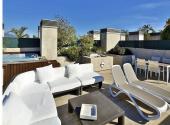

Very high standart Penthouse inside the luxury hotel Guadalpin Puerto Banus on the beachfront on the 4th floor with 100m2 of solarium on the top roof with jazucci, sunbeds and fantastic views.

This hotel penthouse offers all the facilities of a hotel service and you can have 4% return per year with this investment.

The penthouse consists of a bedroom and a suite connected. The suite has a living room and a fully equipped kitchenette. Both bedrooms have access to a large terrace and from the terrace of the suite, a staircase leads up to the solarium. This 5-star hotel is located on Rodeo Beach.of Puerto Banus near the wonderful bays of the famous beach clubs the Grau D Albion arabic building and next to it the other 5 star hotel Park Plaza Beach. You can walk to the other side to the harbour area with the yachts and luxury boats, Elegant restaurants and shops of Puerto Banus.