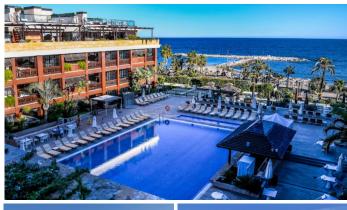

Very high standart Penthouse inside the luxury hotel Guadalpin Puerto Banus on the beachfront on the 4th floor with 100m2 of solarium on the top roof with jazucci, sunbeds and fantastic views.

This hotel penthouse offers all the facilities of a hotel service and you can have 4% return per year with this investment.

The penthouse consists of a bedroom and a suite connected. The suite has a living room and a fully equipped kitchenette. Both bedrooms have access to a large terrace and from the terrace of the suite, a staircase leads up to the solarium. This 5-star hotel is located on Rodeo Beach.of Puerto Banus near the wonderful bays of the famous beach clubs the Grau D Albion arabic building and next to it the other 5 star hotel Park Plaza Beach. You can walk to the other side to the harbour area with the yachts and luxury boats, Elegant restaurants and shops of Puerto Banus.