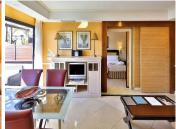

Very high standart Penthouse inside the luxury hotel Guadalpin Puerto Banus on the beachfront on the 4th floor with 100m2 of solarium on the top roof with jazucci, sunbeds and fantastic views.

This hotel penthouse offers all the facilities of a hotel service and you can have 4% return per year with this investment.

The penthouse consists of a bedroom and a suite connected. The suite has a living room and a fully equipped kitchenette. Both bedrooms have access to a large terrace and from the terrace of the suite, a staircase leads up to the solarium. This 5-star hotel is located on Rodeo Beach.of Puerto Banus near the wonderful bays of the famous beach clubs the Grau D Albion arabic building and next to it the other 5 star hotel Park Plaza Beach. You can walk to the other side to the harbour area with the yachts and luxury boats, Elegant restaurants and shops of Puerto Banus.