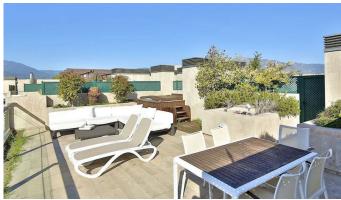

Very high standart Penthouse inside the luxury hotel Guadalpin Puerto Banus on the beachfront on the 4th floor with 100m2 of solarium on the top roof with jazucci, sunbeds and fantastic views.

This hotel penthouse offers all the facilities of a hotel service and you can have 4% return per year with this investment.

The penthouse consists of a bedroom and a suite connected. The suite has a living room and a fully equipped kitchenette. Both bedrooms have access to a large terrace and from the terrace of the suite, a staircase leads up to the solarium. This 5-star hotel is located on Rodeo Beach.of Puerto Banus near the wonderful bays of the famous beach clubs the Grau D Albion arabic building and next to it the other 5 star hotel Park Plaza Beach. You can walk to the other side to the harbour area with the yachts and luxury boats, Elegant restaurants and shops of Puerto Banus.