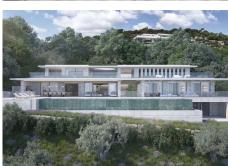

## RESIDENTIAL PLOT BEDROOMS BATHROOMS IN SOTOGRANDE

Sotogrande

REF# BEMR4775296 €3,750,000

BEDS BATHS BUILT PLOT 2507 m<sup>2</sup> 8359 m<sup>2</sup>

Building plot of 8,359 m2 with panoramic views of the sea and several prestigious golf courses. Building area of ??2,507.70 m2.

The price includes the plot + the project designed by one of the best architects in the country! It is also possible to divide the plot into 4 parts to design 4 villas instead of one!

 $2117 \text{ m}^2 = 1,150,000 \text{ EUR}$ 