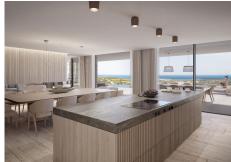

## RESIDENTIAL PLOT BEDROOMS BATHROOMS IN SOTOGRANDE

Sotogrande

REF# BEMR4775296 €3,750,000

BEDS BATHS BUILT PLOT 2507 m<sup>2</sup> 8359 m<sup>2</sup>

Building plot of 8,359 m2 with panoramic views of the sea and several prestigious golf courses. Building area of ??2,507.70 m2.

Located in the prestigious urbanization of "La Reserva de Sotogrande", just 5 minutes by car from magnificent beaches and numerous golf courses, some of them very important, such as "Valderrama", one of the best known in the world! world and ranked best course in continental Europe by Golf World magazine in 1999! Also known for having organized some of the best golf tournaments in the world.