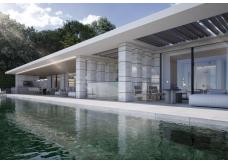

## RESIDENTIAL PLOT BEDROOMS BATHROOMS IN SOTOGRANDE

Sotogrande

REF# BEMR4775296 €3,750,000

BEDS BATHS BUILT PLOT 2507 m<sup>2</sup> 8359 m<sup>2</sup>

Building plot of 8,359 m2 with panoramic views of the sea and several prestigious golf courses. Building area of ??2,507.70 m2.

The price includes the plot + the project designed by one of the best architects in the country! It is also possible to divide the plot into 4 parts to design 4 villas instead of one!

 $2117 \text{ m}^2 = 1,150,000 \text{ EUR}$ 