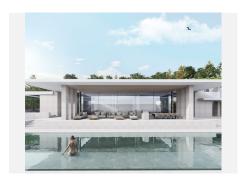

## RESIDENTIAL PLOT BEDROOMS BATHROOMS IN SOTOGRANDE

Sotogrande

REF# BEMR4775296 €3,750,000

BEDS BATHS BUILT PLOT 2507 m<sup>2</sup> 8359 m<sup>2</sup>

Building plot of 8,359 m2 with panoramic views of the sea and several prestigious golf courses. Building area of ??2,507.70 m2.

Located in the prestigious urbanization of "La Reserva de Sotogrande", just 5 minutes by car from magnificent beaches and numerous golf courses, some of them very important, such as "Valderrama", one of the best known in the world! world and ranked best course in continental Europe by Golf World magazine in 1999! Also known for having organized some of the best golf tournaments in the world.