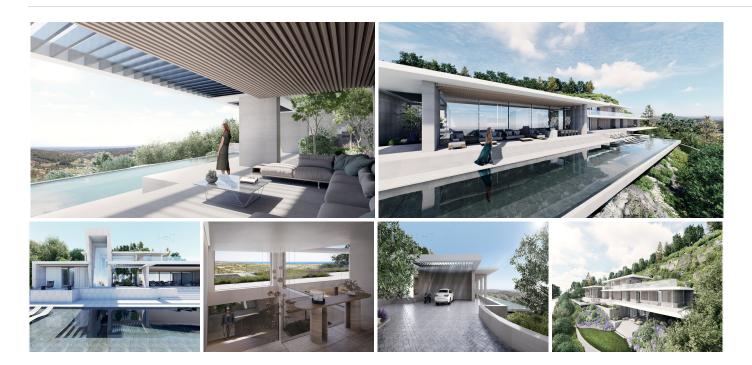

## RESIDENTIAL PLOT BEDROOMS BATHROOMS IN SOTOGRANDE

Sotogrande

REF# BEMR4775296 €3,750,000

BEDS BATHS BUILT PLOT 2507 m<sup>2</sup> 8359 m<sup>2</sup>

Building plot of 8,359 m2 with panoramic views of the sea and several prestigious golf courses. Building area of ??2,507.70 m2.

Located in the prestigious urbanization of "La Reserva de Sotogrande", just 5 minutes by car from magnificent beaches and numerous golf courses, some of them very important, such as "Valderrama", one of the best known in the world! world and ranked best course in continental Europe by Golf World magazine in 1999! Also known for having organized some of the best golf tournaments in the world.