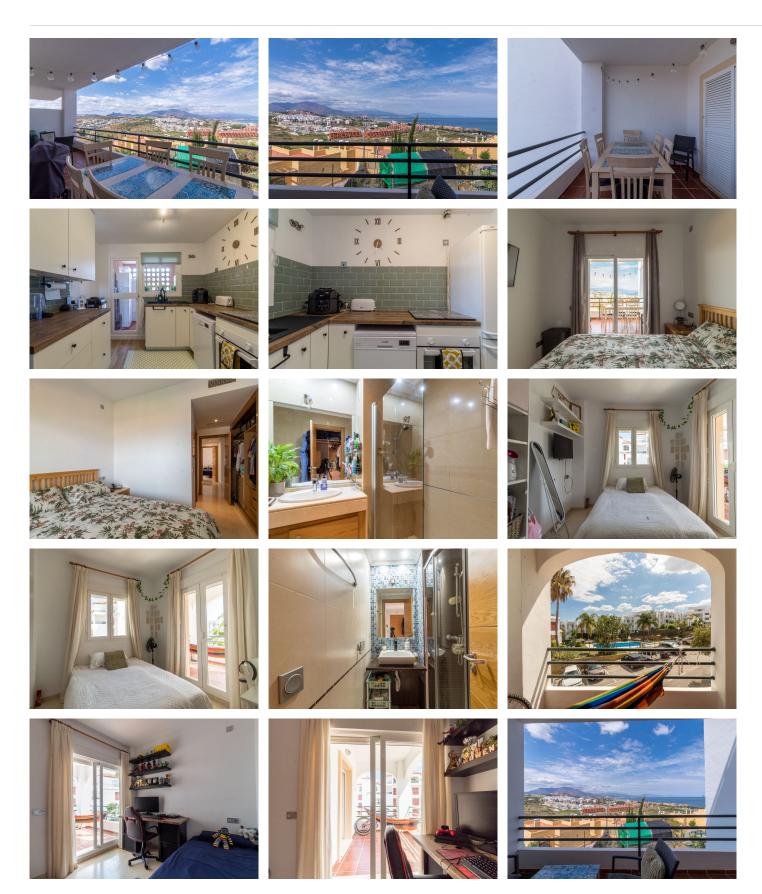

## MIDDLE FLOOR APARTMENT 3 BEDROOMS 2 BATHROOMS IN MANILVA

Manilya

REF# BEMR4775419 €269,000

| BEDS | BATHS | BUILT | TERRACE |
|------|-------|-------|---------|
| 3    | 2     | 96 m² | 28 m²   |

Beautiful 3-bedroom apartment with panoramic mountain and sea views.

This property, built to high quality standards, offers spacious and bright rooms that open onto lovely terraces offering sea and mountain views. The apartment includes one underground parking space and a storage room.

Ideal for both holidays and permanent living, the location is perfect. The well-kept beach, along with several restaurants and supermarkets, are just a short distance away. The attractive complex is situated in a nice semi-altitude position and features a fantastic pool area and a large communal barbecue area. It is located a short drive from both La Duquesa and Sotogrande.