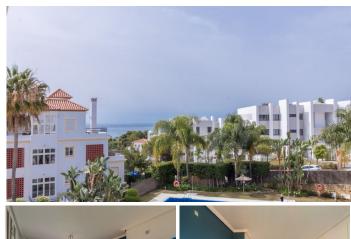

## MIDDLE FLOOR APARTMENT 3 BEDROOMS 2 BATHROOMS IN MANILVA

Manilya

REF# BEMR4775419 €269,000

| BEDS | BATHS | BUILT | TERRACE |
|------|-------|-------|---------|
| 3    | 2     | 96 m² | 28 m²   |

Beautiful 3-bedroom apartment with panoramic mountain and sea views.

This property, built to high quality standards, offers spacious and bright rooms that open onto lovely terraces offering sea and mountain views. The apartment includes one underground parking space and a storage room.

Ideal for both holidays and permanent living, the location is perfect. The well-kept beach, along with several restaurants and supermarkets, are just a short distance away. The attractive complex is situated in a nice semi-altitude position and features a fantastic pool area and a large communal barbecue area. It is located a short drive from both La Duquesa and Sotogrande.