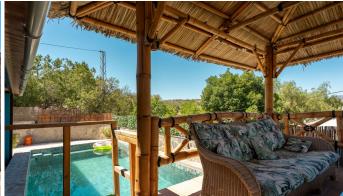

#### Key Features:

Spacious Living: The semi open-plan living room and kitchen create a welcoming atmosphere, perfect for family gatherings and entertaining.

Outdoor Oasis: Enjoy a private pool area with a chlorine pool, an outdoor dining space, and a covered, private terrace. Ideal for summer relaxation and alfresco dining.