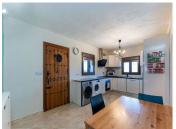

# BROMLEY ESTATES Marbella.

Well-Equipped Kitchen: The fully fitted kitchen comes with modern white goods and ample space for dining.

Ample Storage: Benefit from fitted wardrobes, a storeroom underneath the pool, a separate log room, and a garage with a mechanics pit.