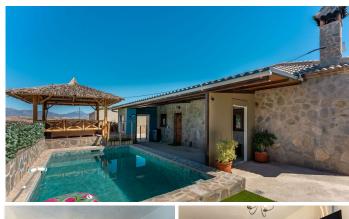

#### HOUSE 3 BEDROOMS 1 BATHROOM IN COIN

Coin

REF# BEMR4775524 €349,000

| BEDS | BATHS | BUILT  | PLOT    |
|------|-------|--------|---------|
| 3    | 1     | 119 m² | 3719 m² |

This stunning, fully rebuilt 3-bedroom, 1-bathroom detached home offers the perfect blend of rustic charm and modern comfort. Nestled in a serene countryside setting with far-reaching mountain views, this single-story property boasts 119 m² of living space on a sprawling 3719 m² plot. Built in 1985, the home has been meticulously updated to ensure excellent condition throughout.

#### Key Features:

Spacious Living: The semi open-plan living room and kitchen create a welcoming atmosphere, perfect for family gatherings and entertaining.

Outdoor Oasis: Enjoy a private pool area with a chlorine pool, an outdoor dining space, and a covered, private terrace. Ideal for summer relaxation and alfresco dining.