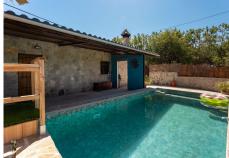

#### Key Features:

Spacious Living: The semi open-plan living room and kitchen create a welcoming atmosphere, perfect for family gatherings and entertaining.

Outdoor Oasis: Enjoy a private pool area with a chlorine pool, an outdoor dining space, and a covered, private terrace. Ideal for summer relaxation and alfresco dining.

#### HOUSE 3 BEDROOMS 1 BATHROOM IN COIN

Coin

REF# BEMR4775524 €349,000

| BEDS | BATHS | BUILT  | PLOT    |
|------|-------|--------|---------|
| 3    | 1     | 119 m² | 3719 m² |

This stunning, fully rebuilt 3-bedroom, 1-bathroom detached home offers the perfect blend of rustic charm and modern comfort. Nestled in a serene countryside setting with far-reaching mountain views, this single-story property boasts 119 m² of living space on a sprawling 3719 m² plot. Built in 1985, the home has been meticulously updated to ensure excellent condition throughout.