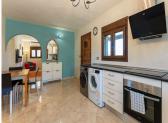

# BROMLEY ESTATES Marbella.

Well-Equipped Kitchen: The fully fitted kitchen comes with modern white goods and ample space for dining.

Ample Storage: Benefit from fitted wardrobes, a storeroom underneath the pool, a separate log room, and a garage with a mechanics pit.