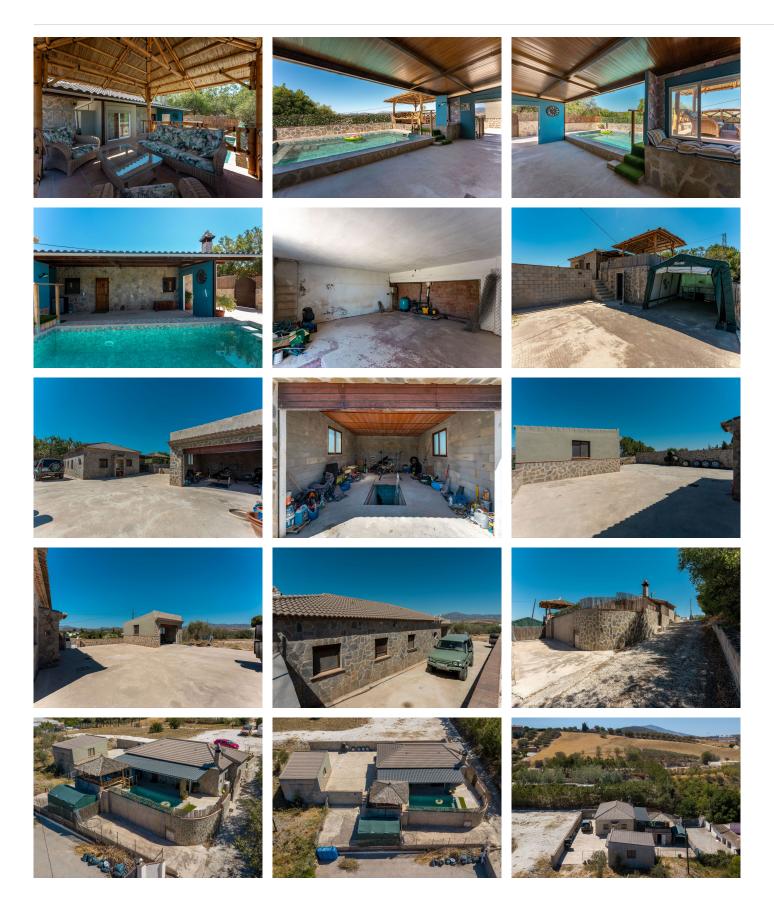

#### HOUSE 3 BEDROOMS 1 BATHROOM IN COIN

Coin

REF# BEMR4775524 €349,000

| BEDS | BATHS | BUILT  | PLOT    |
|------|-------|--------|---------|
| 3    | 1     | 119 m² | 3719 m² |

This stunning, fully rebuilt 3-bedroom, 1-bathroom detached home offers the perfect blend of rustic charm and modern comfort. Nestled in a serene countryside setting with far-reaching mountain views, this single-story property boasts 119 m² of living space on a sprawling 3719 m² plot. Built in 1985, the home has been meticulously updated to ensure excellent condition throughout.

#### Key Features:

Spacious Living: The semi open-plan living room and kitchen create a welcoming atmosphere, perfect for family gatherings and entertaining.

Outdoor Oasis: Enjoy a private pool area with a chlorine pool, an outdoor dining space, and a covered, private terrace. Ideal for summer relaxation and alfresco dining.

# BROMLEY ESTATES Marbella.

Well-Equipped Kitchen: The fully fitted kitchen comes with modern white goods and ample space for dining.

Ample Storage: Benefit from fitted wardrobes, a storeroom underneath the pool, a separate log room, and a garage with a mechanics pit.

Additional Highlights:

Plot Potential: The expansive flat plot is a blank canvas, perfect for those looking to personalize their outdoor space or even accommodate horses.

Utilities: The property has town water with filters, mains electricity, and access to irrigation water.

Parking: Ample outside parking space for several cars, including a garage.

Location: Situated in a tranquil countryside locale with far-reaching views, this home offers a peaceful retreat while being close to essential shops and services.