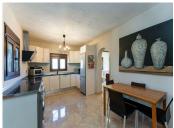

# BROMLEY ESTATES Marbella.

Well-Equipped Kitchen: The fully fitted kitchen comes with modern white goods and ample space for dining.

Ample Storage: Benefit from fitted wardrobes, a storeroom underneath the pool, a separate log room, and a garage with a mechanics pit.