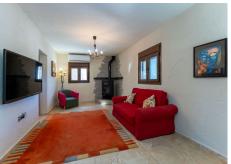

#### Key Features:

Spacious Living: The semi open-plan living room and kitchen create a welcoming atmosphere, perfect for family gatherings and entertaining.

Outdoor Oasis: Enjoy a private pool area with a chlorine pool, an outdoor dining space, and a covered, private terrace. Ideal for summer relaxation and alfresco dining.

Modern Comforts: The home is equipped with air conditioning, a large log burner with an oven, and a gas boiler, ensuring comfort in all seasons.

+34 952 939 460 · info@bromleyestatesmarbella.com Urbanizacion El Rosario, CN340, Km 188, Marbella, Malaga 29603