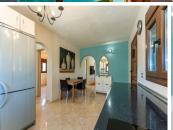

#### Key Features:

Spacious Living: The semi open-plan living room and kitchen create a welcoming atmosphere, perfect for family gatherings and entertaining.

Outdoor Oasis: Enjoy a private pool area with a chlorine pool, an outdoor dining space, and a covered, private terrace. Ideal for summer relaxation and alfresco dining.

# BROMLEY ESTATES Marbella.

Well-Equipped Kitchen: The fully fitted kitchen comes with modern white goods and ample space for dining.

Ample Storage: Benefit from fitted wardrobes, a storeroom underneath the pool, a separate log room, and a garage with a mechanics pit.