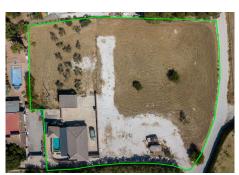

#### HOUSE 3 BEDROOMS 1 BATHROOM IN COIN

Coin

REF# BEMR4775524 €349,000

| BEDS | BATHS | BUILT  | PLOT    |
|------|-------|--------|---------|
| 3    | 1     | 119 m² | 3719 m² |

This stunning, fully rebuilt 3-bedroom, 1-bathroom detached home offers the perfect blend of rustic charm and modern comfort. Nestled in a serene countryside setting with far-reaching mountain views, this single-story property boasts 119 m² of living space on a sprawling 3719 m² plot. Built in 1985, the home has been meticulously updated to ensure excellent condition throughout.

Additional Highlights:

Plot Potential: The expansive flat plot is a blank canvas, perfect for those looking to personalize their outdoor space or even accommodate horses.

Utilities: The property has town water with filters, mains electricity, and access to irrigation water.

Parking: Ample outside parking space for several cars, including a garage.

Location: Situated in a tranquil countryside locale with far-reaching views, this home offers a peaceful retreat while being close to essential shops and services.

Only a 5-minute drive to the nearby amenities of La Trocha, offering both seclusion and convenience.

This exceptional property, with its superb craftsmanship and immediate availability, is ready for you to move in and start enjoying the idyllic country lifestyle. Don't miss out on the opportunity to own this charming home with all its unique features and endless potential.