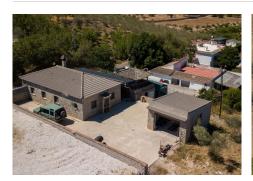

#### HOUSE 3 BEDROOMS 1 BATHROOM IN COIN

Coin

REF# BEMR4775524 €349,000

| BEDS | BATHS | BUILT  | PLOT    |
|------|-------|--------|---------|
| 3    | 1     | 119 m² | 3719 m² |

This stunning, fully rebuilt 3-bedroom, 1-bathroom detached home offers the perfect blend of rustic charm and modern comfort. Nestled in a serene countryside setting with far-reaching mountain views, this single-story property boasts 119 m² of living space on a sprawling 3719 m² plot. Built in 1985, the home has been meticulously updated to ensure excellent condition throughout.

Additional Highlights:

Plot Potential: The expansive flat plot is a blank canvas, perfect for those looking to personalize their outdoor space or even accommodate horses.

Utilities: The property has town water with filters, mains electricity, and access to irrigation water.

Parking: Ample outside parking space for several cars, including a garage.

Location: Situated in a tranquil countryside locale with far-reaching views, this home offers a peaceful retreat while being close to essential shops and services.