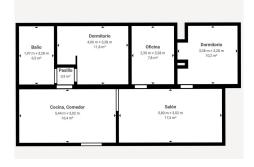

#### HOUSE 3 BEDROOMS 1 BATHROOM IN COIN

Coin

REF# BEMR4775524 €349,000

| BEDS | BATHS | BUILT  | PLOT    |
|------|-------|--------|---------|
| 3    | 1     | 119 m² | 3719 m² |

This stunning, fully rebuilt 3-bedroom, 1-bathroom detached home offers the perfect blend of rustic charm and modern comfort. Nestled in a serene countryside setting with far-reaching mountain views, this single-story property boasts 119 m² of living space on a sprawling 3719 m² plot. Built in 1985, the home has been meticulously updated to ensure excellent condition throughout.

#### Key Features:

Spacious Living: The semi open-plan living room and kitchen create a welcoming atmosphere, perfect for family gatherings and entertaining.

Outdoor Oasis: Enjoy a private pool area with a chlorine pool, an outdoor dining space, and a covered, private terrace. Ideal for summer relaxation and alfresco dining.

# BROMLEY ESTATES Marbella.

Well-Equipped Kitchen: The fully fitted kitchen comes with modern white goods and ample space for dining.

Ample Storage: Benefit from fitted wardrobes, a storeroom underneath the pool, a separate log room, and a garage with a mechanics pit.