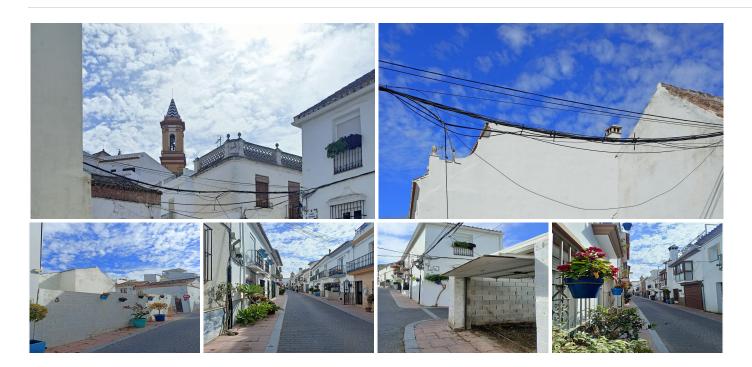

## RESIDENTIAL PLOT BEDROOMS BATHROOMS IN ESTEPONA

Estepona

REF# BEMR4775587 €210.000

| BEDS | BATHS | BUILT | PLOT  |
|------|-------|-------|-------|
|      |       | m²    | 67 m² |

A unique opportunity to build your home right in the heart of Estepona's old town! This charming corner plot boasts 14 linear meters of frontage, ensuring the optimal use of every square meter on its 67 m² surface. Additionally, it offers the possibility of dual independent access from two different streets, perfect for developing two separate dwellings if desired.

MAGNIFICENT VIEWS of Los Remedios church and Sierra Bermeja (C/Torrejón and C/María Espinosa). INCREDIBLE LOCATION just a 3-minute walk to the beach and 100 meters from Plaza de las Flores. READY TO BUILD: Two adjacent plots with independent land registry entries totaling 67 m². For a single-family home, you can build ground floor + 2 floors; as a tourist apartment, you can build ground floor + 3 floors.

VERY VERSATILE: Possibility to build a 160 m² house, or two single-family homes, or a home with a rental studio, with entrances from two different streets.