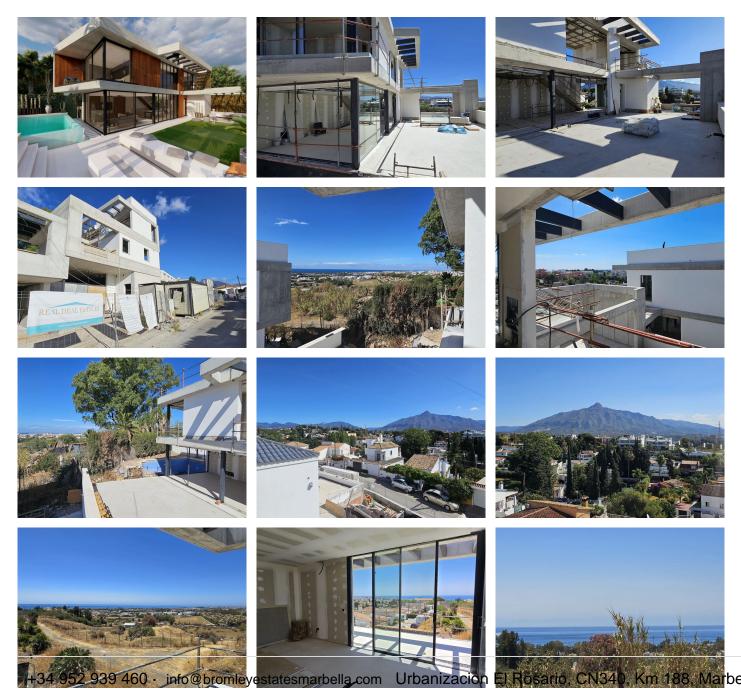

This unique new built (under construction) contemporary villa in concrete style provides the ultimate luxury open plan living. Located in the beautiful heart of Nueva Andalucia just a a minute away from Puerto Banus, walking distance to shops and to the Puerto Banus and short driving distance from Marbella center and San Pedro.

Designed across 4 floors, all accessible through the private elevator, the property offers 5 bedrooms and 5 bathrooms each with an outdoor terrace. Entrance level boasts of a large and spacious parking level for 4+2 cars with double height ceilings and a 2 bedrooms guest aparment + a studio with bathroom on street level.

A large outdoor sun terrace overlooks the pool and garden with access to the roof terrace. An expansive area with 3 separate terraces, giving you even more options for sunbathing and dining, while enjoying the breathtaking Sea and Mountain and landscape views.

Construcion has been started and will be finished end of July 2024.

Malaga 29603