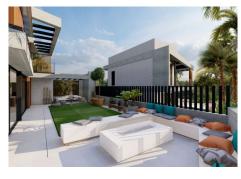

Welcoming exteriors include a manicured garden which surrounds the entrrance and main entrance with water heated pool, cozy lounge areas, an outdoor dining area completed with its own outdoor kitchen and BBQ area for all fresco dining and fire place with chill out area.

A large outdoor sun terrace overlooks the pool and garden with access to the roof terrace. An expansive area with 3 separate terraces, giving you even more options for sunbathing and dining, while enjoying the breathtaking Sea and Mountain and landscape views.