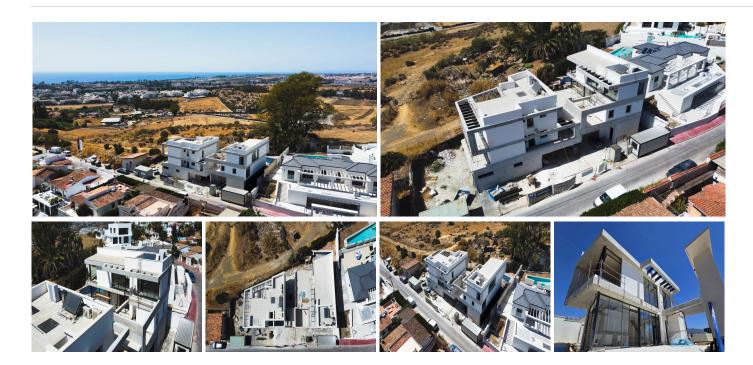

This unique new built (under construction) contemporary villa in concrete style provides the ultimate luxury open plan living. Located in the beautiful heart of Nueva Andalucia just a a minute away from Puerto Banus, walking distance to shops and to the Puerto Banus and short driving distance from Marbella center and San Pedro.

Designed across 4 floors, all accessible through the private elevator, the property offers 5 bedrooms and 5 bathrooms each with an outdoor terrace. Entrance level boasts of a large and spacious parking level for 4+2 cars with double height ceilings and a 2 bedrooms guest aparment + a studio with bathroom on street level.

Construcion has been started and will be finished end of July 2024.

Malaga 29603