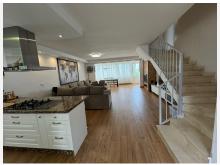

In the prestigious area of Sierrezuela de Mijas, we find this beautiful and fully renovated semidetached Villa. With 3 bedrooms, 2 bathrooms, a toilet and a large basement, this house is suitable for a family looking for extra living space and outdoor garden. The spacious and bright living area has an open kitchen with a lovely breakfast bar, giving you an open and comfortable entertaining space for guests and for making memories with your loved ones. Upstairs we have the 3 bedrooms and 2 bathrooms, the primary having its very own walking wardrobe and ensuite bathroom. On the basement level you have a blank canvas where you can make this into a bar area with pool table, a cinema room, or even a studio apartment, the basement has windows allowing for natural light and good air ventilation.