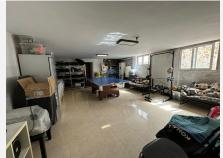

In the prestigious area of Sierrezuela de Mijas, we find this beautiful and fully renovated semidetached Villa. With 3 bedrooms, 2 bathrooms, a toilet and a large basement, this house is suitable for a family looking for extra living space and outdoor garden. The spacious and bright living area has an open kitchen with a lovely breakfast bar, giving you an open and comfortable entertaining space for guests and for making memories with your loved ones. Upstairs we have the 3 bedrooms and 2 bathrooms, the primary having its very own walking wardrobe and ensuite bathroom. On the basement level you have a blank canvas where you can make this into a bar area with pool table, a cinema room, or even a studio apartment, the basement has windows allowing for natural light and good air ventilation.