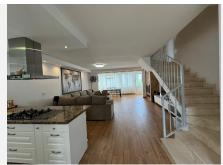

In the prestigious area of Sierrezuela de Mijas, we find this beautiful and fully renovated semidetached Villa. With 3 bedrooms, 2 bathrooms, a toilet and a large basement, this house is suitable for a family looking for extra living space and outdoor garden. The spacious and bright living area has an open kitchen with a lovely breakfast bar, giving you an open and comfortable entertaining space for guests and for making memories with your loved ones. Upstairs we have the 3 bedrooms and 2 bathrooms, the primary having its very own walking wardrobe and ensuite bathroom. On the basement level you have a blank canvas where you can make this into a bar area with pool table, a cinema room, or even a studio apartment, the basement has windows allowing for natural light and good air ventilation.