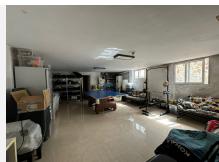

In the prestigious area of Sierrezuela de Mijas, we find this beautiful and fully renovated semidetached Villa. With 3 bedrooms, 2 bathrooms, a toilet and a large basement, this house is suitable for a family looking for extra living space and outdoor garden. The spacious and bright living area has an open kitchen with a lovely breakfast bar, giving you an open and comfortable entertaining space for guests and for making memories with your loved ones. Upstairs we have the 3 bedrooms and 2 bathrooms, the primary having its very own walking wardrobe and ensuite bathroom. On the basement level you have a blank canvas where you can make this into a bar area with pool table, a cinema room, or even a studio apartment, the basement has windows allowing for natural light and good air ventilation.