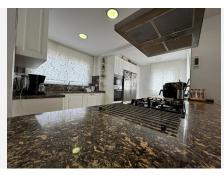

In the prestigious area of Sierrezuela de Mijas, we find this beautiful and fully renovated semidetached Villa. With 3 bedrooms, 2 bathrooms, a toilet and a large basement, this house is suitable for a family looking for extra living space and outdoor garden. The spacious and bright living area has an open kitchen with a lovely breakfast bar, giving you an open and comfortable entertaining space for guests and for making memories with your loved ones. Upstairs we have the 3 bedrooms and 2 bathrooms, the primary having its very own walking wardrobe and ensuite bathroom. On the basement level you have a blank canvas where you can make this into a bar area with pool table, a cinema room, or even a studio apartment, the basement has windows allowing for natural light and good air ventilation.