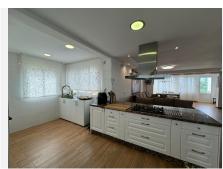

In the prestigious area of Sierrezuela de Mijas, we find this beautiful and fully renovated semidetached Villa. With 3 bedrooms, 2 bathrooms, a toilet and a large basement, this house is suitable for a family looking for extra living space and outdoor garden. The spacious and bright living area has an open kitchen with a lovely breakfast bar, giving you an open and comfortable entertaining space for guests and for making memories with your loved ones. Upstairs we have the 3 bedrooms and 2 bathrooms, the primary having its very own walking wardrobe and ensuite bathroom. On the basement level you have a blank canvas where you can make this into a bar area with pool table, a cinema room, or even a studio apartment, the basement has windows allowing for natural light and good air ventilation.