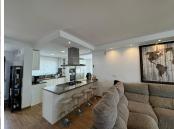

In the prestigious area of Sierrezuela de Mijas, we find this beautiful and fully renovated semidetached Villa. With 3 bedrooms, 2 bathrooms, a toilet and a large basement, this house is suitable for a family looking for extra living space and outdoor garden. The spacious and bright living area has an open kitchen with a lovely breakfast bar, giving you an open and comfortable entertaining space for guests and for making memories with your loved ones. Upstairs we have the 3 bedrooms and 2 bathrooms, the primary having its very own walking wardrobe and ensuite bathroom. On the basement level you have a blank canvas where you can make this into a bar area with pool table, a cinema room, or even a studio apartment, the basement has windows allowing for natural light and good air ventilation.