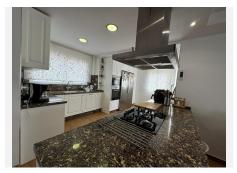

In the prestigious area of Sierrezuela de Mijas, we find this beautiful and fully renovated semidetached Villa. With 3 bedrooms, 2 bathrooms, a toilet and a large basement, this house is suitable for a family looking for extra living space and outdoor garden. The spacious and bright living area has an open kitchen with a lovely breakfast bar, giving you an open and comfortable entertaining space for guests and for making memories with your loved ones. Upstairs we have the 3 bedrooms and 2 bathrooms, the primary having its very own walking wardrobe and ensuite bathroom. On the basement level you have a blank canvas where you can make this into a bar area with pool table, a cinema room, or even a studio apartment, the basement has windows allowing for natural light and good air ventilation.