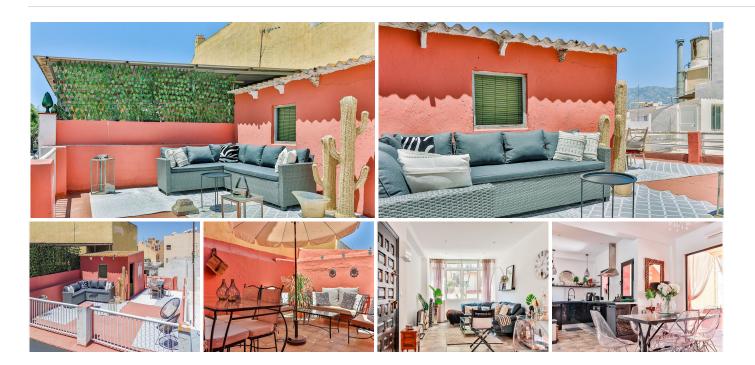

Top floor: 45 m<sup>2</sup>

Sunny rooftop area with all-day sun exposure Stunning mountain and urban views of Fuengirola

Utility/storage room

Situated in the vibrant city center of Fuengirola, this townhouse offers the best of coastal living combined with urban convenience. Enjoy easy access to a wide range of shops, restaurants, cafes, and cultural attractions. The property is just a short stroll away from the beach, where you can indulge in sunbathing, water sports, and beachfront dining.

#### Property Highlights:

Fully renovated with new floors, walls, ceiling, electrical and sewage system

Tourist license for rental business

Modern kitchens in both apartments

Bohemian chic interior design (Furniture optional)

Sunny rooftop area with panoramic views

Prime city center location, close to shops and amenities

Less than a 10-minute walk to the beach

Marbella

Marbella