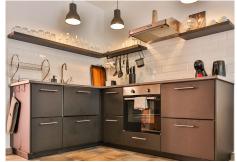

Newly installed modern kitchen

Relaxing patio: 14 m<sup>2</sup>

Second: Upper Floor Apartment: 75 m<sup>2</sup>

1 cozy bedroom

1 Contemporary bathroom

Bright and airy living room opening onto a large terrace

#### Property Highlights:

Fully renovated with new floors, walls, ceiling, electrical and sewage system

Tourist license for rental business

Modern kitchens in both apartments

Bohemian chic interior design (Furniture optional)