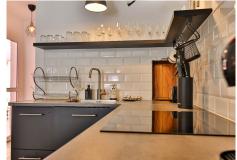

Newly installed modern kitchen

Relaxing patio: 14 m<sup>2</sup>

Second: Upper Floor Apartment: 75 m<sup>2</sup>

1 cozy bedroom

1 Contemporary bathroom

Bright and airy living room opening onto a large terrace

+34 952 939 460 · info@bromleyestatesmarbella.com Urbanizacion El Rosario, CN340, Km 188, Marbella, Malaga 29603

Marbella

Fully modern kitchen

Barbecue space on the terrace, ideal for entertaining: 18 m<sup>2</sup>

#### Property Highlights:

Fully renovated with new floors, walls, ceiling, electrical and sewage system

Tourist license for rental business

Modern kitchens in both apartments

Bohemian chic interior design (Furniture optional)