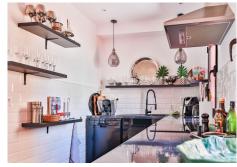

Newly installed modern kitchen

Relaxing patio: 14 m<sup>2</sup>

Second: Upper Floor Apartment: 75 m<sup>2</sup>

1 cozy bedroom

1 Contemporary bathroom

Bright and airy living room opening onto a large terrace

+34 952 939 460 · info@bromleyestatesmarbella.com Urbanizacion El Rosario, CN340, Km 188, Marbella, Malaga 29603

Marbella

Fully modern kitchen

Barbecue space on the terrace, ideal for entertaining: 18 m<sup>2</sup>

#### Property Highlights:

Fully renovated with new floors, walls, ceiling, electrical and sewage system

Tourist license for rental business

Modern kitchens in both apartments

Bohemian chic interior design (Furniture optional)