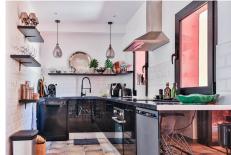

Newly installed modern kitchen

Relaxing patio: 14 m<sup>2</sup>

Second: Upper Floor Apartment: 75 m<sup>2</sup>

1 cozy bedroom

1 Contemporary bathroom

Bright and airy living room opening onto a large terrace

+34 952 939 460 · info@bromleyestatesmarbella.com Urbanizacion El Rosario, CN340, Km 188, Marbella, Malaga 29603

Marbella

Fully modern kitchen

Barbecue space on the terrace, ideal for entertaining: 18 m<sup>2</sup>

#### Property Highlights:

Fully renovated with new floors, walls, ceiling, electrical and sewage system

Tourist license for rental business

Modern kitchens in both apartments

Bohemian chic interior design (Furniture optional)