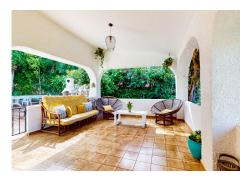

The enormous living room, spacious dinning room, completely fitted kitchen, enormous master bedroom and 1 of the 2 bathrooms, all on the top floor, have large & comfortable sizes.

Big sliding doors walk you out to a big terrace with a barbecue area, big enough to hold parties and family & friend celebrations.