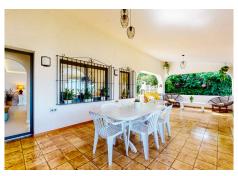

The enormous living room, spacious dinning room, completely fitted kitchen, enormous master bedroom and 1 of the 2 bathrooms, all on the top floor, have large & comfortable sizes.

Big sliding doors walk you out to a big terrace with a barbecue area, big enough to hold parties and family & friend celebrations.