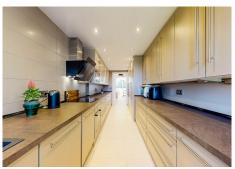

The enormous living room, spacious dinning room, completely fitted kitchen, enormous master bedroom and 1 of the 2 bathrooms, all on the top floor, have large & comfortable sizes.

Big sliding doors walk you out to a big terrace with a barbecue area, big enough to hold parties and family & friend celebrations.