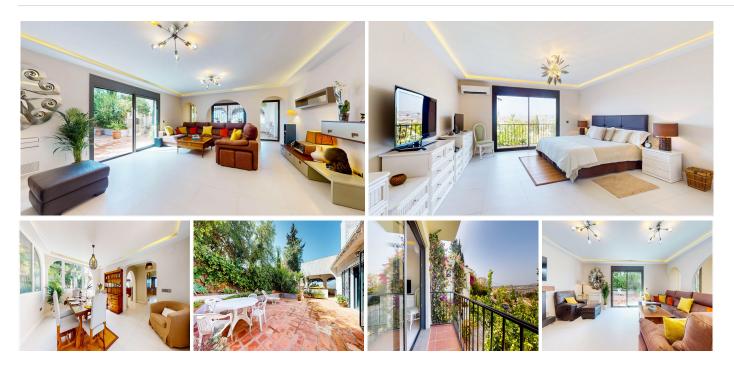

Noticeable price drop!

Don't miss out this amazingly renovated detached house with open views.

In one of the most desired and quiet areas in La Sierrezuela but just minutes away from all amenities and shops, stands this tastefully renovated property built in 2 levels.

The enormous living room, spacious dinning room, completely fitted kitchen, enormous master bedroom and 1 of the 2 bathrooms, all on the top floor, have large & comfortable sizes.

Big sliding doors walk you out to a big terrace with a barbecue area, big enough to hold parties and family & friend celebrations.

On the ground floor you will find another 2 bedrooms and 1 bathroom. And on the outside, with independent access, you will find the 4th bedroom.

All spaces have been renovated with great taste.

On the upper terrace you will find an additional room that serves as an office, study or gym with great panoramic views.