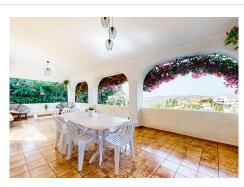

The enormous living room, spacious dinning room, completely fitted kitchen, enormous master bedroom and 1 of the 2 bathrooms, all on the top floor, have large & comfortable sizes.

Big sliding doors walk you out to a big terrace with a barbecue area, big enough to hold parties and family & friend celebrations.