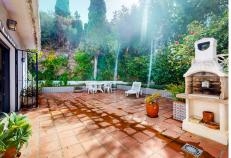

The enormous living room, spacious dinning room, completely fitted kitchen, enormous master bedroom and 1 of the 2 bathrooms, all on the top floor, have large & comfortable sizes.

Big sliding doors walk you out to a big terrace with a barbecue area, big enough to hold parties and family & friend celebrations.

The exterior spaces of this property can hold up to 3 cars and has space to build a private swimming pool.

Don't miss the opportunity to visit this property so you can see for your self.