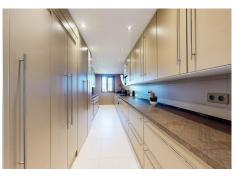

The enormous living room, spacious dinning room, completely fitted kitchen, enormous master bedroom and 1 of the 2 bathrooms, all on the top floor, have large & comfortable sizes.

Big sliding doors walk you out to a big terrace with a barbecue area, big enough to hold parties and family & friend celebrations.