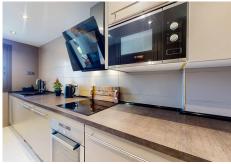

The enormous living room, spacious dinning room, completely fitted kitchen, enormous master bedroom and 1 of the 2 bathrooms, all on the top floor, have large & comfortable sizes.

Big sliding doors walk you out to a big terrace with a barbecue area, big enough to hold parties and family & friend celebrations.