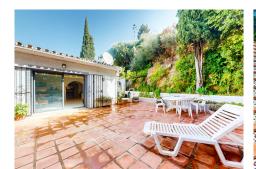

The enormous living room, spacious dinning room, completely fitted kitchen, enormous master bedroom and 1 of the 2 bathrooms, all on the top floor, have large & comfortable sizes.

Big sliding doors walk you out to a big terrace with a barbecue area, big enough to hold parties and family & friend celebrations.

The exterior spaces of this property can hold up to 3 cars and has space to build a private swimming pool.

Don't miss the opportunity to visit this property so you can see for your self.