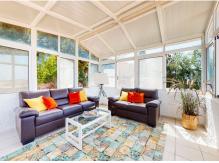

The enormous living room, spacious dinning room, completely fitted kitchen, enormous master bedroom and 1 of the 2 bathrooms, all on the top floor, have large & comfortable sizes.

Big sliding doors walk you out to a big terrace with a barbecue area, big enough to hold parties and family & friend celebrations.