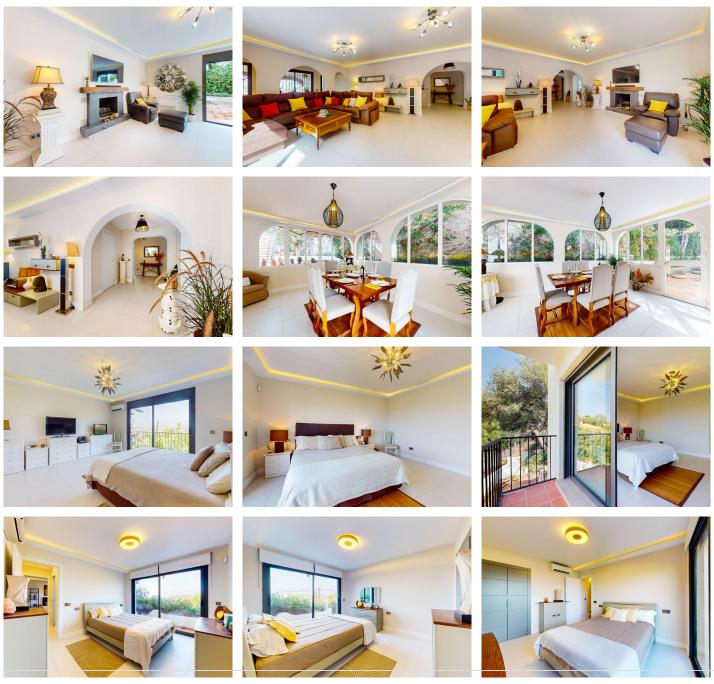

The enormous living room, spacious dinning room, completely fitted kitchen, enormous master bedroom and 1 of the 2 bathrooms, all on the top floor, have large & comfortable sizes.

Big sliding doors walk you out to a big terrace with a barbecue area, big enough to hold parties and family & friend celebrations.

On the ground floor you will find another 2 bedrooms and 1 bathroom. And on the outside, with independent access, you will find the 4th bedroom.

All spaces have been renovated with great taste.

On the upper terrace you will find an additional room that serves as an office, study or gym with great panoramic views.

The exterior spaces of this property can hold up to 3 cars and has space to build a private swimming pool.

Don't miss the opportunity to visit this property so you can see for your self.