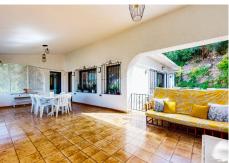

The enormous living room, spacious dinning room, completely fitted kitchen, enormous master bedroom and 1 of the 2 bathrooms, all on the top floor, have large & comfortable sizes.

Big sliding doors walk you out to a big terrace with a barbecue area, big enough to hold parties and family & friend celebrations.