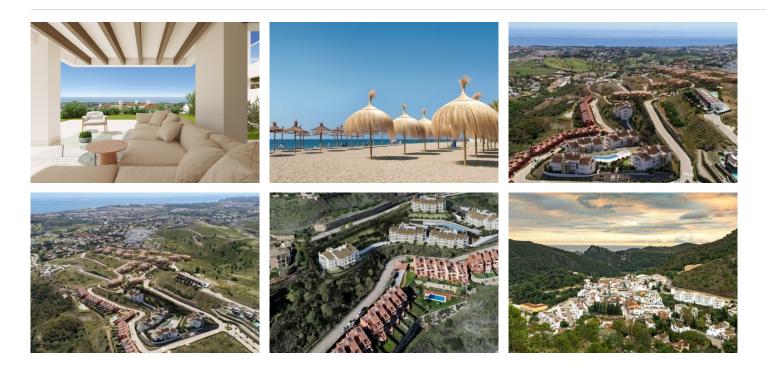

New Development: Prices from €600,000 to €800,000. .

The new residential is part of the renowned private urbanization "La Hacienda del Señorío de Cifuentes" with which they will share the enjoyment of its current four swimming pools with its extensive gardens, fountains and bar, all in a private guarded area, with exclusive concierge service. One of the quietest and safest residential estates on the Costa del Sol, which is part of the private macro urbanization of Los Jaralillos, in a privileged location high in the valley, dominating the panoramic views to the golf courses of Atalaya and El Paraiso and the bay of Marbella.

This development is distributed in 5 buildings of only 12 apartments of 2- and 3-bedroom apartments and penthouses, all with large terraces, nestled on a pretty hill and facing south-east towards the Golf Valley, with an exclusive sense of tranquillity and security that you won't find at any other development in the area.