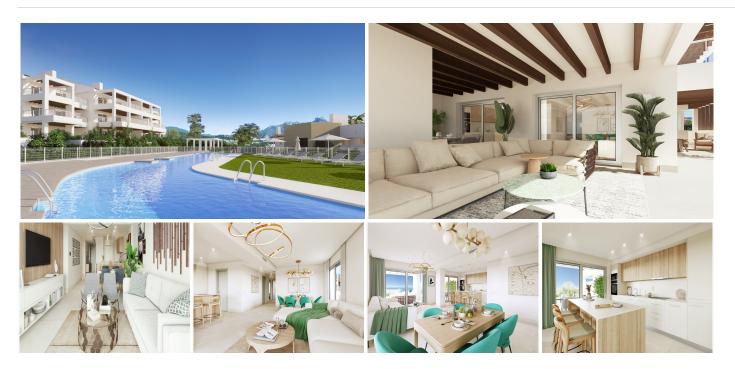

New Development: Prices from €600,000 to €800,000. .

The new residential is part of the renowned private urbanization "La Hacienda del Señorío de Cifuentes" with which they will share the enjoyment of its current four swimming pools with its extensive gardens, fountains and bar, all in a private guarded area, with exclusive concierge service. One of the quietest and safest residential estates on the Costa del Sol, which is part of the private macro urbanization of Los Jaralillos, in a privileged location high in the valley, dominating the panoramic views to the golf courses of Atalaya and El Paraiso and the bay of Marbella.

This development is distributed in 5 buildings of only 12 apartments of 2- and 3-bedroom apartments and penthouses, all with large terraces, nestled on a pretty hill and facing south-east towards the Golf Valley, with an exclusive sense of tranquillity and security that you won't find at any other development in the area.

## BROMLEY ESTATES Marbella

Landscape-style terraces merge into the living rooms of each home with large patio doors to make the most of the natural light available, as well as to enjoy the spectacular views outside, with the homes benefitting from the beauty of the surrounding scenery, providing a sense of relaxation and tranquillity for residents to enjoy.

All homes include an underground parking space with pre-installation of a charging point for electric vehicles and a storage room.

The residential is a gated property with private access to ensure security and peace of mind for its residents. It also has delightful, gardened areas and a designer communal pools (adult and children) with a solarium area and showers.