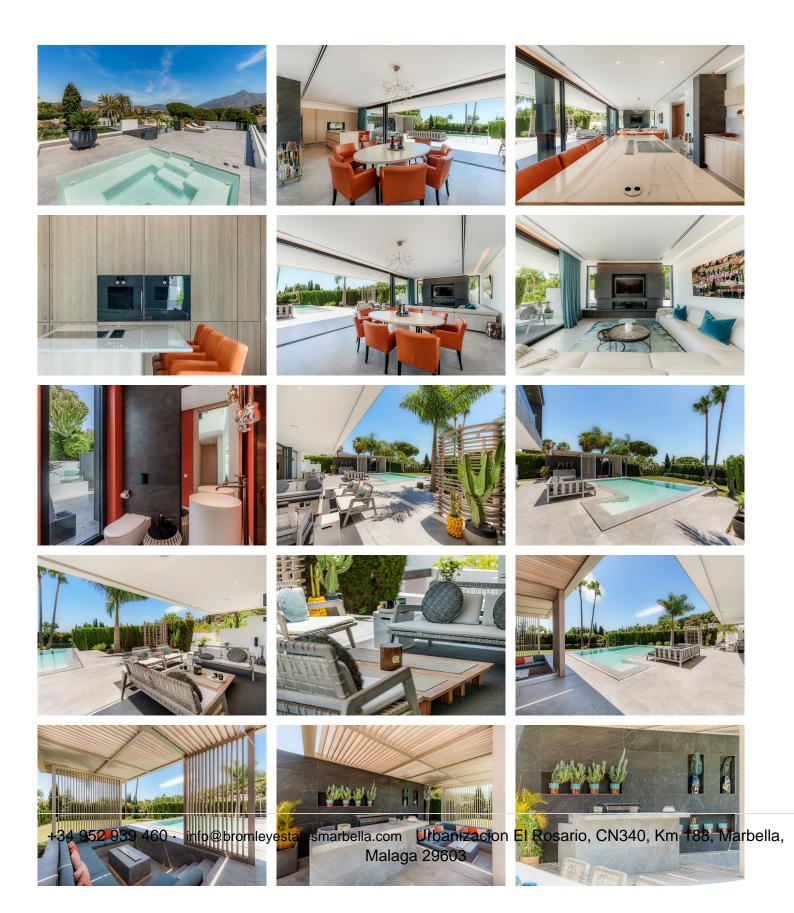

The lower floor is a haven of luxury and convenience, featuring a spacious 2-car garage, a charming bodega, gym, a relaxing sauna, a cozy TV room, and two inviting bedrooms.

Ascend to the main floor, where you'll find a sleek, open-plan kitchen outfitted with top-of-the-line Gaggenau appliances. The living area seamlessly extends to an outdoor terrace, creating an idyllic indoor-outdoor living experience. Here, you can enjoy a refreshing dip in the pool, prepare meals in the outdoor kitchen, or unwind in the chill-out area by the fireplace.

The upper floor is home to the master suite and a fourth bedroom, both of which open onto a magnificent terrace offering breathtaking views of the sea and the iconic La Concha mountain. From this terrace, ascend to the rooftop, where you'll discover an even more expansive outdoor space complete with a luxurious jacuzzi and unparalleled panoramic views.