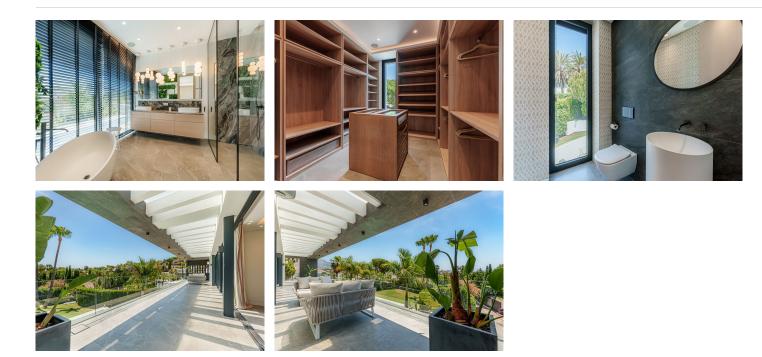

The lower floor is a haven of luxury and convenience, featuring a spacious 2-car garage, a charming bodega, gym, a relaxing sauna, a cozy TV room, and two inviting bedrooms.

Ascend to the main floor, where you'll find a sleek, open-plan kitchen outfitted with top-of-the-line Gaggenau appliances. The living area seamlessly extends to an outdoor terrace, creating an idyllic indoor-outdoor living experience. Here, you can enjoy a refreshing dip in the pool, prepare meals in the outdoor kitchen, or unwind in the chill-out area by the fireplace.

The upper floor is home to the master suite and a fourth bedroom, both of which open onto a magnificent terrace offering breathtaking views of the sea and the iconic La Concha mountain. From this terrace, ascend to the rooftop, where you'll discover an even more expansive outdoor space complete with a luxurious jacuzzi and unparalleled panoramic views.