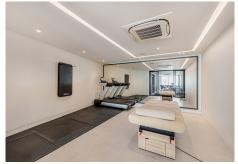

The lower floor is a haven of luxury and convenience, featuring a spacious 2-car garage, a charming bodega, gym, a relaxing sauna, a cozy TV room, and two inviting bedrooms.

Ascend to the main floor, where you'll find a sleek, open-plan kitchen outfitted with top-of-the-line Gaggenau appliances. The living area seamlessly extends to an outdoor terrace, creating an idyllic indoor-outdoor living experience. Here, you can enjoy a refreshing dip in the pool, prepare meals in the outdoor kitchen, or unwind in the chill-out area by the fireplace.