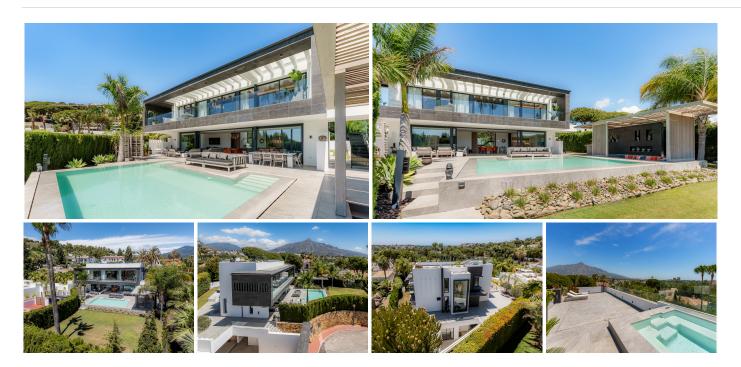

## REF# BEMR4776760 €4,900,000

| BEDS | BATHS | BUILT  | TERRACE |
|------|-------|--------|---------|
| 4    | 4     | 553 m² | 150 m²  |

Welcome to a stunning, modern residence nestled in the heart of Las Brisas, Nueva Andalucia. This southfacing home boasts an expansive, private garden complete with generous outdoor spaces, perfect for both relaxation and entertainment.

The lower floor is a haven of luxury and convenience, featuring a spacious 2-car garage, a charming bodega, gym, a relaxing sauna, a cozy TV room, and two inviting bedrooms.

Ascend to the main floor, where you'll find a sleek, open-plan kitchen outfitted with top-of-the-line Gaggenau appliances. The living area seamlessly extends to an outdoor terrace, creating an idyllic indoor-outdoor living experience. Here, you can enjoy a refreshing dip in the pool, prepare meals in the outdoor kitchen, or unwind in the chill-out area by the fireplace.

The upper floor is home to the master suite and a fourth bedroom, both of which open onto a magnificent terrace offering breathtaking views of the sea and the iconic La Concha mountain. From this terrace, ascend to the rooftop, where you'll discover an even more expansive outdoor space complete with a luxurious jacuzzi and unparalleled panoramic views.