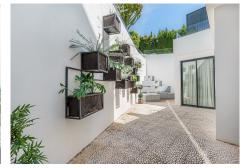

## REF# BEMR4776760 €4,900,000

| BEDS | BATHS | BUILT  | TERRACE |
|------|-------|--------|---------|
| 4    | 4     | 553 m² | 150 m²  |

Welcome to a stunning, modern residence nestled in the heart of Las Brisas, Nueva Andalucia. This southfacing home boasts an expansive, private garden complete with generous outdoor spaces, perfect for both relaxation and entertainment.