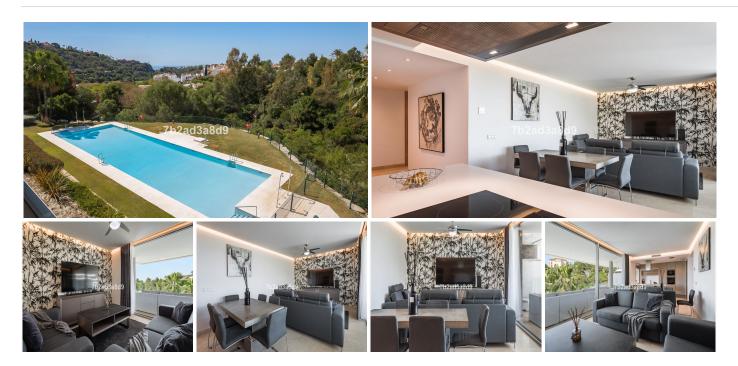

## MIDDLE FLOOR APARTMENT 3 BEDROOMS 2 BATHROOMS IN BENAHAVIS

## REF# BEMR4777480 €675,000

| BEDS | BATHS | BUILT  | TERRACE |
|------|-------|--------|---------|
| 3    | 2     | 114 m² | 67 m²   |

Contemporary 3-bedroom brand new apartment with panoramic views in La Reserva de Alcuzcuz, Benahavis. This south facing property features: entrance hall; bright and spacious living-dining room with access to the terrace; open plan fully fitted kitchen with a laundry room and equipped with top quality appliances; en-suite master bedroom with access to the terrace; two further guest bedrooms sharing a bathroom. This apartment is ideal as a holiday home, located in a tranquil area, with panoramic views over the landscapes and within a short drive to commercial center, San Pedro town and the beach. Garage space and storage included.