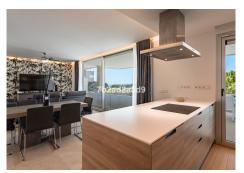

## REF# BEMR4777480 €675,000

| BEDS | BATHS | BUILT  | TERRACE |
|------|-------|--------|---------|
| 3    | 2     | 114 m² | 67 m²   |

Contemporary 3-bedroom brand new apartment with panoramic views in La Reserva de Alcuzcuz, Benahavis. This south facing property features: entrance hall; bright and spacious living-dining room with access to the terrace; open plan fully fitted kitchen with a laundry room and equipped with top quality appliances; en-suite master bedroom with access to the terrace; two further guest bedrooms sharing a bathroom. This apartment is ideal as a holiday home, located in a tranquil area, with panoramic views over the landscapes and within a short drive to commercial center, San Pedro town and the beach. Garage space and storage included.