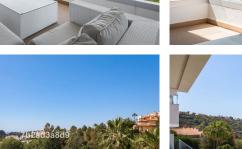

## REF# BEMR4777480 €675,000

| BEDS | BATHS | BUILT  | TERRACE |
|------|-------|--------|---------|
| 3    | 2     | 114 m² | 67 m²   |

Contemporary 3-bedroom brand new apartment with panoramic views in La Reserva de Alcuzcuz, Benahavis. This south facing property features: entrance hall; bright and spacious living-dining room with access to the terrace; open plan fully fitted kitchen with a laundry room and equipped with top quality appliances; en-suite master bedroom with access to the terrace; two further guest bedrooms sharing a bathroom. This apartment is ideal as a holiday home, located in a tranquil area, with panoramic views over the landscapes and within a short drive to commercial center, San Pedro town and the beach. Garage space and storage included.