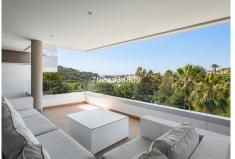

## REF# BEMR4777480 €675,000

| BEDS | BATHS | BUILT  | TERRACE |
|------|-------|--------|---------|
| 3    | 2     | 114 m² | 67 m²   |

Contemporary 3-bedroom brand new apartment with panoramic views in La Reserva de Alcuzcuz, Benahavis. This south facing property features: entrance hall; bright and spacious living-dining room with access to the terrace; open plan fully fitted kitchen with a laundry room and equipped with top quality appliances; en-suite master bedroom with access to the terrace; two further guest bedrooms sharing a bathroom. This apartment is ideal as a holiday home, located in a tranquil area, with panoramic views over the landscapes and within a short drive to commercial center, San Pedro town and the beach. Garage space and storage included.