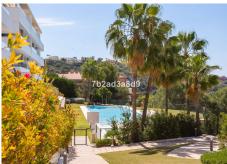

## REF# BEMR4777480 €675,000

| BEDS | BATHS | BUILT  | TERRACE |
|------|-------|--------|---------|
| 3    | 2     | 114 m² | 67 m²   |

Contemporary 3-bedroom brand new apartment with panoramic views in La Reserva de Alcuzcuz, Benahavis. This south facing property features: entrance hall; bright and spacious living-dining room with access to the terrace; open plan fully fitted kitchen with a laundry room and equipped with top quality appliances; en-suite master bedroom with access to the terrace; two further guest bedrooms sharing a bathroom. This apartment is ideal as a holiday home, located in a tranquil area, with panoramic views over the landscapes and within a short drive to commercial center, San Pedro town and the beach. Garage space and storage included.