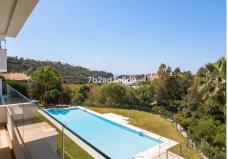

## REF# BEMR4777480 €675,000

| BEDS | BATHS | BUILT  | TERRACE |
|------|-------|--------|---------|
| 3    | 2     | 114 m² | 67 m²   |

Contemporary 3-bedroom brand new apartment with panoramic views in La Reserva de Alcuzcuz, Benahavis. This south facing property features: entrance hall; bright and spacious living-dining room with access to the terrace; open plan fully fitted kitchen with a laundry room and equipped with top quality appliances; en-suite master bedroom with access to the terrace; two further guest bedrooms sharing a bathroom. This apartment is ideal as a holiday home, located in a tranquil area, with panoramic views over the landscapes and within a short drive to commercial center, San Pedro town and the beach. Garage space and storage included.