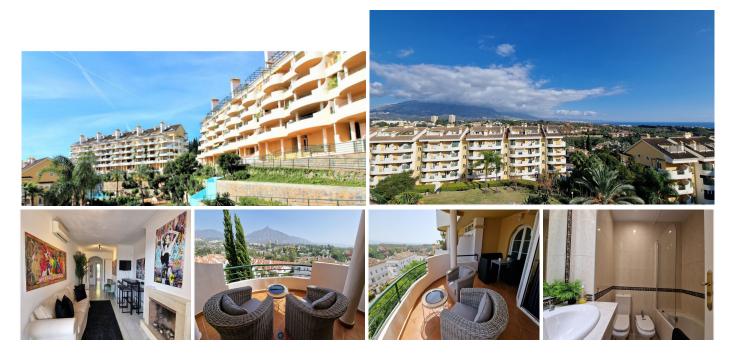

Discover your dream home with this exquisite 2-bedroom, 2-bathroom apartment, perfectly situated within walking distance to the vibrant Puerto Banus. Boasting breathtaking panoramic views of both the sea and mountains, this residence offers a blend of luxury and convenience. The spacious living room opens up to a large terrace, perfect for enjoying the serene surroundings. The modern kitchen is fully equipped and designed for culinary enthusiasts.

The master bedroom features an ensuite bathroom and enjoys a west-facing orientation, ensuring plenty of afternoon sun. The guest bedroom also has access to the terrace, providing a seamless indoor-outdoor living experience. Cozy up by the fireplace in the living room during cooler evenings or enjoy individual air conditioning in each room for year-round comfort.

Located in a well-established community, residents have access to swimming pools and 24-hour security for peace of mind. Additional amenities include underground parking, built in wardrobes, and a storage room +34 952 939 460 info@bromleyestatesmarbella.com Urbanizacion El Rosario, CN340, Km 188, Marbella, Malaga 29603

Built in 2001 and in excellent condition, this third-floor exterior apartment with an elevator offers a perfect blend of modern living and convenience. With keys available for easy viewings, don't miss the chance to make this stunning apartment your new home.