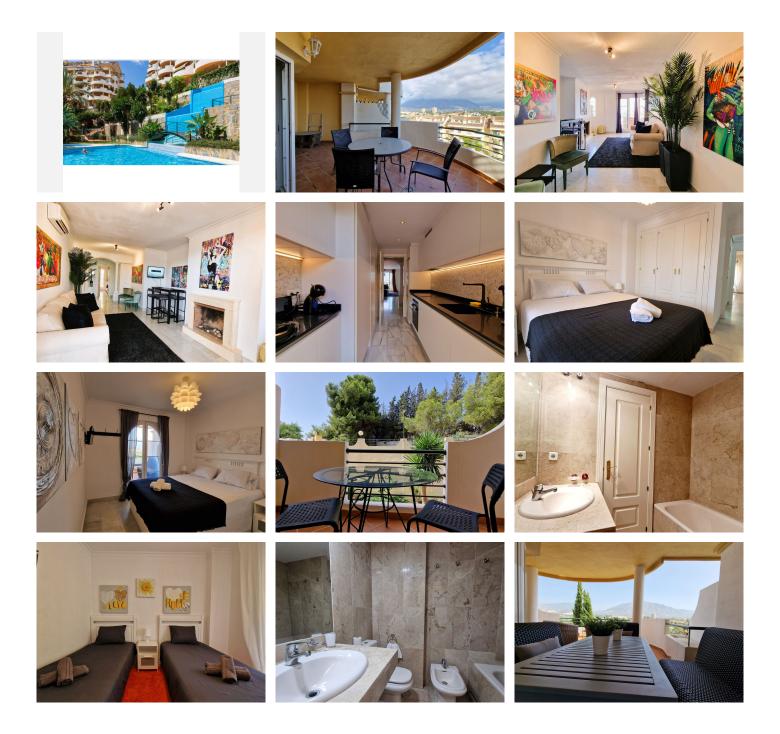

Discover your dream home with this exquisite 2-bedroom, 2-bathroom apartment, perfectly situated within walking distance to the vibrant Puerto Banus. Boasting breathtaking panoramic views of both the sea and mountains, this residence offers a blend of luxury and convenience. The spacious living room opens up to a large terrace, perfect for enjoying the serene surroundings. The modern kitchen is fully equipped and designed for culinary enthusiasts.

The master bedroom features an ensuite bathroom and enjoys a west-facing orientation, ensuring plenty of afternoon sun. The guest bedroom also has access to the terrace, providing a seamless indoor-outdoor living experience. Cozy up by the fireplace in the living room during cooler evenings or enjoy individual air conditioning in each room for year-round comfort.

Located in a well-established community, residents have access to swimming pools and 24-hour security for peace of mind. Additional amenities include underground parking, built in wardrobes, and a storage room +34 952 939 460 info@bromleyestatesmarbella.com Urbanizacion El Rosario, CN340, Km 188, Marbella, Malaga 29603

Built in 2001 and in excellent condition, this third-floor exterior apartment with an elevator offers a perfect blend of modern living and convenience. With keys available for easy viewings, don't miss the chance to make this stunning apartment your new home.