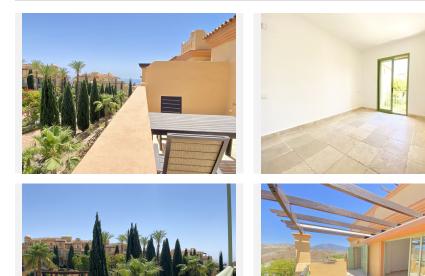

A stunning south-facing corner penthouse located in the prestigious gated community. This spacious and bright property spans two floors, offering privacy, and panoramic views of the sea, golf, lake, mountains, and Gibraltar.

Three large terraces offer beautiful views of the sea and golf course, with sun from morning to evening.

Includes two underground garage spaces.

+34 952 939 460 · info@bromleyestatesmarbella.com Urbanizacion El Rosario, CN340, Km 188, Marbella, Malaga 29603

#### **BROMLEY ESTATES**

Marbella

24-hour security and concierge services.

Two swimming pools, one of which is heated.

Lush tropical gardens with fountains and a charming olive tree patio.

This luxurious penthouse in Four Seasons offers a perfect blend of elegance, comfort, and stunning natural beauty.