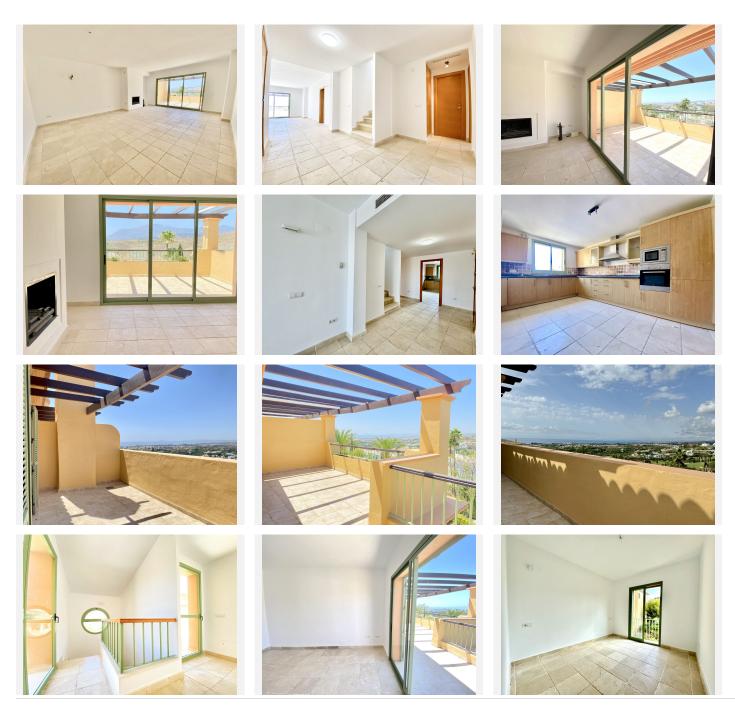

The entrance level features a bright and spacious living and dining area with an open fire and kitchen and two spacious guest bedrooms, each with its en-suite bathroom.

The first floor has a master bedroom suite with a private terrace and sauna.

Three large terraces offer beautiful views of the sea and golf course, with sun from morning to evening.

Includes two underground garage spaces.

+34 952 939 460 · info@bromleyestatesmarbella.com Urbanizacion El Rosario, CN340, Km 188, Marbella, Malaga 29603