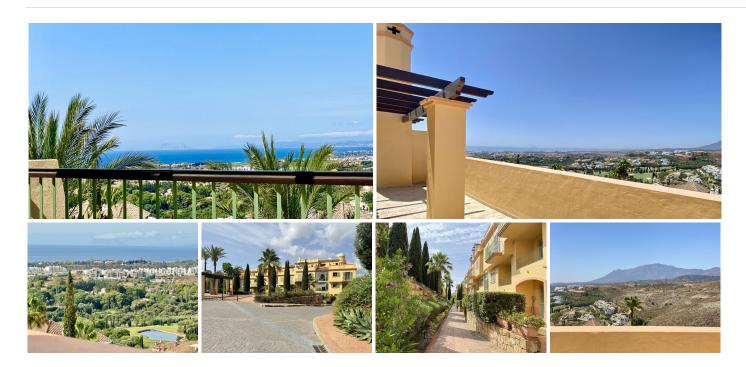

A stunning south-facing corner penthouse located in the prestigious gated community. This spacious and bright property spans two floors, offering privacy, and panoramic views of the sea, golf, lake, mountains, and Gibraltar.

Three large terraces offer beautiful views of the sea and golf course, with sun from morning to evening.

Includes two underground garage spaces.

+34 952 939 460 · info@bromleyestatesmarbella.com Urbanizacion El Rosario, CN340, Km 188, Marbella, Malaga 29603