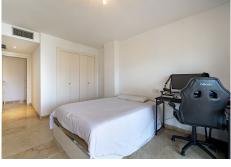

#### \*Main features:

- \*Outdoor area: Two terraces totalling 69 m<sup>2</sup>, perfect for enjoying the outdoors and the breathtaking views.
- Layout: Three bedrooms, two of them en-suite, all with direct access to the terraces.
- Kitchen: Recently refurbished, equipped with high quality materials and top of the range appliances.
- Laundry area: Located on the main terrace for greater comfort.
- Comfort: Central air conditioning and natural gas heating, to maintain a pleasant temperature in all seasons.