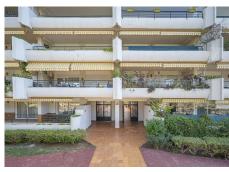

#### \*Main features:

- \*Outdoor area: Two terraces totalling 69 m<sup>2</sup>, perfect for enjoying the outdoors and the breathtaking views.
- Layout: Three bedrooms, two of them en-suite, all with direct access to the terraces.
- Kitchen: Recently refurbished, equipped with high quality materials and top of the range appliances.
- Laundry area: Located on the main terrace for greater comfort.
- Comfort: Central air conditioning and natural gas heating, to maintain a pleasant temperature in all seasons.