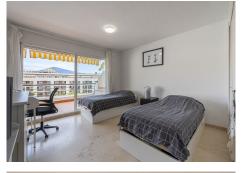

#### \*Main features:

- \*Outdoor area: Two terraces totalling 69 m<sup>2</sup>, perfect for enjoying the outdoors and the breathtaking views.
- Layout: Three bedrooms, two of them en-suite, all with direct access to the terraces.
- Kitchen: Recently refurbished, equipped with high quality materials and top of the range appliances.
- Laundry area: Located on the main terrace for greater comfort.
- Comfort: Central air conditioning and natural gas heating, to maintain a pleasant temperature in all seasons.