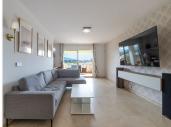

#### \*Main features:

- \*Outdoor area: Two terraces totalling 69 m<sup>2</sup>, perfect for enjoying the outdoors and the breathtaking views.
- Layout: Three bedrooms, two of them en-suite, all with direct access to the terraces.
- Kitchen: Recently refurbished, equipped with high quality materials and top of the range appliances.
- Laundry area: Located on the main terrace for greater comfort.
- Comfort: Central air conditioning and natural gas heating, to maintain a pleasant temperature in all seasons.

+34 952 939 460 · info@bromleyestatesmarbella.com Urbanizacion El Rosario, CN340, Km 188, Marbella, Malaga 29603

Marbella

- Furnishings: Includes high quality furniture, with the exception of some family details.
- Garage and storage room: Spacious garage space and storage room of 9 m² for additional storage.
- Communal facilities: Enjoy 7 swimming pools, children's play areas, and 24 hour security, ideal for the entertainment and relaxation of the whole family.