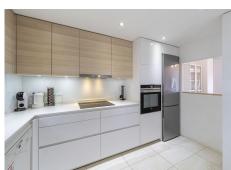

#### \*Main features:

- \*Outdoor area: Two terraces totalling 69 m<sup>2</sup>, perfect for enjoying the outdoors and the breathtaking views.
- Layout: Three bedrooms, two of them en-suite, all with direct access to the terraces.
- Kitchen: Recently refurbished, equipped with high quality materials and top of the range appliances.
- Laundry area: Located on the main terrace for greater comfort.
- Comfort: Central air conditioning and natural gas heating, to maintain a pleasant temperature in all seasons.