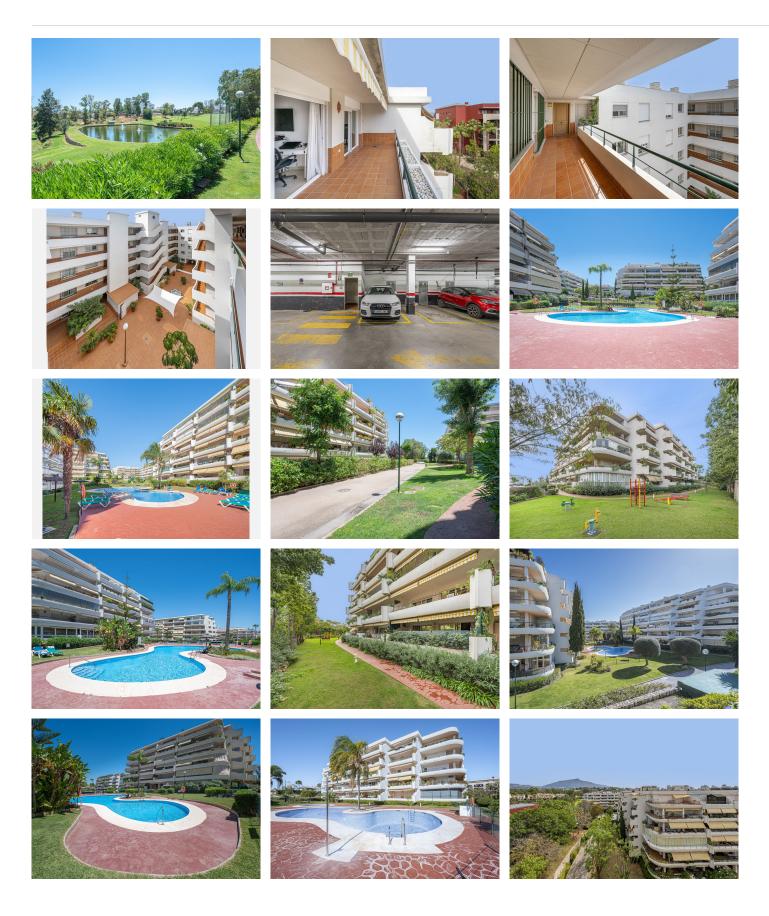

#### \*Main features:

- \*Outdoor area: Two terraces totalling 69 m<sup>2</sup>, perfect for enjoying the outdoors and the breathtaking views.
- Layout: Three bedrooms, two of them en-suite, all with direct access to the terraces.
- Kitchen: Recently refurbished, equipped with high quality materials and top of the range appliances.
- Laundry area: Located on the main terrace for greater comfort.
- Comfort: Central air conditioning and natural gas heating, to maintain a pleasant temperature in all seasons.

+34 952 939 460 · info@bromleyestatesmarbella.com Urbanizacion El Rosario, CN340, Km 188, Marbella, Malaga 29603

Marbella

- Furnishings: Includes high quality furniture, with the exception of some family details.
- Garage and storage room: Spacious garage space and storage room of 9 m² for additional storage.
- Communal facilities: Enjoy 7 swimming pools, children's play areas, and 24 hour security, ideal for the entertainment and relaxation of the whole family.