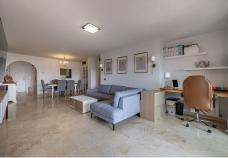

#### \*Main features:

- \*Outdoor area: Two terraces totalling 69 m<sup>2</sup>, perfect for enjoying the outdoors and the breathtaking views.
- Layout: Three bedrooms, two of them en-suite, all with direct access to the terraces.
- Kitchen: Recently refurbished, equipped with high quality materials and top of the range appliances.
- Laundry area: Located on the main terrace for greater comfort.
- Comfort: Central air conditioning and natural gas heating, to maintain a pleasant temperature in all seasons.

+34 952 939 460 · info@bromleyestatesmarbella.com Urbanizacion El Rosario, CN340, Km 188, Marbella, Malaga 29603

Marbella

- Furnishings: Includes high quality furniture, with the exception of some family details.
- Garage and storage room: Spacious garage space and storage room of 9 m² for additional storage.
- Communal facilities: Enjoy 7 swimming pools, children's play areas, and 24 hour security, ideal for the entertainment and relaxation of the whole family.