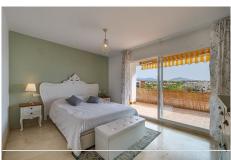

#### \*Main features:

- \*Outdoor area: Two terraces totalling 69 m<sup>2</sup>, perfect for enjoying the outdoors and the breathtaking views.
- Layout: Three bedrooms, two of them en-suite, all with direct access to the terraces.
- Kitchen: Recently refurbished, equipped with high quality materials and top of the range appliances.
- Laundry area: Located on the main terrace for greater comfort.
- Comfort: Central air conditioning and natural gas heating, to maintain a pleasant temperature in all seasons.