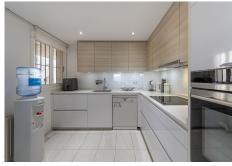

#### \*Main features:

- \*Outdoor area: Two terraces totalling 69 m<sup>2</sup>, perfect for enjoying the outdoors and the breathtaking views.
- Layout: Three bedrooms, two of them en-suite, all with direct access to the terraces.
- Kitchen: Recently refurbished, equipped with high quality materials and top of the range appliances.
- Laundry area: Located on the main terrace for greater comfort.
- Comfort: Central air conditioning and natural gas heating, to maintain a pleasant temperature in all seasons.