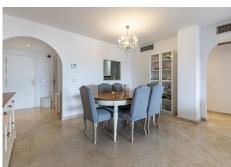

#### \*Main features:

- \*Outdoor area: Two terraces totalling 69 m<sup>2</sup>, perfect for enjoying the outdoors and the breathtaking views.
- Layout: Three bedrooms, two of them en-suite, all with direct access to the terraces.
- Kitchen: Recently refurbished, equipped with high quality materials and top of the range appliances.
- Laundry area: Located on the main terrace for greater comfort.
- Comfort: Central air conditioning and natural gas heating, to maintain a pleasant temperature in all seasons.