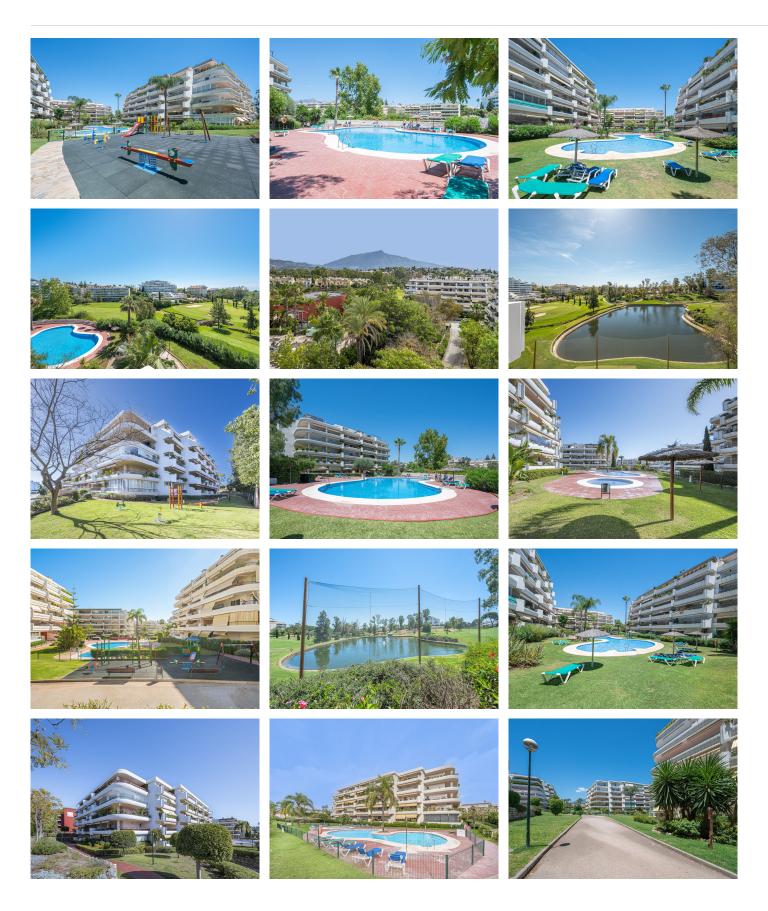

#### \*Main features:

- \*Outdoor area: Two terraces totalling 69 m<sup>2</sup>, perfect for enjoying the outdoors and the breathtaking views.
- Layout: Three bedrooms, two of them en-suite, all with direct access to the terraces.
- Kitchen: Recently refurbished, equipped with high quality materials and top of the range appliances.
- Laundry area: Located on the main terrace for greater comfort.
- Comfort: Central air conditioning and natural gas heating, to maintain a pleasant temperature in all seasons.

+34 952 939 460 · info@bromleyestatesmarbella.com Urbanizacion El Rosario, CN340, Km 188, Marbella, Malaga 29603

Marbella

- Furnishings: Includes high quality furniture, with the exception of some family details.
- Garage and storage room: Spacious garage space and storage room of 9 m² for additional storage.
- Communal facilities: Enjoy 7 swimming pools, children's play areas, and 24 hour security, ideal for the entertainment and relaxation of the whole family.