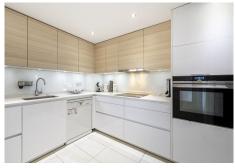

#### \*Main features:

- \*Outdoor area: Two terraces totalling 69 m<sup>2</sup>, perfect for enjoying the outdoors and the breathtaking views.
- Layout: Three bedrooms, two of them en-suite, all with direct access to the terraces.
- Kitchen: Recently refurbished, equipped with high quality materials and top of the range appliances.
- Laundry area: Located on the main terrace for greater comfort.
- Comfort: Central air conditioning and natural gas heating, to maintain a pleasant temperature in all seasons.