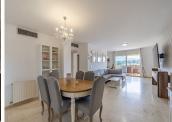

#### \*Main features:

- \*Outdoor area: Two terraces totalling 69 m<sup>2</sup>, perfect for enjoying the outdoors and the breathtaking views.
- Layout: Three bedrooms, two of them en-suite, all with direct access to the terraces.
- Kitchen: Recently refurbished, equipped with high quality materials and top of the range appliances.
- Laundry area: Located on the main terrace for greater comfort.
- Comfort: Central air conditioning and natural gas heating, to maintain a pleasant temperature in all seasons.

+34 952 939 460 · info@bromleyestatesmarbella.com Urbanizacion El Rosario, CN340, Km 188, Marbella, Malaga 29603

Marbella

- Furnishings: Includes high quality furniture, with the exception of some family details.
- Garage and storage room: Spacious garage space and storage room of 9 m² for additional storage.
- Communal facilities: Enjoy 7 swimming pools, children's play areas, and 24 hour security, ideal for the entertainment and relaxation of the whole family.