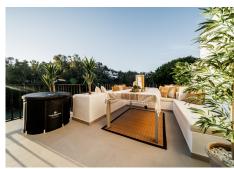

This stunning duplex penthouse is located in the prestigious area of La Quinta in Benahavis. Situated in a gated community, this property offers the perfect combination of luxury and tranquility. With its front line golf location, residents can enjoy breathtaking views of the golf course from the comfort of their own home.

The duplex penthouse features 2 spacious bedrooms and 3 bathrooms, including an en-suite bathroom. The property boasts a total built area of 105m², providing ample space for comfortable living. Additionally, there is a private terrace of 20m², perfect for enjoying the Mediterranean climate and al fresco dining.

Residents of this luxury duplex penthouse have access to a communal pool and garage, providing convenience and relaxation. The property is also close to golf courses, making it an ideal choice for golf +34 952 939 460 · info@bromleyestatesmarbella.com Urbanizacion El Rosario, CN340, Km 188, Marbella, Malaga 29603