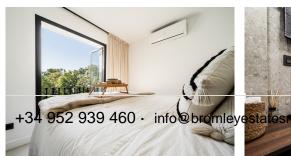

The duplex penthouse features 2 spacious bedrooms and 3 bathrooms, including an en-suite bathroom. The property boasts a total built area of 105m², providing ample space for comfortable living. Additionally, there is a private terrace of 20m², perfect for enjoying the Mediterranean climate and al fresco dining.

The fully fitted kitchen is equipped with modern appliances, making it a chef's dream. The property also includes a guest toilet, ensuring convenience for both residents and guests. The interior of the property is in good condition and has been recently renovated and refurbished, offering a fresh and contemporary feel.