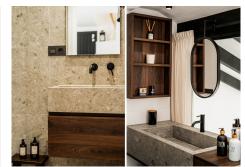

The duplex penthouse features 2 spacious bedrooms and 3 bathrooms, including an en-suite bathroom. The property boasts a total built area of 105m², providing ample space for comfortable living. Additionally, there is a private terrace of 20m², perfect for enjoying the Mediterranean climate and al fresco dining.

The fully fitted kitchen is equipped with modern appliances, making it a chef's dream. The property also includes a guest toilet, ensuring convenience for both residents and guests. The interior of the property is in good condition and has been recently renovated and refurbished, offering a fresh and contemporary feel.