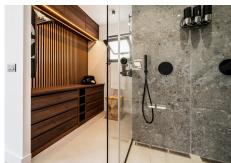

The duplex penthouse features 2 spacious bedrooms and 3 bathrooms, including an en-suite bathroom. The property boasts a total built area of 105m², providing ample space for comfortable living. Additionally, there is a private terrace of 20m², perfect for enjoying the Mediterranean climate and al fresco dining.

The fully fitted kitchen is equipped with modern appliances, making it a chef's dream. The property also includes a guest toilet, ensuring convenience for both residents and guests. The interior of the property is in good condition and has been recently renovated and refurbished, offering a fresh and contemporary feel.