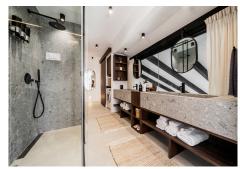

The duplex penthouse features 2 spacious bedrooms and 3 bathrooms, including an en-suite bathroom. The property boasts a total built area of 105m², providing ample space for comfortable living. Additionally, there is a private terrace of 20m², perfect for enjoying the Mediterranean climate and al fresco dining.

The fully fitted kitchen is equipped with modern appliances, making it a chef's dream. The property also includes a guest toilet, ensuring convenience for both residents and guests. The interior of the property is in good condition and has been recently renovated and refurbished, offering a fresh and contemporary feel.