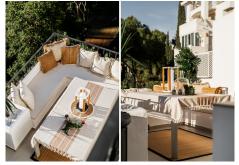

This stunning duplex penthouse is located in the prestigious area of La Quinta in Benahavis. Situated in a gated community, this property offers the perfect combination of luxury and tranquility. With its front line golf location, residents can enjoy breathtaking views of the golf course from the comfort of their own home.

The duplex penthouse features 2 spacious bedrooms and 3 bathrooms, including an en-suite bathroom. The property boasts a total built area of 105m², providing ample space for comfortable living. Additionally, there is a private terrace of 20m², perfect for enjoying the Mediterranean climate and al fresco dining.