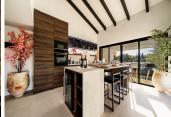

This stunning duplex penthouse is located in the prestigious area of La Quinta in Benahavis. Situated in a gated community, this property offers the perfect combination of luxury and tranquility. With its front line golf location, residents can enjoy breathtaking views of the golf course from the comfort of their own home.

The duplex penthouse features 2 spacious bedrooms and 3 bathrooms, including an en-suite bathroom. The property boasts a total built area of 105m², providing ample space for comfortable living. Additionally, there is a private terrace of 20m², perfect for enjoying the Mediterranean climate and al fresco dining.

The fully fitted kitchen is equipped with modern appliances, making it a chef's dream. The property also includes a guest toilet, ensuring convenience for both residents and guests. The interior of the property is in good condition and has been recently renovated and refurbished, offering a fresh and contemporary feel.