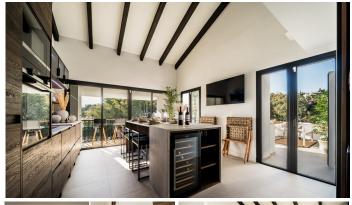

This stunning duplex penthouse is located in the prestigious area of La Quinta in Benahavis. Situated in a gated community, this property offers the perfect combination of luxury and tranquility. With its front line golf location, residents can enjoy breathtaking views of the golf course from the comfort of their own home.

The duplex penthouse features 2 spacious bedrooms and 3 bathrooms, including an en-suite bathroom. The property boasts a total built area of 105m², providing ample space for comfortable living. Additionally, there is a private terrace of 20m², perfect for enjoying the Mediterranean climate and al fresco dining.

The fully fitted kitchen is equipped with modern appliances, making it a chef's dream. The property also includes a guest toilet, ensuring convenience for both residents and guests. The interior of the property is in good condition and has been recently renovated and refurbished, offering a fresh and contemporary feel.