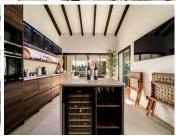

The fully fitted kitchen is equipped with modern appliances, making it a chef's dream. The property also includes a guest toilet, ensuring convenience for both residents and guests. The interior of the property is in good condition and has been recently renovated and refurbished, offering a fresh and contemporary feel.