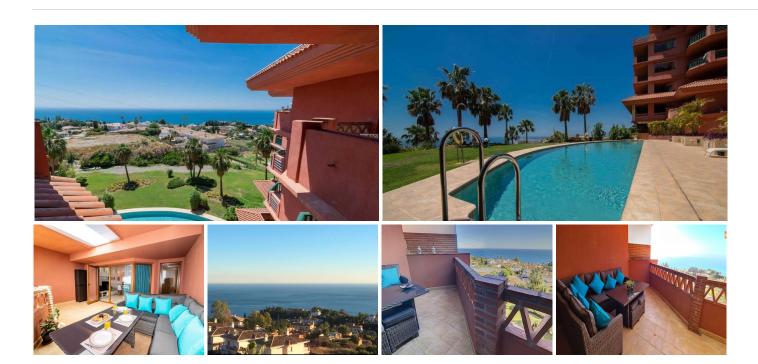

Penthouse (El Higuerón), Benalmádena, Costa del Sol. Touristic license in place

Penthouse with spectacular sea views, with 3 bedrooms, 2 bathrooms with a large covered terrace.

Large-capacity closed parking, with individual electric gate 2 community pools with large resort-style garden areas

Recently renovated, with ACS, air conditioning, RGB LED lighting.

Fully equipped kitchen in open concept with living room, furniture included

Contemporary style interior design

Close to El Higuerón shopping area, easy connection to the highway, 15 minutes from airport, near Carvajal beach, 24 hour security, complex resort with Spa, Gym and little train to travel to the beach The house has a tourist license.