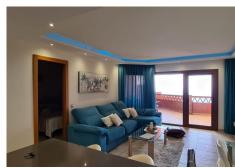

Penthouse (El Higuerón), Benalmádena, Costa del Sol. Touristic license in place

Penthouse with spectacular sea views, with 3 bedrooms, 2 bathrooms with a large covered terrace.

Large-capacity closed parking, with individual electric gate 2 community pools with large resort-style garden areas

## **BROMLEY ESTATES**

. Marbella.

Orientation: Southeast.

Condition: Recently renovated. Communal swimming pool.

Views: Sea.

Features: Covered Terrace, Lift, Private Terrace, Double Glazing.

Furniture: Furnished. Kitchen: Equipped. Garden: Community.