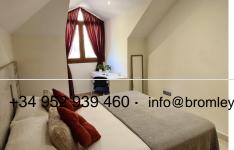

Penthouse (El Higuerón), Benalmádena, Costa del Sol. Touristic license in place

Penthouse with spectacular sea views, with 3 bedrooms, 2 bathrooms with a large covered terrace.

Large-capacity closed parking, with individual electric gate 2 community pools with large resort-style garden areas

Recently renovated, with ACS, air conditioning, RGB LED lighting.

Fully equipped kitchen in open concept with living room, furniture included

Contemporary style interior design

Close to El Higuerón shopping area, easy connection to the highway, 15 minutes from airport, near Carvajal beach, 24 hour security, complex resort with Spa, Gym and little train to travel to the beach The house has a tourist license.