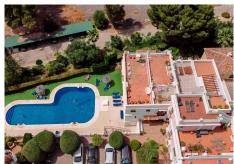

The property has a semi-covered and private terrace that offers impressive views of the mountains, the garden and the street. Enjoy marble floors, air conditioning and double glazing that guarantee maximum comfort. The kitchen is fully equipped and furniture is optional, allowing you to customize your new home to your liking. In addition, the complex has a heated community pool and a community garden where you can relax and enjoy the sun.

Orientation: North West.

Condition: Excellent, Recently Renovated.

Pool: Communal, Heated.

Climate Control : Air Conditioning. Views : Mountain, Garden, Street.

Features: Covered Terrace, Fitted Wardrobes, Near Transport, Private Terrace, Marble Flooring, Double

Glazing, Restaurant On Site.

Furniture : Optional. Kitchen : Fully Fitted. Garden : Communal.

Security: Gated Complex, 24 Hour Security.

Parking: Open, Street, Communal. Category: Golf, Holiday Homes, Luxury.