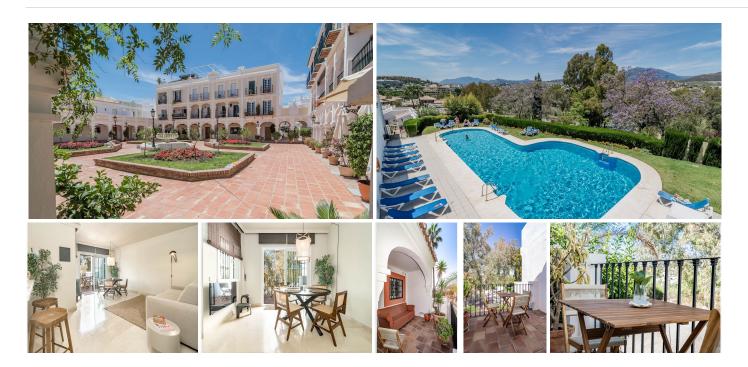

# PENTHOUSE APARTMENT 1 BEDROOM 1 BATHROOM IN NUEVA ANDALUCIA

Nueva Andalucia

REF# BEMR4778362 €359,000

| BEDS | BATHS | BUILT |
|------|-------|-------|
| 1    | 1     | 85 m² |

Discover luxury and comfort in this spectacular top floor apartment for sale in Nueva Andalucía, Costa del Sol! Located on the top floor of an exclusive complex closed with 24-hour security, this property of 85 m² built and 80 m² useful has been recently renovated to offer a modern and sophisticated lifestyle. With a spacious bedroom and elegant bathroom, this apartment is perfect for couples or singles looking for a highend residence.

The property has a semi-covered and private terrace that offers impressive views of the mountains, the garden and the street. Enjoy marble floors, air conditioning and double glazing that guarantee maximum comfort. The kitchen is fully equipped and furniture is optional, allowing you to customize your new home to your liking. In addition, the complex has a heated community pool and a community garden where you can relax and enjoy the sun.

#### **BROMLEY ESTATES**

Marbella

Located in Aloha town of Nueva Andalucia, this apartment is close to golf courses, the port, shops, the sea, the city and schools. Public transportation is easily accessible, making your daily commute easier. You'll also have access to an on-site restaurant, ideal for enjoying delicious meals without leaving home. With open, street and community parking, you'll never have to worry about finding a spot for your vehicle.

Top Floor Apartment, Nueva Andalucía, Costa del Sol.

1 Bedroom, 1 Bathroom, Built 85 m<sup>2</sup>.

Setting: Commercial Area, Close To Golf, Close To Port, Close To Shops, Close To Sea, Close To Town,

Close To Schools, Urbanisation.

Orientation: North West.

Condition: Excellent, Recently Renovated.

Pool: Communal, Heated.

Climate Control : Air Conditioning. Views : Mountain, Garden, Street.

Features: Covered Terrace, Fitted Wardrobes, Near Transport, Private Terrace, Marble Flooring, Double

Glazing, Restaurant On Site.

Furniture : Optional. Kitchen : Fully Fitted. Garden : Communal.

Security: Gated Complex, 24 Hour Security.

Parking: Open, Street, Communal. Category: Golf, Holiday Homes, Luxury.