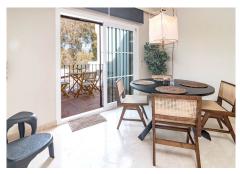

The property has a semi-covered and private terrace that offers impressive views of the mountains, the garden and the street. Enjoy marble floors, air conditioning and double glazing that guarantee maximum comfort. The kitchen is fully equipped and furniture is optional, allowing you to customize your new home to your liking. In addition, the complex has a heated community pool and a community garden where you can relax and enjoy the sun.

Orientation: North West.

Condition: Excellent, Recently Renovated.

Pool: Communal, Heated.

Climate Control : Air Conditioning. Views : Mountain, Garden, Street.

Features: Covered Terrace, Fitted Wardrobes, Near Transport, Private Terrace, Marble Flooring, Double