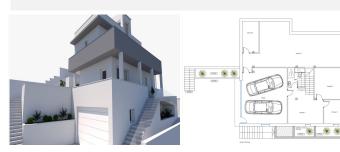

- \*\*Property Overview:\*\*
- \*\*Size:\*\* 310 m² built
- \*\*Plot:\*\* 550 m<sup>2</sup>
- \*\*Bedrooms:\*\* 3
- \*\*Bathrooms:\*\* 3
- \*\*Floors:\*\* 4

+34 952 939 460 · info@bromleyestatesmarbella.com Urbanizacion El Rosario, CN340, Km 188, Marbella, Malaga 29603

## **BROMLEY ESTATES**

Marbella

- \*\*Orientation:\*\* South, West
- \*\*First Floor:\*\*
- Expansive living room surrounded by charming porches.
- Modern kitchen with an adjoining laundry room.
- Convenient guest toilet.
- \*\*Second Floor:\*\*
- Two spacious bedrooms sharing a full bathroom.
- Luxurious master bedroom featuring an en-suite bathroom and a walk-in dressing room.
- \*\*Third Floor:\*\*
- Versatile headframe area, perfect for customization.
- \*\*Basement:\*\*
- Secure garage accommodating two cars.
- Additional bathroom.
- Four generously sized rooms suitable for multiple uses, offering endless possibilities for personalization.
- \*\*Exterior:\*\*
- Private swimming pool.
- Beautifully landscaped garden.