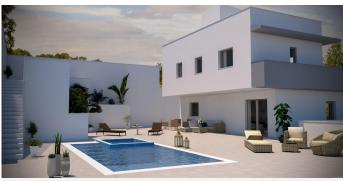

## **BROMLEY ESTATES**

Marbella

- \*\*Orientation:\*\* South, West
- \*\*First Floor:\*\*
- Expansive living room surrounded by charming porches.
- Modern kitchen with an adjoining laundry room.
- Convenient guest toilet.
- \*\*Second Floor:\*\*
- Two spacious bedrooms sharing a full bathroom.
- Luxurious master bedroom featuring an en-suite bathroom and a walk-in dressing room.
- \*\*Third Floor:\*\*
- Versatile headframe area, perfect for customization.
- \*\*Basement:\*\*
- Secure garage accommodating two cars.
- Additional bathroom.
- Four generously sized rooms suitable for multiple uses, offering endless possibilities for personalization.
- \*\*Exterior:\*\*
- Private swimming pool.
- Beautifully landscaped garden.