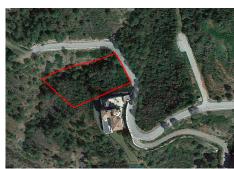

## RESIDENTIAL PLOT BEDROOMS BATHROOMS IN BENAHAVIS

Benahavis

REF# BEMR4778818 €249,000

BEDS BATHS BUILT PLOT

m² 4600 m²

Unique opportunity to acquire a plot of land to build the house of your dreams. This is a 4,600 square meter plot in one of the most exclusive areas of Spain, the Montemayor Urbanization in Benahavís, the wealthiest village in the country.

In a unique setting, facing west, completely surrounded by nature, yet in a completely secure urbanization with a concierge at the entrance, 24-hour surveillance, and security cameras on the streets. This urban estate has approved building rights of 561.20 square meters, allowing for the construction of a truly spectacular project.