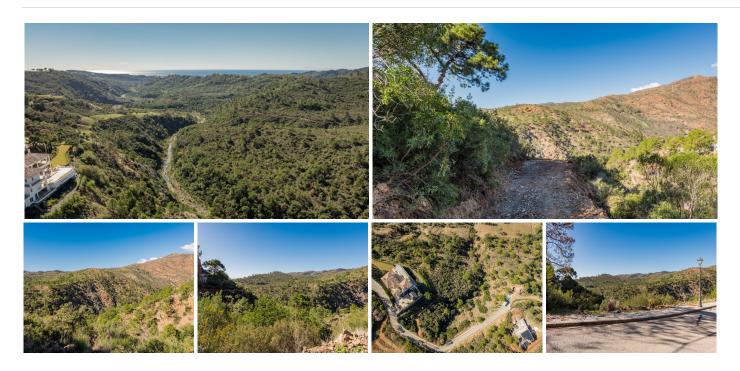

## RESIDENTIAL PLOT BEDROOMS BATHROOMS IN BENAHAVIS

Benahavis

REF# BEMR4778818 €249,000

BEDS BATHS BUILT PLOT

m² 4600 m²

Unique opportunity to acquire a plot of land to build the house of your dreams. This is a 4,600 square meter plot in one of the most exclusive areas of Spain, the Montemayor Urbanization in Benahavís, the wealthiest village in the country.

In a unique setting, facing west, completely surrounded by nature, yet in a completely secure urbanization with a concierge at the entrance, 24-hour surveillance, and security cameras on the streets. This urban estate has approved building rights of 561.20 square meters, allowing for the construction of a truly spectacular project.

The Costa del Sol is a privileged area to live or spend holidays, with a tranquil lifestyle, unbeatable climate, and unparalleled gastronomy, making this land one of the most desirable residential destinations.