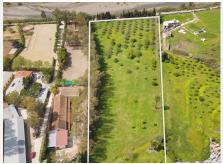

Surrounded by nature, it is located 5 ? from the Santana Golf and Mijas Golf golf courses, an international private school and located just 15 ? from the center of Fuengirola or La Cala de Mijas.

Lovers of tranquility as well as animals will be able to enjoy outdoor space, in the 20,000m2 available in the lower part of the estate, totally flat and surrounded by fruit trees, with access to the river road. Due to the proximity to several riding clubs and riding areas, it can be a strategic site.