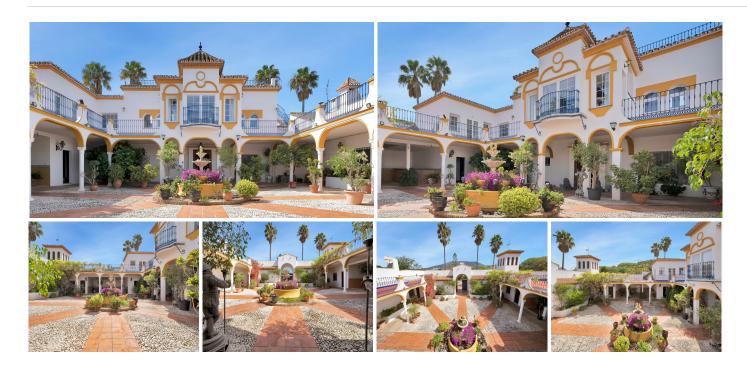

#### Welcome to a unique property.

Impressive Andalusian-style cortijo, with 8 bedrooms and 11 bathrooms, A/C, underfloor heating, incredible semi-industrial kitchen, magnificent living rooms and natural light thanks to its windows, present this wonder as a unique place to live. The imposing 783 meters built on 35,000 square meters of plot, make it a haven of peace with endless possibilities. It has a house adapted for maintenance and cleaning service. Swimming pool with garden, barbecue area, organic vegetable garden, heliport, covered parking for more than 8 cars and tennis court.