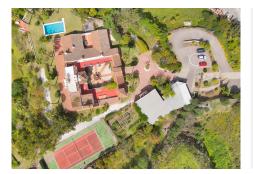

#### Welcome to a unique property.

Impressive Andalusian-style cortijo, with 8 bedrooms and 11 bathrooms, A/C, underfloor heating, incredible semi-industrial kitchen, magnificent living rooms and natural light thanks to its windows, present this wonder as a unique place to live. The imposing 783 meters built on 35,000 square meters of plot, make it a haven of peace with endless possibilities. It has a house adapted for maintenance and cleaning service. Swimming pool with garden, barbecue area, organic vegetable garden, heliport, covered parking for more than 8 cars and tennis court.