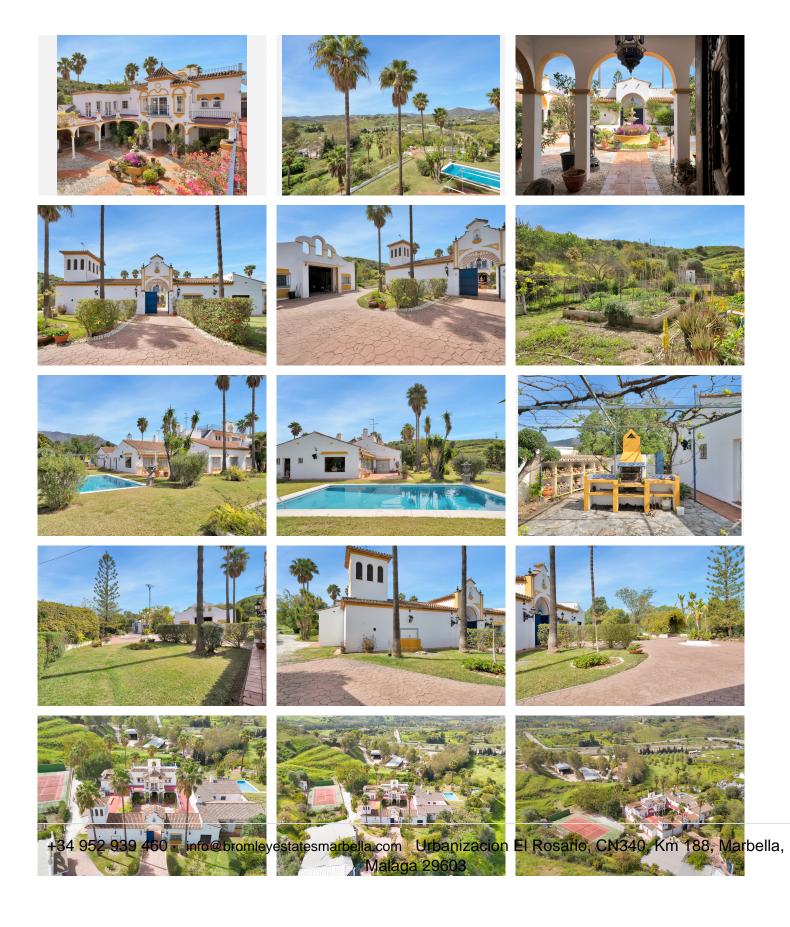

#### Welcome to a unique property.

Impressive Andalusian-style cortijo, with 8 bedrooms and 11 bathrooms, A/C, underfloor heating, incredible semi-industrial kitchen, magnificent living rooms and natural light thanks to its windows, present this wonder as a unique place to live. The imposing 783 meters built on 35,000 square meters of plot, make it a haven of peace with endless possibilities. It has a house adapted for maintenance and cleaning service. Swimming pool with garden, barbecue area, organic vegetable garden, heliport, covered parking for more than 8 cars and tennis court.

Surrounded by nature, it is located 5 ? from the Santana Golf and Mijas Golf golf courses, an international private school and located just 15 ? from the center of Fuengirola or La Cala de Mijas.

Lovers of tranquility as well as animals will be able to enjoy outdoor space, in the 20,000m2 available in the lower part of the estate, totally flat and surrounded by fruit trees, with access to the river road. Due to the proximity to several riding clubs and riding areas, it can be a strategic site.