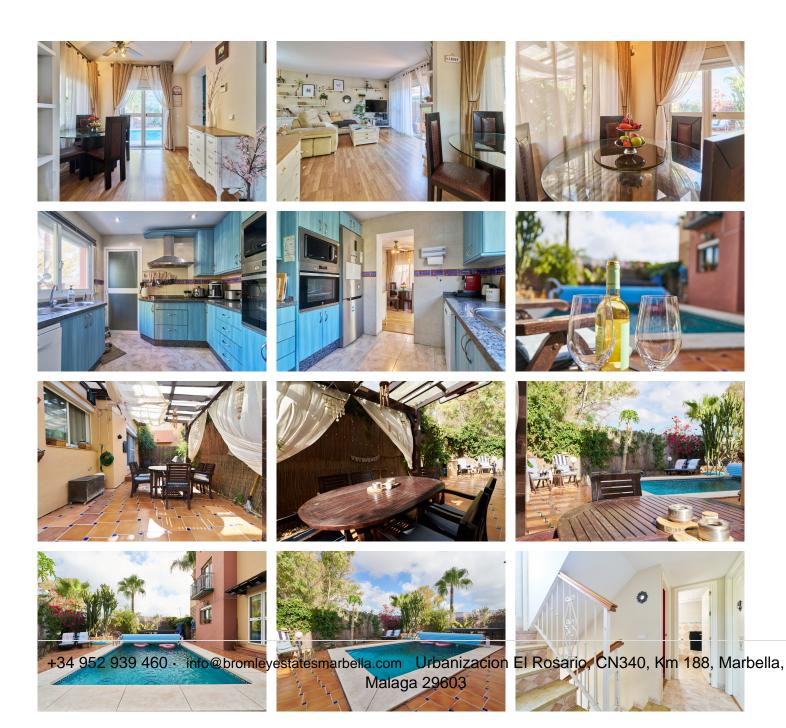

As you cross the threshold, you are greeted by a cozy, light-filled living room with a fireplace that promises moments of serenity and warmth. From here, you access a private terrace connected to the pool area through elegant sliding doors—the perfect setting to enjoy Marbella's climate and beauty. The main floor also features a sunny dining area and a kitchen with views of the pool, ideal for keeping an eye on the little ones as they play. The upper floor houses three perfectly distributed bedrooms with fitted wardrobes; the master bedroom includes an en-suite bathroom with a balcony and a jacuzzi bathtub with views.

### **BROMLEY ESTATES**

Marbella

On the rooftop, a solarium with 360° views offers a perfect retreat, along with a fully equipped office for working from home. On the lower floor, an additional bedroom and full bathroom provide flexibility and privacy, while the garage and laundry room complete this property's amenities.

The private garden, surrounded by palm trees and cypress, and the terrace with a pergola framed by fruit trees—bananas, papayas, lemons, and more—offer the ideal space for gatherings, barbecues, and unforgettable moments with family and friends.