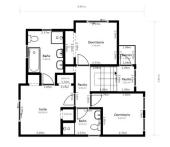

As you cross the threshold, you are greeted by a cozy, light-filled living room with a fireplace that promises moments of serenity and warmth. From here, you access a private terrace connected to the pool area through elegant sliding doors—the perfect setting to enjoy Marbella's climate and beauty. The main floor also features a sunny dining area and a kitchen with views of the pool, ideal for keeping an eye on the little ones as they play. The upper floor houses three perfectly distributed bedrooms with fitted wardrobes; the master bedroom includes an en-suite bathroom with a balcony and a jacuzzi bathtub with views.