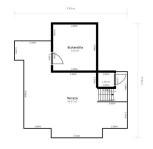

### **BROMLEY ESTATES**

Marbella

On the rooftop, a solarium with 360° views offers a perfect retreat, along with a fully equipped office for working from home. On the lower floor, an additional bedroom and full bathroom provide flexibility and privacy, while the garage and laundry room complete this property's amenities.