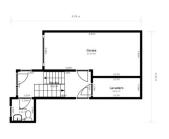

### **BROMLEY ESTATES**

Marbella

On the rooftop, a solarium with 360° views offers a perfect retreat, along with a fully equipped office for working from home. On the lower floor, an additional bedroom and full bathroom provide flexibility and privacy, while the garage and laundry room complete this property's amenities.