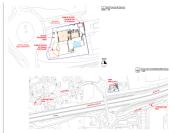

The plot has, topographically speaking, an area of 1,184 m², an average elevation above sea level of 77 meters. It borders to the south and west with the expropriation strips of the road and the roundabout of exit 182 (Nagüeles) of the Marbella bypass of the AP-7 motorway, to the east with plot R-1 of the urbanization, where there is an isolated single-family home, and to the north with land classified as public road in the 1986 Marbella General Urban Plan, with a planned section of 10 meters. The plot has a project already carried out by a renowned architect, proposing a building with two floors above ground and a basement connected vertically by two independent stair cores for the intended residential and commercial uses. Both pedestrian access to the building and vehicular access to the parking area inside the plot and in the basement are planned from the newly constructed street that will define the northern boundary of the plot.

The entrance to the basement garage is located to the southwest to adapt the project as much as possible to the existing topography and to be able to locate some additional outdoor parking spaces for commercial or office use.