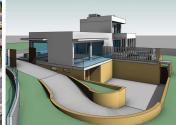

The plot has, topographically speaking, an area of 1,184 m², an average elevation above sea level of 77 meters. It borders to the south and west with the expropriation strips of the road and the roundabout of exit 182 (Nagüeles) of the Marbella bypass of the AP-7 motorway, to the east with plot R-1 of the urbanization, where there is an isolated single-family home, and to the north with land classified as public road in the 1986 Marbella General Urban Plan, with a planned section of 10 meters. The plot has a project already carried out by a renowned architect, proposing a building with two floors above ground and a basement connected vertically by two independent stair cores for the intended residential and commercial uses. Both pedestrian access to the building and vehicular access to the parking area inside the plot and in the basement are planned from the newly constructed street that will define the northern boundary of the plot.

The building has been divided into two areas, one intended for commercial use (or office in its domestic professional office mode) to the west, closer to the roundabout exit of the bypass, taking advantage of its greater visibility and exposure, and another for single-family housing in the eastern area of the plot, which has greater privacy.

The entrance to the basement garage is located to the southwest to adapt the project as much as possible to the existing topography and to be able to locate some additional outdoor parking spaces for commercial or office use.

For the treatment of the facades, a contemporary language with large glazed panels allowing natural light entry, overhangs for solar protection, and a flat roof is proposed, taking into account the relationship of the building with its surroundings. The interior spaces have been organized with a minimum of partitions to optimize the feeling of space.