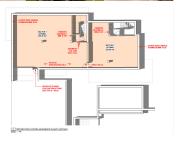

The building has been divided into two areas, one intended for commercial use (or office in its domestic professional office mode) to the west, closer to the roundabout exit of the bypass, taking advantage of its greater visibility and exposure, and another for single-family housing in the eastern area of the plot, which has greater privacy.

For the treatment of the facades, a contemporary language with large glazed panels allowing natural light entry, overhangs for solar protection, and a flat roof is proposed, taking into account the relationship of the building with its surroundings. The interior spaces have been organized with a minimum of partitions to optimize the feeling of space.