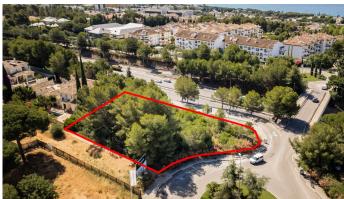

## RESIDENTIAL PLOT BEDROOMS BATHROOMS IN MARBELLA

Marbella

REF# BEMR4779085 €675,000

BEDS BATHS BUILT PLOT  $m^2$  1080  $m^2$ 

We present an exceptional residential plot of 1,080 square meters located in Nagüeles, one of the most prestigious and high-end areas of Marbella. This magnificent plot offers a unique opportunity to build the property of your dreams. Situated on Marbella's Golden Mile, Nagüeles is known for its exclusivity and proximity to luxury amenities such as golf courses, beach clubs, and gourmet restaurants. Additionally, it is just a few minutes' drive from the center of Marbella and Puerto Banús, where you can enjoy high-end shopping, vibrant nightlife, and spectacular beaches.

The plot has, topographically speaking, an area of 1,184 m², an average elevation above sea level of 77 meters. It borders to the south and west with the expropriation strips of the road and the roundabout of exit 182 (Nagüeles) of the Marbella bypass of the AP-7 motorway, to the east with plot R-1 of the urbanization, where there is an isolated single-family home, and to the north with land classified as public road in the 1986 Marbella General Urban Plan, with a planned section of 10 meters. The plot has a project already carried out by a renowned architect, proposing a building with two floors above ground and a basement connected vertically by two independent stair cores for the intended residential and commercial uses. Both pedestrian access to the building and vehicular access to the parking area inside the plot and in the basement are planned from the newly constructed street that will define the northern boundary of the plot.