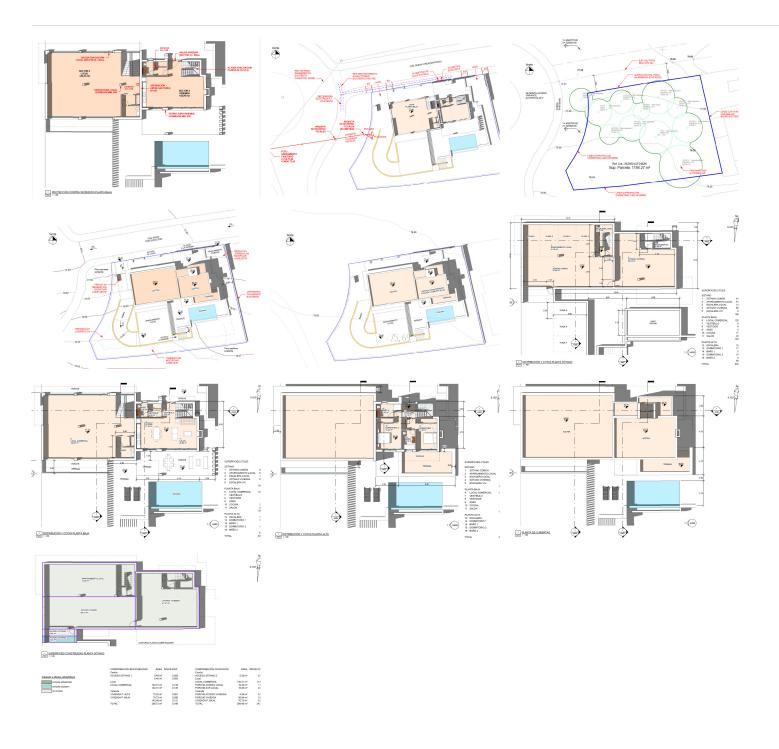

The plot has, topographically speaking, an area of 1,184 m², an average elevation above sea level of 77 meters. It borders to the south and west with the expropriation strips of the road and the roundabout of exit 182 (Nagüeles) of the Marbella bypass of the AP-7 motorway, to the east with plot R-1 of the urbanization, where there is an isolated single-family home, and to the north with land classified as public road in the 1986 Marbella General Urban Plan, with a planned section of 10 meters. The plot has a project already carried out by a renowned architect, proposing a building with two floors above ground and a basement connected vertically by two independent stair cores for the intended residential and commercial uses. Both pedestrian access to the building and vehicular access to the parking area inside the plot and in the basement are planned from the newly constructed street that will define the northern boundary of the plot.

The building has been divided into two areas, one intended for commercial use (or office in its domestic professional office mode) to the west, closer to the roundabout exit of the bypass, taking advantage of its greater visibility and exposure, and another for single-family housing in the eastern area of the plot, which has greater privacy.

The entrance to the basement garage is located to the southwest to adapt the project as much as possible to the existing topography and to be able to locate some additional outdoor parking spaces for commercial or office use.

For the treatment of the facades, a contemporary language with large glazed panels allowing natural light entry, overhangs for solar protection, and a flat roof is proposed, taking into account the relationship of the building with its surroundings. The interior spaces have been organized with a minimum of partitions to optimize the feeling of space.