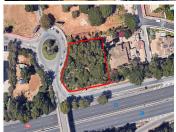

The plot has, topographically speaking, an area of 1,184 m², an average elevation above sea level of 77 meters. It borders to the south and west with the expropriation strips of the road and the roundabout of exit 182 (Nagüeles) of the Marbella bypass of the AP-7 motorway, to the east with plot R-1 of the urbanization, where there is an isolated single-family home, and to the north with land classified as public road in the 1986 Marbella General Urban Plan, with a planned section of 10 meters. The plot has a project already carried out by a renowned architect, proposing a building with two floors above ground and a basement connected vertically by two independent stair cores for the intended residential and commercial uses. Both pedestrian access to the building and vehicular access to the parking area inside the plot and in the basement are planned from the newly constructed street that will define the northern boundary of the plot.