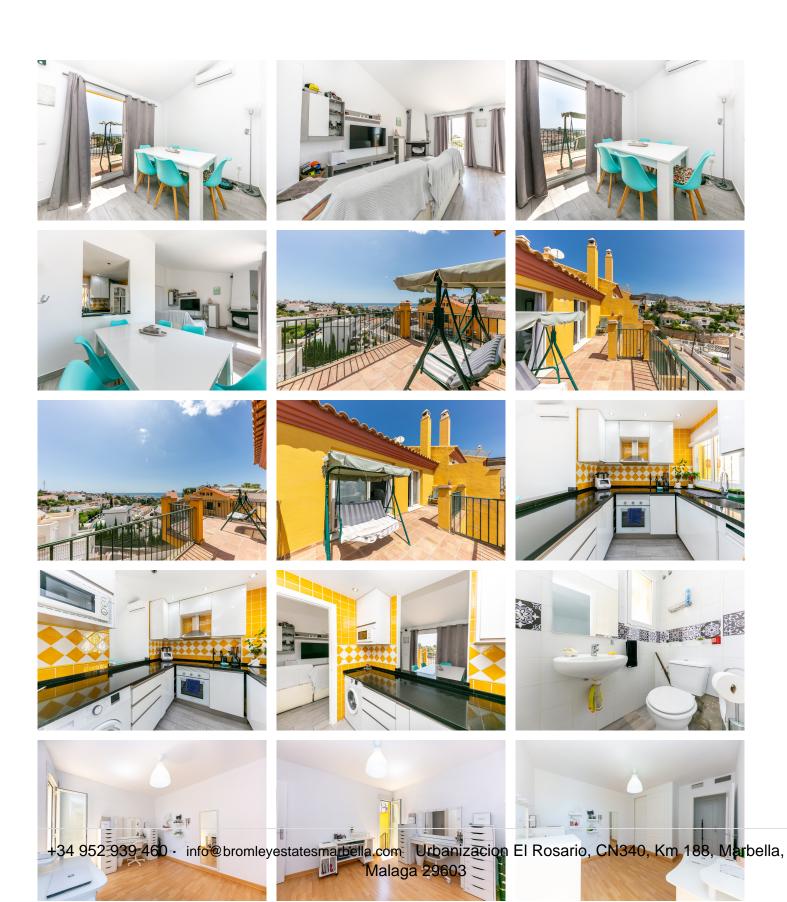

Welcome to your new home with a sea view!This spectacular townhouse is the perfect retreat for those seeking comfort and elegance in a coastal setting. Located in a privileged area, this property offers everything you have always dreamed of.Main Features:Rooms: 3 spacious and bright rooms, one of them en suite, perfect for your rest and comfort. Bathrooms: 2 toilets and 2 full bathrooms, modern and functional, designed for your maximum comfort.Terrace with Sea Views: Enjoy stunning sea views from your own terrace. An ideal place to relax, soak up the sun, and create unforgettable memories.BBQ Area: Invite your friends and family to enjoy a delicious barbecue at your own home, with the sea as a backdrop.Independent Kitchen: A fully equipped kitchen designed to inspire the chef within you.36 m² Basement: This spacious basement, with windows and its own bathroom, is perfect as a game room, home theater, or even as additional guest space. This house not only offers an unbeatable location with sea views but also a design that maximizes natural light and space. Every corner has been carefully thought out to provide comfort and functionality. Don't miss the opportunity to live in a place where every day feels like a vacation. Contact us today to schedule a visit and discover all that this wonderful house has to offer! Your home by the sea +34 952 939 460 · info@bromleyestatesmarbella.com Urbanizacion El Rosario, CN340, Km 188, Marbella,