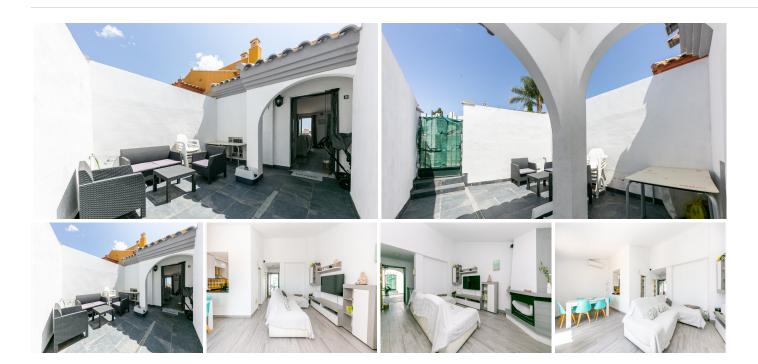

Welcome to your new home with a sea view!This spectacular townhouse is the perfect retreat for those seeking comfort and elegance in a coastal setting. Located in a privileged area, this property offers everything you have always dreamed of.Main Features:Rooms: 3 spacious and bright rooms, one of them en suite, perfect for your rest and comfort. Bathrooms: 2 toilets and 2 full bathrooms, modern and functional, designed for your maximum comfort.Terrace with Sea Views: Enjoy stunning sea views from your own terrace. An ideal place to relax, soak up the sun, and create unforgettable memories.BBQ Area: Invite your friends and family to enjoy a delicious barbecue at your own home, with the sea as a backdrop.Independent Kitchen: A fully equipped kitchen designed to inspire the chef within you.36 m² Basement: This spacious basement, with windows and its own bathroom, is perfect as a game room, home theater, or even as additional guest space. This house not only offers an unbeatable location with sea views but also a design that maximizes natural light and space. Every corner has been carefully thought out to provide comfort and functionality. Don't miss the opportunity to live in a place where every day feels like a vacation. Contact us today to schedule a visit and discover all that this wonderful house has to offer! Your home by the sea +34 952 939 460 · info@bromleyestatesmarbella.com Urbanizacion El Rosario, CN340, Km 188, Marbella,