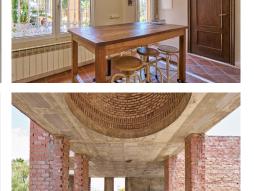

The properties, spread over a double plot of 2746 m2 The total built area is 943m2 distributed in 2 constructions:

- The first one completely built and Mediterranean style.

- The second one is currently at 50%, with the project and building license in force.