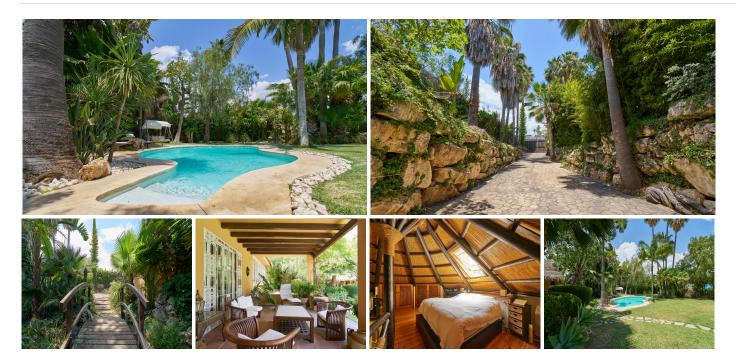

## HOUSE 6 BEDROOMS 5 BATHROOMS IN MARBELLA

Marbella

REF# BEMR4779100 €7,990,000

| BEDS | BATHS | BUILT   | PLOT    |
|------|-------|---------|---------|
| 6    | 5     | 1640 m² | 2746 m² |

Exclusive opportunity located 500 meters from Puerto Banus.

The properties, spread over a double plot of 2746 m2 The total built area is 943m2 distributed in 2 constructions:

- The first one completely built and Mediterranean style.

- The second one is currently at 50%, with the project and building license in force.

- Barbecue area

Guest house

– A large swimming pool

This exclusive villa offers a perfect combination of luxury, privileged location and ample spaces, ideal to enjoy the lifestyle of the Costa del Sol.

For more information please do not hesitate to contact us.