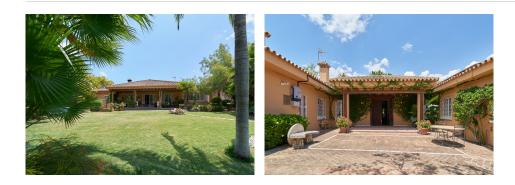

The properties, spread over a double plot of 2746 m2 The total built area is 943m2 distributed in 2 constructions:

- The first one completely built and Mediterranean style.

- The second one is currently at 50%, with the project and building license in force.

Both properties are connected by a large basement of more than 800m2, which allows them to be easily integrated to form a single huge villa.

In addition, the property features:

Consolidated gardens that offer great privacy to each of the buildings.
+34 952 939 460 · info@bromleyestatesmarbella.com Urbanización El Rosario, CN340, Km 188, Marbella,
Malaga 29603