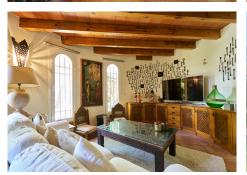

## HOUSE 6 BEDROOMS 5 BATHROOMS IN MARBELLA

Marbella

REF# BEMR4779100 €7,990,000

| BEDS | BATHS | BUILT   | PLOT    |
|------|-------|---------|---------|
| 6    | 5     | 1640 m² | 2746 m² |

Exclusive opportunity located 500 meters from Puerto Banus.

The properties, spread over a double plot of 2746 m2 The total built area is 943m2 distributed in 2 constructions:

- The first one completely built and Mediterranean style.

- The second one is currently at 50%, with the project and building license in force.