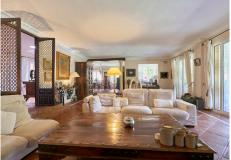

## HOUSE 6 BEDROOMS 5 BATHROOMS IN MARBELLA

Marbella

REF# BEMR4779100 €7,990,000

| BEDS | BATHS | BUILT   | PLOT    |
|------|-------|---------|---------|
| 6    | 5     | 1640 m² | 2746 m² |

Exclusive opportunity located 500 meters from Puerto Banus.

The properties, spread over a double plot of 2746 m2 The total built area is 943m2 distributed in 2 constructions:

- The first one completely built and Mediterranean style.

- The second one is currently at 50%, with the project and building license in force.

- Barbecue area

Guest house

– A large swimming pool

This exclusive villa offers a perfect combination of luxury, privileged location and ample spaces, ideal to enjoy the lifestyle of the Costa del Sol.

For more information please do not hesitate to contact us.