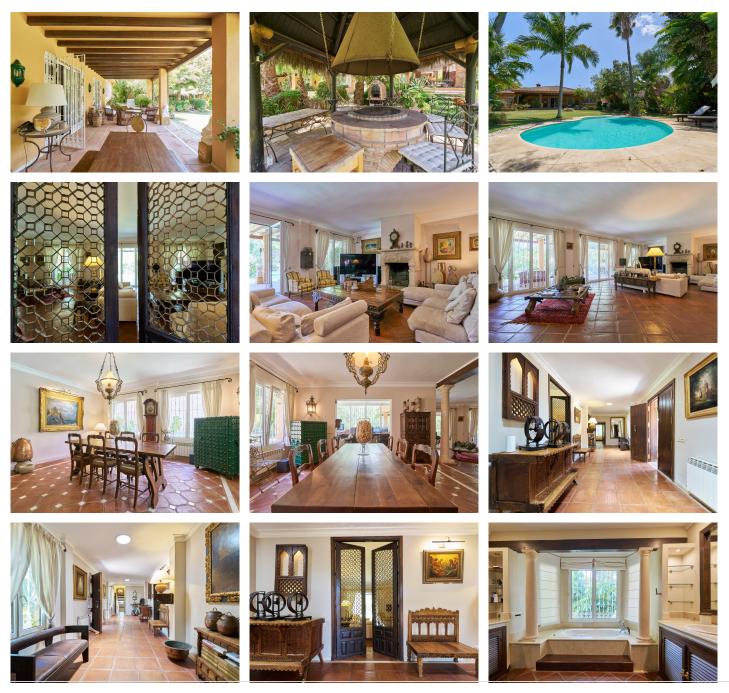

## HOUSE 6 BEDROOMS 5 BATHROOMS IN MARBELLA

Marbella

REF# BEMR4779100 €7,990,000

| BEDS | BATHS | BUILT   | PLOT    |
|------|-------|---------|---------|
| 6    | 5     | 1640 m² | 2746 m² |

Exclusive opportunity located 500 meters from Puerto Banus.

The properties, spread over a double plot of 2746 m2 The total built area is 943m2 distributed in 2 constructions:

- The first one completely built and Mediterranean style.

- The second one is currently at 50%, with the project and building license in force.

- Barbecue area

Guest house

– A large swimming pool

This exclusive villa offers a perfect combination of luxury, privileged location and ample spaces, ideal to enjoy the lifestyle of the Costa del Sol.

For more information please do not hesitate to contact us.