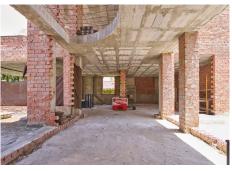

The properties, spread over a double plot of 2746 m2 The total built area is 943m2 distributed in 2 constructions:

- The first one completely built and Mediterranean style.

- The second one is currently at 50%, with the project and building license in force.