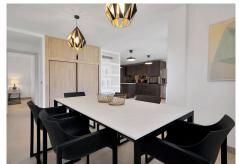

Bathrooms: 3 en-suite bathrooms, each with high-quality finishes, and 1 additional guest toilet for convenience.

BROMLEY ESTATES

Marbella

Kitchen: The modern kitchen is equipped with high-end appliances and top-quality materials, creating an ideal space for cooking enthusiasts.