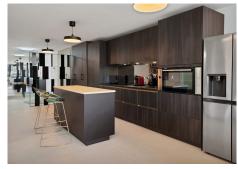

Bathrooms: 3 en-suite bathrooms, each with high-quality finishes, and 1 additional guest toilet for convenience.

BROMLEY ESTATES

Marbella

Kitchen: The modern kitchen is equipped with high-end appliances and top-quality materials, creating an ideal space for cooking enthusiasts.