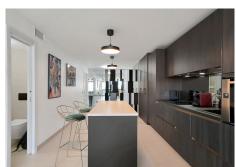

Bathrooms: 3 en-suite bathrooms, each with high-quality finishes, and 1 additional guest toilet for convenience.

BROMLEY ESTATES

Marbella

Kitchen: The modern kitchen is equipped with high-end appliances and top-quality materials, creating an ideal space for cooking enthusiasts.

Living Room: From the living room, you can enjoy impressive views of the Mediterranean Sea, the Alameda Park, and the city of Marbella, providing a perfect setting for relaxation and appreciating the beauty of the surroundings.