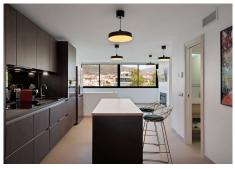

Bathrooms: 3 en-suite bathrooms, each with high-quality finishes, and 1 additional guest toilet for convenience.

BROMLEY ESTATES

Marbella

Kitchen: The modern kitchen is equipped with high-end appliances and top-quality materials, creating an ideal space for cooking enthusiasts.