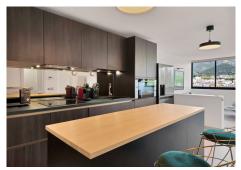

Bathrooms: 3 en-suite bathrooms, each with high-quality finishes, and 1 additional guest toilet for convenience.

BROMLEY ESTATES

Marbella

Kitchen: The modern kitchen is equipped with high-end appliances and top-quality materials, creating an ideal space for cooking enthusiasts.

Living Room: From the living room, you can enjoy impressive views of the Mediterranean Sea, the Alameda Park, and the city of Marbella, providing a perfect setting for relaxation and appreciating the beauty of the surroundings.