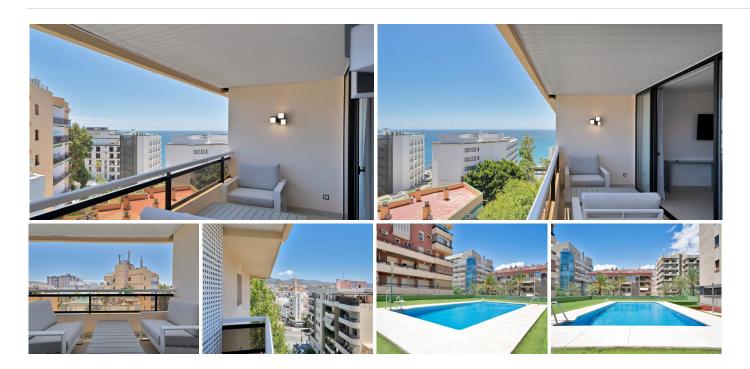

We present this spacious and elegant apartment, fully renovated with a contemporary style, offering a luxurious living experience in the heart of Marbella. With a built area of 192 m², this property stands out for its open-plan design and stunning views of the Mediterranean Sea, the Alameda Park, and the city of Marbella.

Living Room: From the living room, you can enjoy impressive views of the Mediterranean Sea, the Alameda Park, and the city of Marbella, providing a perfect setting for relaxation and appreciating the beauty of the surroundings.

#### Additional Features:

Terrace: A 14 m<sup>2</sup> terrace accessible from the master bedroom, perfect for enjoying the Mediterranean climate and sea views.

Community: The residential complex features a community pool and a tennis court, offering additional options for leisure and sports.

#### Location:

This apartment is located in the center of Marbella, just 50 meters from the beach, allowing you to enjoy coastal living with all services and amenities at your fingertips, such as shops, restaurants, and entertainment areas.