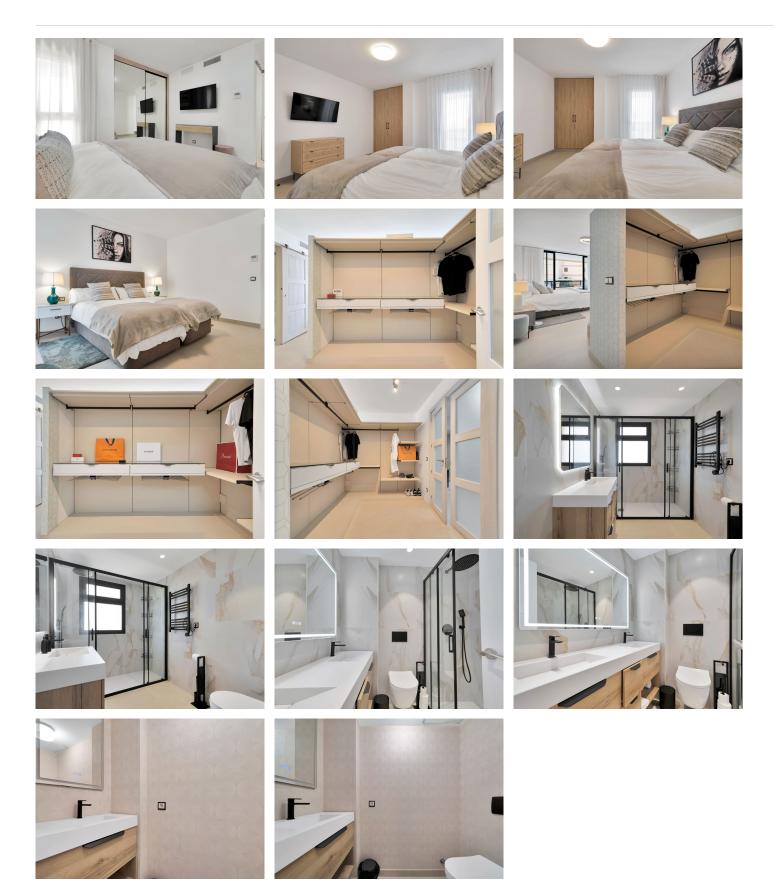

#### Layout of the Home:

Bedrooms: 3 spacious bedrooms, each with an en-suite bathroom, designed to provide maximum comfort and privacy. The master bedroom has direct access to a private 14 m² terrace.

Bathrooms: 3 en-suite bathrooms, each with high-quality finishes, and 1 additional guest toilet for convenience.

BROMLEY ESTATES

Marbella

Kitchen: The modern kitchen is equipped with high-end appliances and top-quality materials, creating an ideal space for cooking enthusiasts.