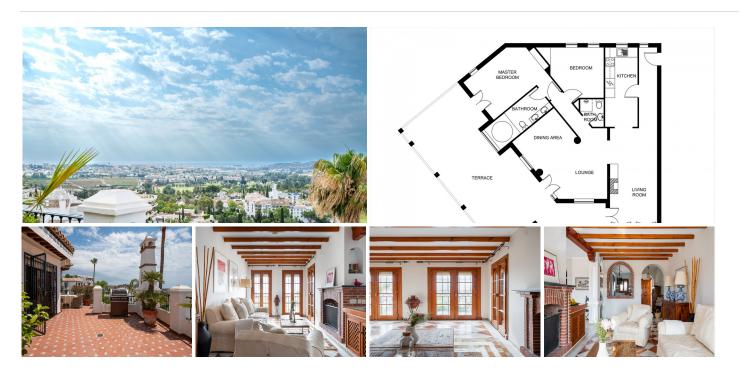

# PENTHOUSE 2 BEDROOMS 2 BATHROOMS IN MIJAS GOLF

Mijas Golf

REF# BEMR4779460 €415,000

| BEDS | BATHS | BUILT  | TERRACE |
|------|-------|--------|---------|
| 2    | 2     | 169 m² | 61 m²   |

Welcome to fall in love with this unique and stunning penthouse located in the heart of Mijas Golf – Puebla Aida. The picturesque urbanization of Puebla Aida is brimming with charming, completely unique small alleys that wind around the impressive buildings within the community. This urbanization, which replicates a Moorish village, enchants with its unique architecture, beautiful alleys, and several delightful swimming pool areas.

Perched on a hilltop, in the tranquility of the top floor, you will enjoy breathtaking 180-degree views ranging from the mountains to the sea. The expansive terrace wraps around the apartment, ensuring sunshine throughout the day. Currently, the apartment features two bedrooms and vast living and dining areas, but the layout can easily be modified to create a three-bedroom home if desired. The spacious master bedroom boasts an impressive bathroom with a stunning round bathtub, where you can admire the most beautiful views of Mijas Golf. The entire apartment is adorned with fascinating details such as exposed beams and beautiful tiling.

+34 952 939 460 · info@bromleyestatesmarbella.com Urbanizacion El Rosario, CN340, Km 188, Marbella, Malaga 29603

Marbella

The extremely well-maintained Puebla Aida is only a brief 10-minute drive away from all amenities, restaurants, and the beach, as all the wonderful outdoor and golf facilities begin just outside your door. Please contact us for flexible viewings!