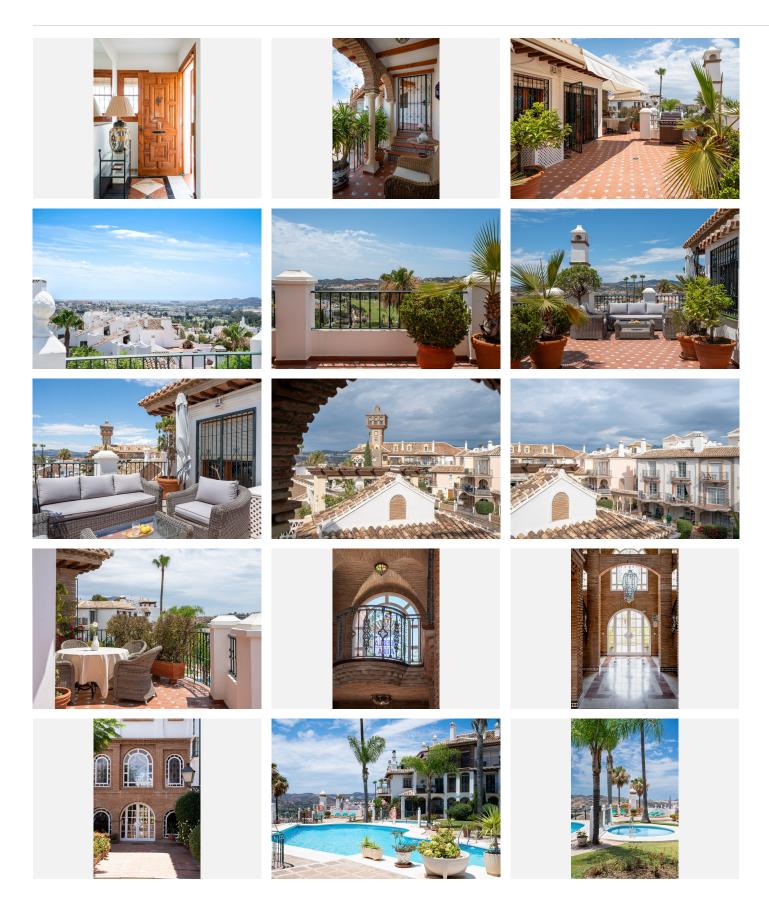

# PENTHOUSE 2 BEDROOMS 2 BATHROOMS IN MIJAS GOLF

Mijas Golf

REF# BEMR4779460 €415,000

| BEDS | BATHS | BUILT  | TERRACE |
|------|-------|--------|---------|
| 2    | 2     | 169 m² | 61 m²   |

Welcome to fall in love with this unique and stunning penthouse located in the heart of Mijas Golf – Puebla Aida. The picturesque urbanization of Puebla Aida is brimming with charming, completely unique small alleys that wind around the impressive buildings within the community. This urbanization, which replicates a Moorish village, enchants with its unique architecture, beautiful alleys, and several delightful swimming pool areas.

Perched on a hilltop, in the tranquility of the top floor, you will enjoy breathtaking 180-degree views ranging from the mountains to the sea. The expansive terrace wraps around the apartment, ensuring sunshine throughout the day. Currently, the apartment features two bedrooms and vast living and dining areas, but the layout can easily be modified to create a three-bedroom home if desired. The spacious master bedroom boasts an impressive bathroom with a stunning round bathtub, where you can admire the most beautiful views of Mijas Golf. The entire apartment is adorned with fascinating details such as exposed beams and beautiful tiling.

+34 952 939 460 · info@bromleyestatesmarbella.com Urbanizacion El Rosario, CN340, Km 188, Marbella, Malaga 29603

Marbella

The extremely well-maintained Puebla Aida is only a brief 10-minute drive away from all amenities, restaurants, and the beach, as all the wonderful outdoor and golf facilities begin just outside your door. Please contact us for flexible viewings!