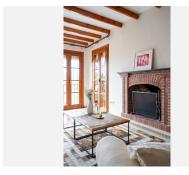

Perched on a hilltop, in the tranquility of the top floor, you will enjoy breathtaking 180-degree views ranging from the mountains to the sea. The expansive terrace wraps around the apartment, ensuring sunshine throughout the day. Currently, the apartment features two bedrooms and vast living and dining areas, but the layout can easily be modified to create a three-bedroom home if desired. The spacious master bedroom boasts an impressive bathroom with a stunning round bathtub, where you can admire the most beautiful views of Mijas Golf. The entire apartment is adorned with fascinating details such as exposed beams and beautiful tiling.