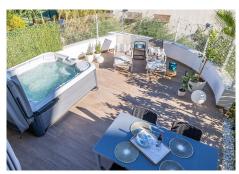

Amazing two bedroom elevated ground floor apartment with private garden only 400m away from the sea and next to all amenities.

The apartment has a big 48m2 garden with a jacuzzi and barbecue area. On top of that it has a 20m2 private terrace with glass curtains to enjoy it all year round. The apartment has 76m2 and sits 9.5 meters high up from the street level, so it doesn't feel like a ground floor garden apartment. You have great open views of some picturesque Spanish houses and can enjoy the morning sun in your own garden and organise parties in the warmth of the jacuzzi bubbles.