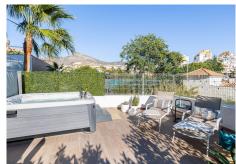

Amazing two bedroom elevated ground floor apartment with private garden only 400m away from the sea and next to all amenities.

The apartment has a big 48m2 garden with a jacuzzi and barbecue area. On top of that it has a 20m2 private terrace with glass curtains to enjoy it all year round. The apartment has 76m2 and sits 9.5 meters high up from the street level, so it doesn't feel like a ground floor garden apartment. You have great open views of some picturesque Spanish houses and can enjoy the morning sun in your own garden and organise parties in the warmth of the jacuzzi bubbles.