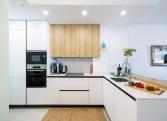

The apartment has two spacious bedrooms and two bathrooms. The open kitchen is equipped with high quality appliances and furniture. The living room and master bedroom both open up to the big glassed terrace area. The property has a heating and cooling system and you can control the temperature with the AirZone system in each room. Individual solar panels are now being installed on the community roof making

## **BROMLEY ESTATES**

Marbella

this property yet more energy efficient. There is also a domotic home management system that includes, for example water leak detector and fire alarm. All fixtures and fittings are of high quality. The floor tiles are from Saloni and kitchen appliances from Bosh.