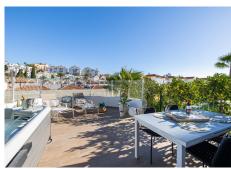

Amazing two bedroom elevated ground floor apartment with private garden only 400m away from the sea and next to all amenities.

The apartment has a big 48m2 garden with a jacuzzi and barbecue area. On top of that it has a 20m2 private terrace with glass curtains to enjoy it all year round. The apartment has 76m2 and sits 9.5 meters high up from the street level, so it doesn't feel like a ground floor garden apartment. You have great open views of some picturesque Spanish houses and can enjoy the morning sun in your own garden and organise parties in the warmth of the jacuzzi bubbles.

The apartment has two spacious bedrooms and two bathrooms. The open kitchen is equipped with high quality appliances and furniture. The living room and master bedroom both open up to the big glassed terrace area. The property has a heating and cooling system and you can control the temperature with the AirZone system in each room. Individual solar panels are now being installed on the community roof making

The location of the apartment is excellent. You have Mercadona supermarket and the Benalmadena racket center just next door and all the restaurants are just a short 2 min stroll away. The beach is only 400 meters away and you can walk to the Arroyo de La Miel train station in some 10 minutes. What a great location!