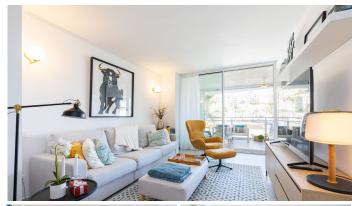

Amazing two bedroom elevated ground floor apartment with private garden only 400m away from the sea and next to all amenities.

The apartment has a big 48m2 garden with a jacuzzi and barbecue area. On top of that it has a 20m2 private terrace with glass curtains to enjoy it all year round. The apartment has 76m2 and sits 9.5 meters high up from the street level, so it doesn't feel like a ground floor garden apartment. You have great open views of some picturesque Spanish houses and can enjoy the morning sun in your own garden and organise parties in the warmth of the jacuzzi bubbles.

The apartment has two spacious bedrooms and two bathrooms. The open kitchen is equipped with high quality appliances and furniture. The living room and master bedroom both open up to the big glassed terrace area. The property has a heating and cooling system and you can control the temperature with the AirZone system in each room. Individual solar panels are now being installed on the community roof making