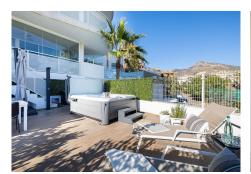

Amazing two bedroom elevated ground floor apartment with private garden only 400m away from the sea and next to all amenities.

The apartment has a big 48m2 garden with a jacuzzi and barbecue area. On top of that it has a 20m2 private terrace with glass curtains to enjoy it all year round. The apartment has 76m2 and sits 9.5 meters high up from the street level, so it doesn't feel like a ground floor garden apartment. You have great open views of some picturesque Spanish houses and can enjoy the morning sun in your own garden and organise parties in the warmth of the jacuzzi bubbles.