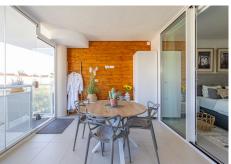

Amazing two bedroom elevated ground floor apartment with private garden only 400m away from the sea and next to all amenities.

The apartment has a big 48m2 garden with a jacuzzi and barbecue area. On top of that it has a 20m2 private terrace with glass curtains to enjoy it all year round. The apartment has 76m2 and sits 9.5 meters high up from the street level, so it doesn't feel like a ground floor garden apartment. You have great open views of some picturesque Spanish houses and can enjoy the morning sun in your own garden and organise parties in the warmth of the jacuzzi bubbles.

The apartment has two spacious bedrooms and two bathrooms. The open kitchen is equipped with high quality appliances and furniture. The living room and master bedroom both open up to the big glassed terrace area. The property has a heating and cooling system and you can control the temperature with the AirZone system in each room. Individual solar panels are now being installed on the community roof making