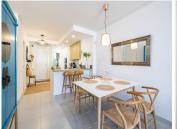

The apartment has two spacious bedrooms and two bathrooms. The open kitchen is equipped with high quality appliances and furniture. The living room and master bedroom both open up to the big glassed terrace area. The property has a heating and cooling system and you can control the temperature with the AirZone system in each room. Individual solar panels are now being installed on the community roof making