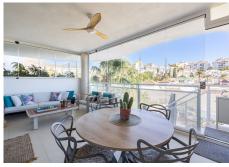

Amazing two bedroom elevated ground floor apartment with private garden only 400m away from the sea and next to all amenities.

The apartment has a big 48m2 garden with a jacuzzi and barbecue area. On top of that it has a 20m2 private terrace with glass curtains to enjoy it all year round. The apartment has 76m2 and sits 9.5 meters high up from the street level, so it doesn't feel like a ground floor garden apartment. You have great open views of some picturesque Spanish houses and can enjoy the morning sun in your own garden and organise parties in the warmth of the jacuzzi bubbles.