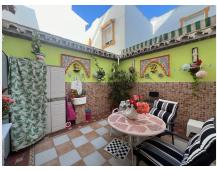

# TOWNHOUSE 4 BEDROOMS 4 BATHROOMS IN ESTEPONA

Stepona

REF# BEMR4779826 €560,000

| BEDS | BATHS | BUILT              |
|------|-------|--------------------|
| 4    | 4     | 300 m <sup>2</sup> |

Townhouse for sale is located in the area of Avenida de Andalucia in Estepona. With a total surface area of 284 m² and a living area of 250 m², this property has 2 single bedrooms, 2 double bedrooms, 2 bathrooms, 1 toilet and is adapted for disabled people. Among its amenities, we can highlight the air conditioning (hot and cold), fireplace, kitchen, dining room, laundry room, terrace and patio. The property, which is between 20 and 30 years old, is in a good state of conservation and offers a south orientation, which provides natural light during most of the day. The area of Avenida de Andalucía is in the process of urban development, characterised by the quality of the new buildings and its privileged location, which makes it a place with good prospects for the future.