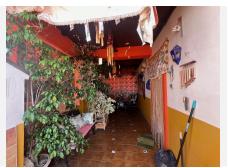

# TOWNHOUSE 4 BEDROOMS 4 BATHROOMS IN ESTEPONA

Stepona

REF# BEMR4779826 €560,000

| BEDS | BATHS | BUILT              |
|------|-------|--------------------|
| 4    | 4     | 300 m <sup>2</sup> |

Townhouse for sale is located in the area of Avenida de Andalucia in Estepona. With a total surface area of 284 m² and a living area of 250 m², this property has 2 single bedrooms, 2 double bedrooms, 2 bathrooms, 1 toilet and is adapted for disabled people. Among its amenities, we can highlight the air conditioning (hot and cold), fireplace, kitchen, dining room, laundry room, terrace and patio. The property, which is between 20 and 30 years old, is in a good state of conservation and offers a south orientation, which provides natural light during most of the day. The area of Avenida de Andalucía is in the process of urban development, characterised by the quality of the new buildings and its privileged location, which makes it a place with good prospects for the future.