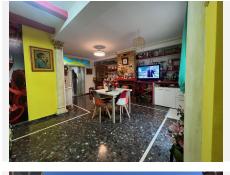

# TOWNHOUSE 4 BEDROOMS 4 BATHROOMS IN ESTEPONA

Stepona

REF# BEMR4779826 €560,000

| BEDS | BATHS | BUILT              |
|------|-------|--------------------|
| 4    | 4     | 300 m <sup>2</sup> |

Townhouse for sale is located in the area of Avenida de Andalucia in Estepona. With a total surface area of 284 m² and a living area of 250 m², this property has 2 single bedrooms, 2 double bedrooms, 2 bathrooms, 1 toilet and is adapted for disabled people. Among its amenities, we can highlight the air conditioning (hot and cold), fireplace, kitchen, dining room, laundry room, terrace and patio. The property, which is between 20 and 30 years old, is in a good state of conservation and offers a south orientation, which provides natural light during most of the day. The area of Avenida de Andalucía is in the process of urban development, characterised by the quality of the new buildings and its privileged location, which makes it a place with good prospects for the future.