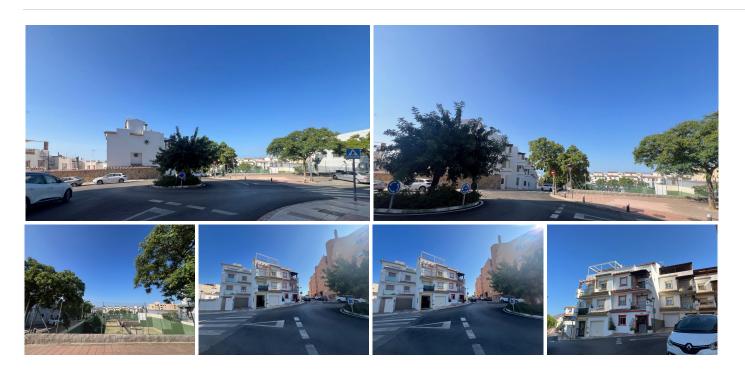

# TOWNHOUSE 4 BEDROOMS 4 BATHROOMS IN ESTEPONA

Stepona

REF# BEMR4779826 €560,000

| BEDS | BATHS | BUILT              |
|------|-------|--------------------|
| 4    | 4     | 300 m <sup>2</sup> |

Townhouse for sale is located in the area of Avenida de Andalucia in Estepona. With a total surface area of 284 m² and a living area of 250 m², this property has 2 single bedrooms, 2 double bedrooms, 2 bathrooms, 1 toilet and is adapted for disabled people. Among its amenities, we can highlight the air conditioning (hot and cold), fireplace, kitchen, dining room, laundry room, terrace and patio. The property, which is between 20 and 30 years old, is in a good state of conservation and offers a south orientation, which provides natural light during most of the day. The area of Avenida de Andalucía is in the process of urban development, characterised by the quality of the new buildings and its privileged location, which makes it a place with good prospects for the future.