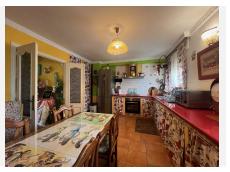

# TOWNHOUSE 4 BEDROOMS 4 BATHROOMS IN ESTEPONA

Stepona

REF# BEMR4779826 €560,000

| BEDS | BATHS | BUILT              |
|------|-------|--------------------|
| 4    | 4     | 300 m <sup>2</sup> |

Townhouse for sale is located in the area of Avenida de Andalucia in Estepona. With a total surface area of 284 m² and a living area of 250 m², this property has 2 single bedrooms, 2 double bedrooms, 2 bathrooms, 1 toilet and is adapted for disabled people. Among its amenities, we can highlight the air conditioning (hot and cold), fireplace, kitchen, dining room, laundry room, terrace and patio. The property, which is between 20 and 30 years old, is in a good state of conservation and offers a south orientation, which provides natural light during most of the day. The area of Avenida de Andalucía is in the process of urban development, characterised by the quality of the new buildings and its privileged location, which makes it a place with good prospects for the future.