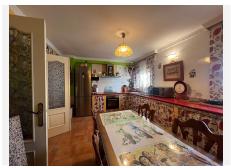

# TOWNHOUSE 4 BEDROOMS 4 BATHROOMS IN ESTEPONA

Stepona

REF# BEMR4779826 €560,000

| BEDS | BATHS | BUILT              |
|------|-------|--------------------|
| 4    | 4     | 300 m <sup>2</sup> |

Townhouse for sale is located in the area of Avenida de Andalucia in Estepona. With a total surface area of 284 m² and a living area of 250 m², this property has 2 single bedrooms, 2 double bedrooms, 2 bathrooms, 1 toilet and is adapted for disabled people. Among its amenities, we can highlight the air conditioning (hot and cold), fireplace, kitchen, dining room, laundry room, terrace and patio. The property, which is between 20 and 30 years old, is in a good state of conservation and offers a south orientation, which provides natural light during most of the day. The area of Avenida de Andalucía is in the process of urban development, characterised by the quality of the new buildings and its privileged location, which makes it a place with good prospects for the future.