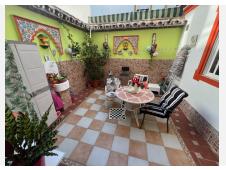

# TOWNHOUSE 4 BEDROOMS 4 BATHROOMS IN ESTEPONA

Stepona

REF# BEMR4779826 €560,000

| BEDS | BATHS | BUILT              |
|------|-------|--------------------|
| 4    | 4     | 300 m <sup>2</sup> |

Townhouse for sale is located in the area of Avenida de Andalucia in Estepona. With a total surface area of 284 m² and a living area of 250 m², this property has 2 single bedrooms, 2 double bedrooms, 2 bathrooms, 1 toilet and is adapted for disabled people. Among its amenities, we can highlight the air conditioning (hot and cold), fireplace, kitchen, dining room, laundry room, terrace and patio. The property, which is between 20 and 30 years old, is in a good state of conservation and offers a south orientation, which provides natural light during most of the day. The area of Avenida de Andalucía is in the process of urban development, characterised by the quality of the new buildings and its privileged location, which makes it a place with good prospects for the future.