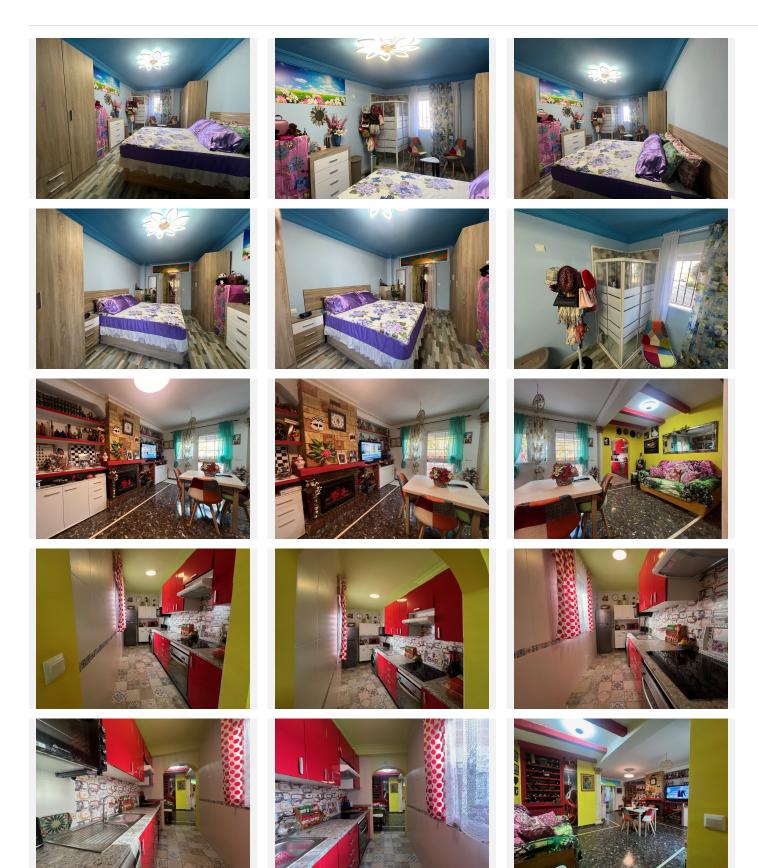

# TOWNHOUSE 4 BEDROOMS 4 BATHROOMS IN ESTEPONA

Stepona

REF# BEMR4779826 €560,000

| BEDS | BATHS | BUILT              |
|------|-------|--------------------|
| 4    | 4     | 300 m <sup>2</sup> |

Townhouse for sale is located in the area of Avenida de Andalucia in Estepona. With a total surface area of 284 m² and a living area of 250 m², this property has 2 single bedrooms, 2 double bedrooms, 2 bathrooms, 1 toilet and is adapted for disabled people. Among its amenities, we can highlight the air conditioning (hot and cold), fireplace, kitchen, dining room, laundry room, terrace and patio. The property, which is between 20 and 30 years old, is in a good state of conservation and offers a south orientation, which provides natural light during most of the day. The area of Avenida de Andalucía is in the process of urban development, characterised by the quality of the new buildings and its privileged location, which makes it a place with good prospects for the future.