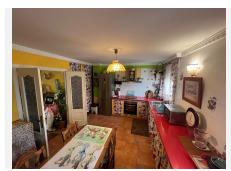

# TOWNHOUSE 4 BEDROOMS 4 BATHROOMS IN ESTEPONA

Stepona

REF# BEMR4779826 €560,000

| BEDS | BATHS | BUILT              |
|------|-------|--------------------|
| 4    | 4     | 300 m <sup>2</sup> |

Townhouse for sale is located in the area of Avenida de Andalucia in Estepona. With a total surface area of 284 m² and a living area of 250 m², this property has 2 single bedrooms, 2 double bedrooms, 2 bathrooms, 1 toilet and is adapted for disabled people. Among its amenities, we can highlight the air conditioning (hot and cold), fireplace, kitchen, dining room, laundry room, terrace and patio. The property, which is between 20 and 30 years old, is in a good state of conservation and offers a south orientation, which provides natural light during most of the day. The area of Avenida de Andalucía is in the process of urban development, characterised by the quality of the new buildings and its privileged location, which makes it a place with good prospects for the future.