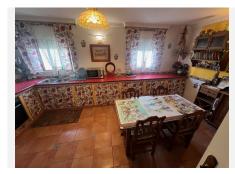

# TOWNHOUSE 4 BEDROOMS 4 BATHROOMS IN ESTEPONA

Stepona

REF# BEMR4779826 €560,000

| BEDS | BATHS | BUILT              |
|------|-------|--------------------|
| 4    | 4     | 300 m <sup>2</sup> |

Townhouse for sale is located in the area of Avenida de Andalucia in Estepona. With a total surface area of 284 m² and a living area of 250 m², this property has 2 single bedrooms, 2 double bedrooms, 2 bathrooms, 1 toilet and is adapted for disabled people. Among its amenities, we can highlight the air conditioning (hot and cold), fireplace, kitchen, dining room, laundry room, terrace and patio. The property, which is between 20 and 30 years old, is in a good state of conservation and offers a south orientation, which provides natural light during most of the day. The area of Avenida de Andalucía is in the process of urban development, characterised by the quality of the new buildings and its privileged location, which makes it a place with good prospects for the future.