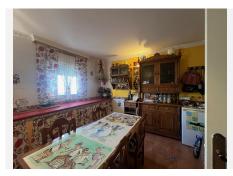

# TOWNHOUSE 4 BEDROOMS 4 BATHROOMS IN ESTEPONA

Stepona

REF# BEMR4779826 €560,000

| BEDS | BATHS | BUILT              |
|------|-------|--------------------|
| 4    | 4     | 300 m <sup>2</sup> |

Townhouse for sale is located in the area of Avenida de Andalucia in Estepona. With a total surface area of 284 m² and a living area of 250 m², this property has 2 single bedrooms, 2 double bedrooms, 2 bathrooms, 1 toilet and is adapted for disabled people. Among its amenities, we can highlight the air conditioning (hot and cold), fireplace, kitchen, dining room, laundry room, terrace and patio. The property, which is between 20 and 30 years old, is in a good state of conservation and offers a south orientation, which provides natural light during most of the day. The area of Avenida de Andalucía is in the process of urban development, characterised by the quality of the new buildings and its privileged location, which makes it a place with good prospects for the future.