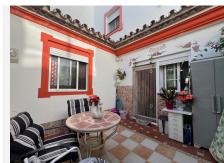

# TOWNHOUSE 4 BEDROOMS 4 BATHROOMS IN ESTEPONA

Stepona

REF# BEMR4779826 €560,000

| BEDS | BATHS | BUILT              |
|------|-------|--------------------|
| 4    | 4     | 300 m <sup>2</sup> |

Townhouse for sale is located in the area of Avenida de Andalucia in Estepona. With a total surface area of 284 m² and a living area of 250 m², this property has 2 single bedrooms, 2 double bedrooms, 2 bathrooms, 1 toilet and is adapted for disabled people. Among its amenities, we can highlight the air conditioning (hot and cold), fireplace, kitchen, dining room, laundry room, terrace and patio. The property, which is between 20 and 30 years old, is in a good state of conservation and offers a south orientation, which provides natural light during most of the day. The area of Avenida de Andalucía is in the process of urban development, characterised by the quality of the new buildings and its privileged location, which makes it a place with good prospects for the future.