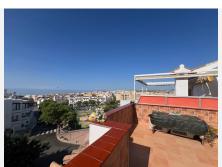

# TOWNHOUSE 4 BEDROOMS 4 BATHROOMS IN ESTEPONA

Stepona

REF# BEMR4779826 €560,000

| BEDS | BATHS | BUILT              |
|------|-------|--------------------|
| 4    | 4     | 300 m <sup>2</sup> |

Townhouse for sale is located in the area of Avenida de Andalucia in Estepona. With a total surface area of 284 m² and a living area of 250 m², this property has 2 single bedrooms, 2 double bedrooms, 2 bathrooms, 1 toilet and is adapted for disabled people. Among its amenities, we can highlight the air conditioning (hot and cold), fireplace, kitchen, dining room, laundry room, terrace and patio. The property, which is between 20 and 30 years old, is in a good state of conservation and offers a south orientation, which provides natural light during most of the day. The area of Avenida de Andalucía is in the process of urban development, characterised by the quality of the new buildings and its privileged location, which makes it a place with good prospects for the future.