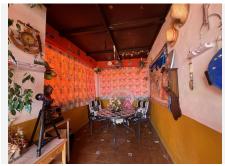

# TOWNHOUSE 4 BEDROOMS 4 BATHROOMS IN ESTEPONA

Stepona

REF# BEMR4779826 €560,000

| BEDS | BATHS | BUILT              |
|------|-------|--------------------|
| 4    | 4     | 300 m <sup>2</sup> |

Townhouse for sale is located in the area of Avenida de Andalucia in Estepona. With a total surface area of 284 m² and a living area of 250 m², this property has 2 single bedrooms, 2 double bedrooms, 2 bathrooms, 1 toilet and is adapted for disabled people. Among its amenities, we can highlight the air conditioning (hot and cold), fireplace, kitchen, dining room, laundry room, terrace and patio. The property, which is between 20 and 30 years old, is in a good state of conservation and offers a south orientation, which provides natural light during most of the day. The area of Avenida de Andalucía is in the process of urban development, characterised by the quality of the new buildings and its privileged location, which makes it a place with good prospects for the future.