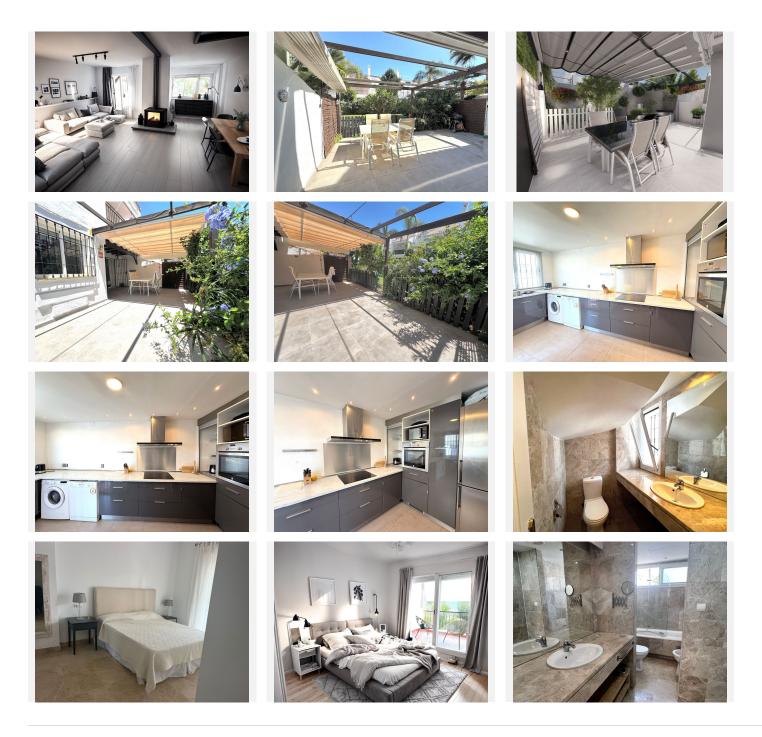

This house has 4 bedrooms spread over 3 floors and is in a very good condition with a reformed new modern kitchen.

At the front of the house you will find parking for a car behind an electric gate and a front terrace. The living accomodation is open plan with a feature fireplace in the living room seperating the living room and dining area both of which have doors leading onto a terrace and garden area. The garden has a gate leading out to the communal garden which leads to the communal swimming pool. The kitchen is modern and fully fitted with a window overlooking the front of the house and a door leading to the front terrace. In addition there is a guest WC on this level.

## BROMLEY ESTATES Marbella

Upstairs you will find the master bedroom with en suite and doors leading to a lovely terrace. There is another guest bedroom on this level with access to the terrace and a 3rd guest bedroom and a family bathroom. Up another flight of stairs you will find a large bedroom with vaulted ceilings and a shower room. There is also a terrace on this level with stunning views of La Concha Mountain.