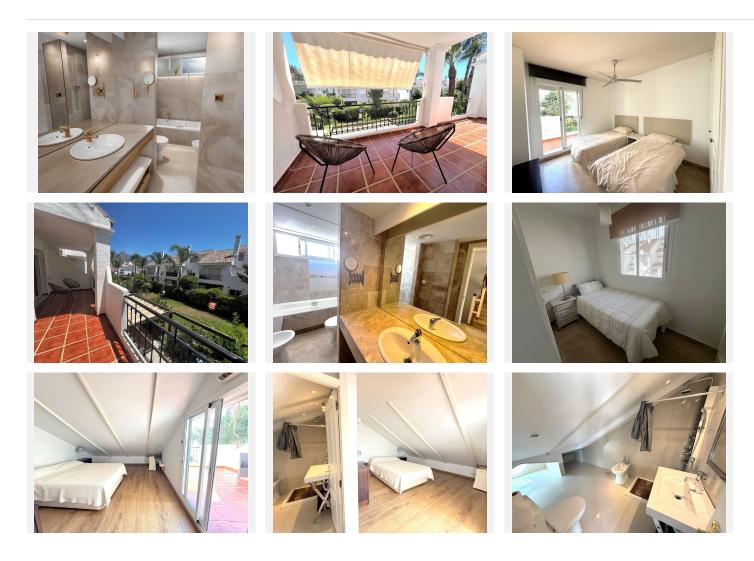

## BROMLEY ESTATES Marbella

Upstairs you will find the master bedroom with en suite and doors leading to a lovely terrace. There is another guest bedroom on this level with access to the terrace and a 3rd guest bedroom and a family bathroom. Up another flight of stairs you will find a large bedroom with vaulted ceilings and a shower room. There is also a terrace on this level with stunning views of La Concha Mountain.