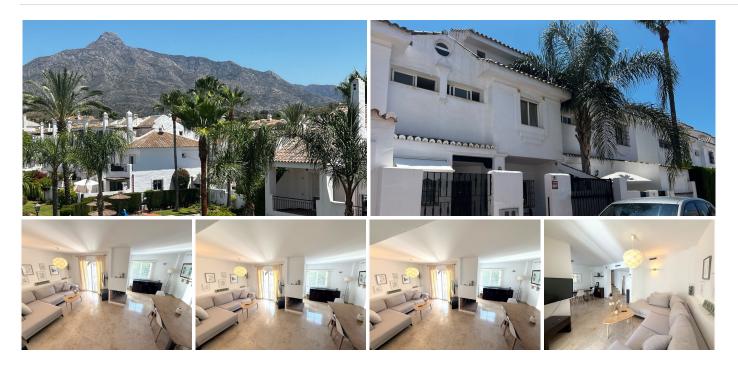

## TOWNHOUSE 4 BEDROOMS 3 BATHROOMS IN NUEVA ANDALUCIA

## REF# BEMR4779859 €610,000

| BEDS | BATHS | BUILT  | PLOT  | TERRACE |
|------|-------|--------|-------|---------|
| 4    | 3     | 146 m² | 40 m² | 25 m²   |

Stunning property in a super location convenient for walking to Aloha College, Puerto Banus, Dama de Noche Golf, local shops and restaurants. A very popular location for families and investors.

This house has 4 bedrooms spread over 3 floors and is in a very good condition with a reformed new modern kitchen.

At the front of the house you will find parking for a car behind an electric gate and a front terrace. The living accomodation is open plan with a feature fireplace in the living room seperating the living room and dining area both of which have doors leading onto a terrace and garden area. The garden has a gate leading out to the communal garden which leads to the communal swimming pool. The kitchen is modern and fully fitted with a window overlooking the front of the house and a door leading to the front terrace. In addition there is a guest WC on this level.