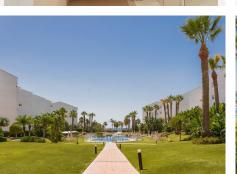

## REF# BEMR4779910 €1,485,000

| BEDS | BATHS | BUILT  | TERRACE |
|------|-------|--------|---------|
| 4    | 3     | 140 m² | 19 m²   |

LOCATION OPPORTUNITY! Located right on the beachfront in Puerto Banus, with direct access to the beach and the Paseo de Maritimo and only 3 minutes walking distance to El Corte Ingles, this 4 bedroom 3 bathroom East Facing first floor apartment has been completely reformed to a top modern luxury standard and is being sold key-ready with stylish furniture, fixtures and fittings included. 2 large underground parking spaces and a large storage unit also included, which is rare to find in such a central location in Puerto Banus. Inside, the high-tech apartment features full wireless domotic controls that may be accessed from anywhere in the world, underfloor heating throughout, and a state-of-the-art kitchen that features an invisible cooking hob built into the main counter with always-cool-to-touch induction, built-in ironing board, and lots of smart storage with soft-close units. There are 4 good-sized bedrooms including 2 master bedrooms and three bathrooms (2 en-suite and one shared); The fully covered terrace offers a lovely mountain view of La Concha and partial sea view to the right. The fully gated urbanization offers 2 large swimming pools with sun loungers and sun shades provided. Priced to sell for those that seek lots of sleeping capacity in the perfect beachfront location in Puerto Banus with a new luxury interior and all mod-cons. Ideal for large families or +34 952 939 460 · info@bromleyestatesmarbella.com Urbanizacion El Rosario, CN340, Km 188, Marbella,