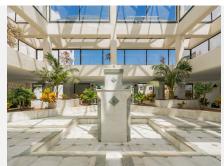

## REF# BEMR4779910 €1,485,000

| BEDS | BATHS | BUILT  | TERRACE |
|------|-------|--------|---------|
| 4    | 3     | 140 m² | 19 m²   |

LOCATION OPPORTUNITY! Located right on the beachfront in Puerto Banus, with direct access to the beach and the Paseo de Maritimo and only 3 minutes walking distance to El Corte Ingles, this 4 bedroom 3 bathroom East Facing first floor apartment has been completely reformed to a top modern luxury standard and is being sold key-ready with stylish furniture, fixtures and fittings included. 2 large underground parking spaces and a large storage unit also included, which is rare to find in such a central location in Puerto Banus. Inside, the high-tech apartment features full wireless domotic controls that may be accessed from anywhere in the world, underfloor heating throughout, and a state-of-the-art kitchen that features an invisible cooking hob built into the main counter with always-cool-to-touch induction, built-in ironing board, and lots of smart storage with soft-close units. There are 4 good-sized bedrooms including 2 master bedrooms and three bathrooms (2 en-suite and one shared); The fully covered terrace offers a lovely mountain view of La Concha and partial sea view to the right. The fully gated urbanization offers 2 large swimming pools with sun loungers and sun shades provided. Priced to sell for those that seek lots of sleeping capacity in the perfect beachfront location in Puerto Banus with a new luxury interior and all mod-cons. Ideal for large families or +34 952 939 460 · info@bromleyestatesmarbella.com Urbanizacion El Rosario, CN340, Km 188, Marbella,