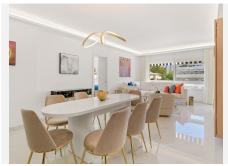

## REF# BEMR4779910 €1,485,000

| BEDS | BATHS | BUILT  | TERRACE |
|------|-------|--------|---------|
| 4    | 3     | 140 m² | 19 m²   |

LOCATION OPPORTUNITY! Located right on the beachfront in Puerto Banus, with direct access to the beach and the Paseo de Maritimo and only 3 minutes walking distance to El Corte Ingles, this 4 bedroom 3 bathroom East Facing first floor apartment has been completely reformed to a top modern luxury standard and is being sold key-ready with stylish furniture, fixtures and fittings included. 2 large underground parking spaces and a large storage unit also included, which is rare to find in such a central location in Puerto Banus. Inside, the high-tech apartment features full wireless domotic controls that may be accessed from anywhere in the world, underfloor heating throughout, and a state-of-the-art kitchen that features an invisible cooking hob built into the main counter with always-cool-to-touch induction, built-in ironing board, and lots of smart storage with soft-close units. There are 4 good-sized bedrooms including 2 master bedrooms and three bathrooms (2 en-suite and one shared); The fully covered terrace offers a lovely mountain view of La Concha and partial sea view to the right. The fully gated urbanization offers 2 large swimming pools with sun loungers and sun shades provided. Priced to sell for those that seek lots of sleeping capacity in the perfect beachfront location in Puerto Banus with a new luxury interior and all mod-cons. Ideal for large families or +34 952 939 460 · info@bromleyestatesmarbella.com Urbanizacion El Rosario, CN340, Km 188, Marbella,