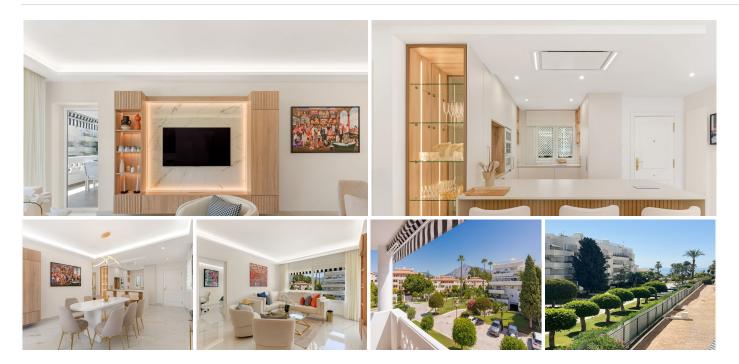

## REF# BEMR4779910 €1,485,000

| BEDS | BATHS | BUILT  | TERRACE |
|------|-------|--------|---------|
| 4    | 3     | 140 m² | 19 m²   |

LOCATION OPPORTUNITY! Located right on the beachfront in Puerto Banus, with direct access to the beach and the Paseo de Maritimo and only 3 minutes walking distance to El Corte Ingles, this 4 bedroom 3 bathroom East Facing first floor apartment has been completely reformed to a top modern luxury standard and is being sold key-ready with stylish furniture, fixtures and fittings included. 2 large underground parking spaces and a large storage unit also included, which is rare to find in such a central location in Puerto Banus. Inside, the high-tech apartment features full wireless domotic controls that may be accessed from anywhere in the world, underfloor heating throughout, and a state-of-the-art kitchen that features an invisible cooking hob built into the main counter with always-cool-to-touch induction, built-in ironing board, and lots of smart storage with soft-close units. There are 4 good-sized bedrooms including 2 master bedrooms and three bathrooms (2 en-suite and one shared); The fully covered terrace offers a lovely mountain view of La Concha and partial sea view to the right. The fully gated urbanization offers 2 large swimming pools with sun loungers and sun shades provided. Priced to sell for those that seek lots of sleeping capacity in the perfect beachfront location in Puerto Banus with a new luxury interior and all mod-cons. Ideal for large families or +34 952 939 460 · info@bromleyestatesmarbella.com Urbanizacion El Rosario, CN340, Km 188, Marbella,