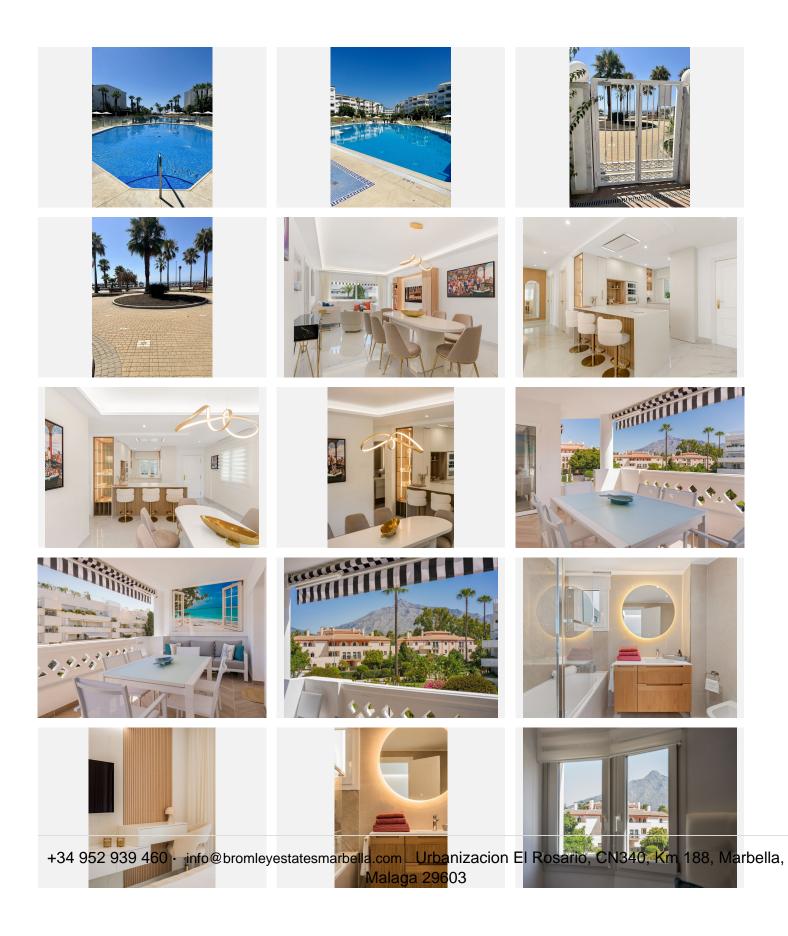

## REF# BEMR4779910 €1,485,000

| BEDS | BATHS | BUILT  | TERRACE |
|------|-------|--------|---------|
| 4    | 3     | 140 m² | 19 m²   |

LOCATION OPPORTUNITY! Located right on the beachfront in Puerto Banus, with direct access to the beach and the Paseo de Maritimo and only 3 minutes walking distance to El Corte Ingles, this 4 bedroom 3 bathroom East Facing first floor apartment has been completely reformed to a top modern luxury standard and is being sold key-ready with stylish furniture, fixtures and fittings included. 2 large underground parking spaces and a large storage unit also included, which is rare to find in such a central location in Puerto Banus. Inside, the high-tech apartment features full wireless domotic controls that may be accessed from anywhere in the world, underfloor heating throughout, and a state-of-the-art kitchen that features an invisible cooking hob built into the main counter with always-cool-to-touch induction, built-in ironing board, and lots of smart storage with soft-close units. There are 4 good-sized bedrooms including 2 master bedrooms and three bathrooms (2 en-suite and one shared); The fully covered terrace offers a lovely mountain view of La Concha and partial sea view to the right. The fully gated urbanization offers 2 large swimming pools with sun loungers and sun shades provided. Priced to sell for those that seek lots of sleeping capacity in the perfect beachfront location in Puerto Banus with a new luxury interior and all mod-cons. Ideal for large families or +34 952 939 460 · info@bromleyestatesmarbella.com Urbanizacion El Rosario, CN340, Km 188, Marbella,