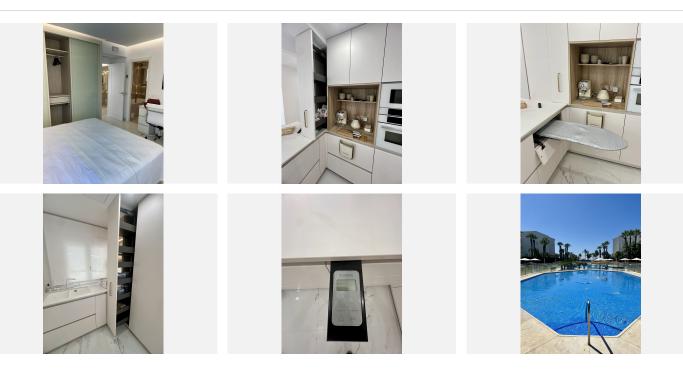

## REF# BEMR4779910 €1,485,000

| BEDS | BATHS | BUILT  | TERRACE |
|------|-------|--------|---------|
| 4    | 3     | 140 m² | 19 m²   |

LOCATION OPPORTUNITY! Located right on the beachfront in Puerto Banus, with direct access to the beach and the Paseo de Maritimo and only 3 minutes walking distance to El Corte Ingles, this 4 bedroom 3 bathroom East Facing first floor apartment has been completely reformed to a top modern luxury standard and is being sold key-ready with stylish furniture, fixtures and fittings included. 2 large underground parking spaces and a large storage unit also included, which is rare to find in such a central location in Puerto Banus. Inside, the high-tech apartment features full wireless domotic controls that may be accessed from anywhere in the world, underfloor heating throughout, and a state-of-the-art kitchen that features an invisible cooking hob built into the main counter with always-cool-to-touch induction, built-in ironing board, and lots of smart storage with soft-close units. There are 4 good-sized bedrooms including 2 master bedrooms and three bathrooms (2 en-suite and one shared); The fully covered terrace offers a lovely mountain view of La Concha and partial sea view to the right. The fully gated urbanization offers 2 large swimming pools with sun loungers and sun shades provided. Priced to sell for those that seek lots of sleeping capacity in the perfect beachfront location in Puerto Banus with a new luxury interior and all mod-cons. Ideal for large families or +34 952 939 460 · info@bromleyestatesmarbella.com Urbanizacion El Rosario, CN340, Km 188, Marbella,