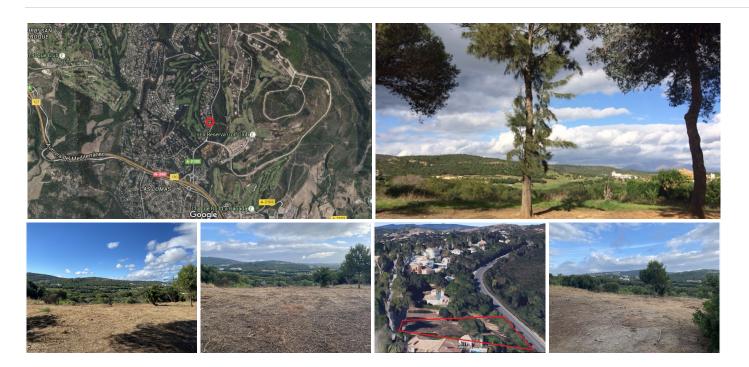

## RESIDENTIAL PLOT BEDROOMS BATHROOMS IN SOTOGRANDE

Sotogrande

REF# BEMR4779946 €450,000

BEDS BATHS BUILT PLOT

1097 m<sup>2</sup> 2744 m<sup>2</sup>

Urban plot for sale in Sotogrande Alto, with views to La Reserva and Valderrama golf courses. This area is a timeless residence for the priviledged owners, in the midst of one of the most exclusive neighbourhoods in southern Europe. This plot is located in a peaceful setting yet close to all amenitites, Sotogrande International School, La Reserva and Valderrama golf courses.

This plot is nearly rectangular, slightly sloping and has a maximum occupancy of 33% of the plot area. Buildability is max 40% or 1.097 square meters. Maximum height is 2 floors or 6,50 meters. A 3rd floor is authorized if it does not excedd 30% of plan built area. Separation to private plots is minimum 3 meters, to public boundiaries minimum 6 meters.