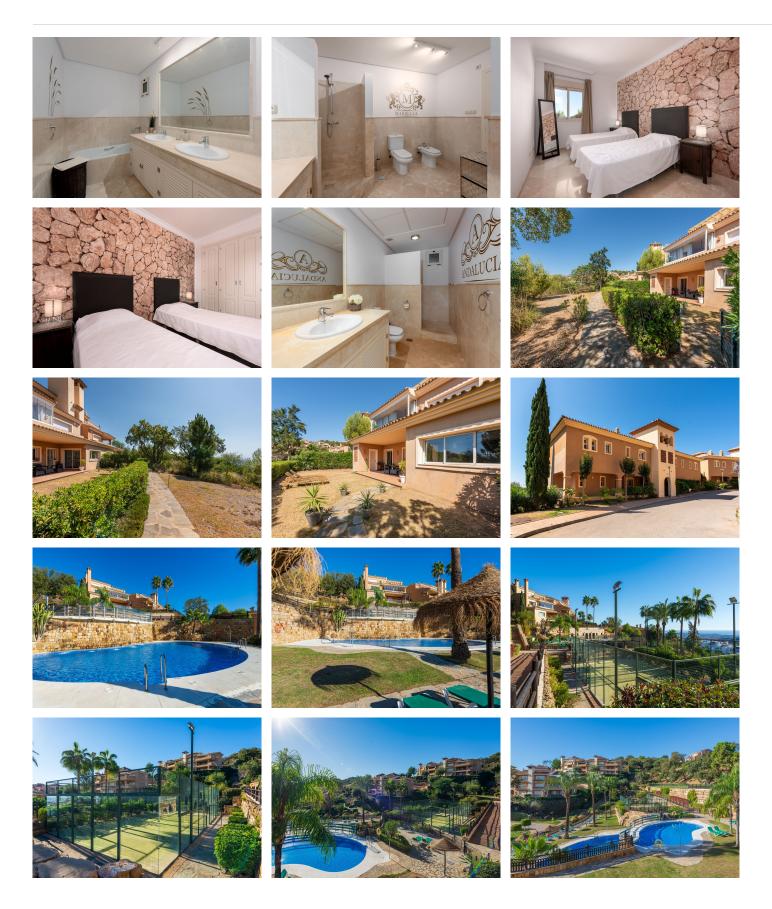

Nestled in the serene and picturesque enclave of La Mairena, this stunning 2-bedroom, 2-bathroom ground floor apartment offers an unparalleled living experience. Boasting breathtaking panoramic views of both the sparkling Mediterranean Sea and the mountains, this property seamlessly blends luxury with nature.

As you step into this spacious apartment, you are greeted by a light-filled open-plan living and dining area, designed for comfort and elegance. The modern renovated kitchen is fully equipped with high-end appliances and offers ample storage space, perfect for culinary enthusiasts.

The master bedroom features an en-suite bathroom and direct access to the expansive terrace, where you can enjoy your morning coffee while taking in the stunning vistas. The second bedroom is equally spacious and features fitted wardrobes.

#### **BROMLEY ESTATES**

. Marbella.

Outside, the large private terrace is an ideal spot for all fresco dining, entertaining guests, or simply relaxing while surrounded by lush greenery and the natural beauty of La Mairena. Residents also have access to well-maintained communal gardens, multiple swimming pools and padel court.

Additional features of this exceptional property include marble flooring, hot and cold air conditioning, private parking, and a storage room.

Situated in a tranquil and exclusive community, this apartment offers the perfect blend of seclusion and convenience, with easy access to local amenities, golf courses, and the vibrant towns of Marbella and Elviria. Experience the best of coastal and mountain living in this exquisite La Mairena apartment - a true gem that offers both tranquility and luxury.