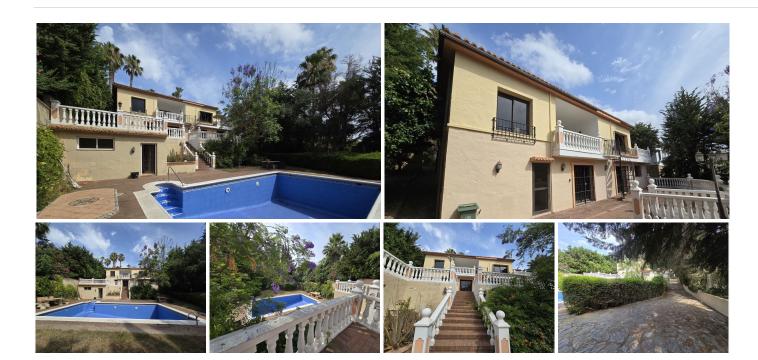

## HOUSE 6 BEDROOMS 4 BATHROOMS IN SOTOGRANDE COSTA

Sotogrande Costa

REF# BEMR4780738 €998,000

| BEDS | BATHS | BUILT  | PLOT    |
|------|-------|--------|---------|
| 6    | 4     | 340 m² | 1021 m² |

Sotogrande Costa – Excellent opportunity to purchase a villa situated on the beach side of Sotogrande.

This large 6 bedroom villa is ideally located within walking distance to the commercial area of Sotogrande and less than a 10 minute drive to the famous international school.

The property is in need of reform and has the potential to be a stunning family home.

With over 400m2 of structure which is distributed over 2 floors there is the opportunity to create your ideal family home for the price of a modern apartment.

Currently the property has 3 bedrooms and 2 bathrooms on the upper level with a large living, dining area and a open kitchen.

#### **BROMLEY ESTATES** . Marbella.

On the lower level you have a further 3 bedrooms, 2 bathrooms, living, dining area and another large kitchen.

The outside area has a large terrace on the lower level which is ideal for outdoor entertaining, with a large swimming pool and small casita with showers and toilets.

Ideally located for all of the amenities that Sotogrande has to offer and less than 30 minutes from Gibraltar this property is ideal for both investors and end users, providing the opportunity to create your ideal home whilst adding value to the property.