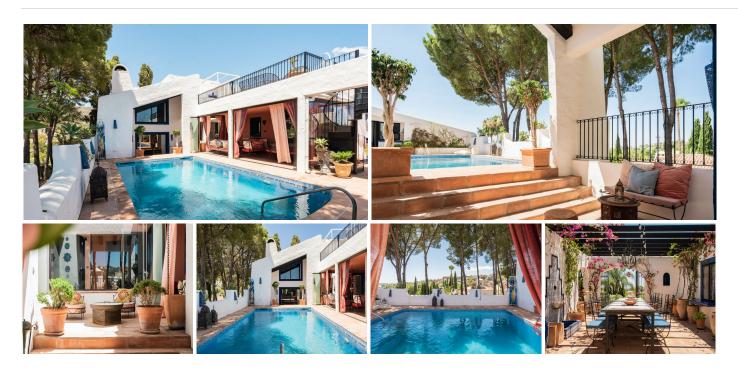

## Nueva Andalucia

REF# BEMR4782325 €2,290,000

| BEDS | BATHS | BUILT  | PLOT    | TERRACE |
|------|-------|--------|---------|---------|
| 7    | 5     | 350 m² | 1199 m² | 89 m²   |

Nestled in the heart of Nueva Andalucia, this exquisite and partly reformed Moroccan-style villa offers an unparalleled blend of luxury, cultural charm and privacy. A unique opportunity to acquire a piece of paradise and finish to a stunning dream home.

This eagle's nest, located on the top of the prestigious Calle Auriga, offers an extensive plot of 1.200 square metres. It boasts breathtaking views of both the sea and the surrounding mountains, La Concha included, providing a picturesque backdrop from every angle.

The villa features a beautifully landscaped patio adorned with vibrant flowers, creating a serene oasis for relaxation. Two expansive rooftop terraces further enhance the outdoor living experience, perfect for soaking in the sun or enjoying starlit evenings. An outdoor kitchen adds a touch of convenience and flair for entertaining guests in Mediterranean lifestyle. Inside, the villa comprises six spacious bedrooms, each designed with meticulous attention to every detail, ensuring comfort and elegance. Additionally, a fully