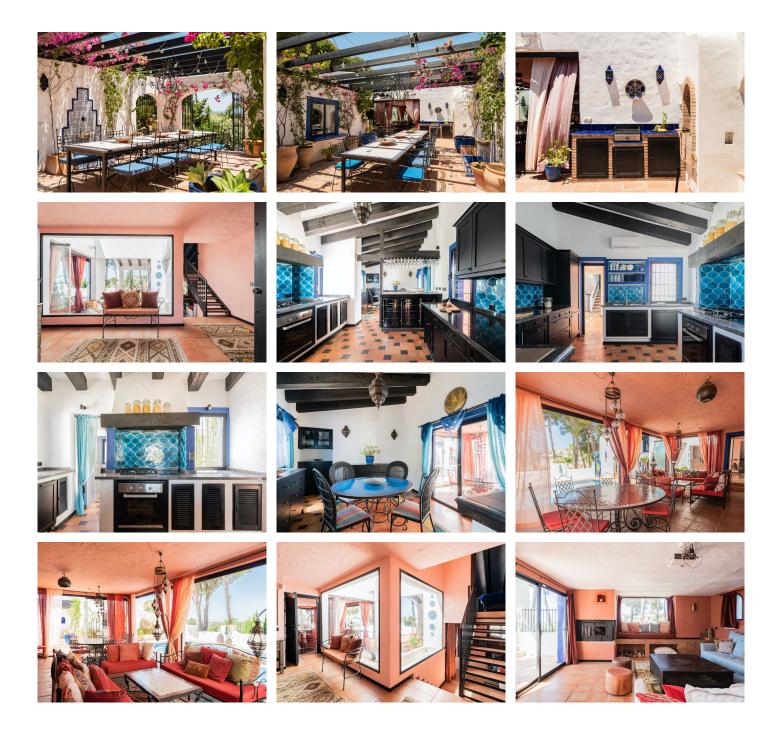

The villa features a beautifully landscaped patio adorned with vibrant flowers, creating a serene oasis for relaxation. Two expansive rooftop terraces further enhance the outdoor living experience, perfect for soaking in the sun or enjoying starlit evenings. An outdoor kitchen adds a touch of convenience and flair for entertaining guests in Mediterranean lifestyle. Inside, the villa comprises six spacious bedrooms, each designed with meticulous attention to every detail, ensuring comfort and elegance. Additionally, a fully

equipped guest house provides a private retreat for visitors, complete with all modern amenities.

This Moroccan-style gem in Nueva Andalucia is a sanctuary of beauty and tranquility, offering a luxurious lifestyle in prime location with a touch of exotic charm.