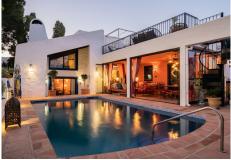

## Nueva Andalucia

REF# BEMR4782325 €2,290,000

| BEDS | BATHS | BUILT  | PLOT    | TERRACE |
|------|-------|--------|---------|---------|
| 7    | 5     | 350 m² | 1199 m² | 89 m²   |

Nestled in the heart of Nueva Andalucia, this exquisite and partly reformed Moroccan-style villa offers an unparalleled blend of luxury, cultural charm and privacy. A unique opportunity to acquire a piece of paradise and finish to a stunning dream home.

This eagle's nest, located on the top of the prestigious Calle Auriga, offers an extensive plot of 1.200 square metres. It boasts breathtaking views of both the sea and the surrounding mountains, La Concha included, providing a picturesque backdrop from every angle.

The villa features a beautifully landscaped patio adorned with vibrant flowers, creating a serene oasis for relaxation. Two expansive rooftop terraces further enhance the outdoor living experience, perfect for soaking in the sun or enjoying starlit evenings. An outdoor kitchen adds a touch of convenience and flair for entertaining guests in Mediterranean lifestyle. Inside, the villa comprises six spacious bedrooms, each designed with meticulous attention to every detail, ensuring comfort and elegance. Additionally, a fully