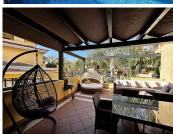

Luxurious first floor property, 150 m. from the beach. With an area of more than 200 square meters, which has two large bedrooms plus a room next to the main one that could form a third bedroom.

This amazing property has a large living room of over 80 square meters with a west and south facing terrace offering unparalleled luminosity. Built to the highest quality standards property has home automation, underfloor heating in the bathrooms, parquet flooring in all rooms. Includes 1 private parking space in underground garage and 1 storage room.