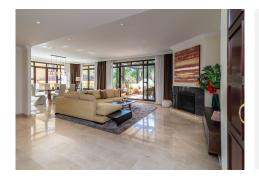

Luxurious first floor property, 150 m. from the beach. With an area of more than 200 square meters, which has two large bedrooms plus a room next to the main one that could form a third bedroom.

This amazing property has a large living room of over 80 square meters with a west and south facing terrace offering unparalleled luminosity. Built to the highest quality standards property has home automation, underfloor heating in the bathrooms, parquet flooring in all rooms. Includes 1 private parking space in underground garage and 1 storage room.