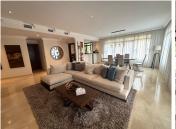

Luxurious first floor property, 150 m. from the beach. With an area of more than 200 square meters, which has two large bedrooms plus a room next to the main one that could form a third bedroom.

This amazing property has a large living room of over 80 square meters with a west and south facing terrace offering unparalleled luminosity. Built to the highest quality standards property has home automation, underfloor heating in the bathrooms, parquet flooring in all rooms. Includes 1 private parking space in underground garage and 1 storage room.