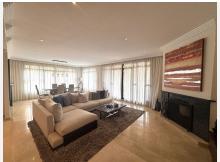

Luxurious first floor property, 150 m. from the beach. With an area of more than 200 square meters, which has two large bedrooms plus a room next to the main one that could form a third bedroom.

This amazing property has a large living room of over 80 square meters with a west and south facing terrace offering unparalleled luminosity. Built to the highest quality standards property has home automation, underfloor heating in the bathrooms, parquet flooring in all rooms. Includes 1 private parking space in underground garage and 1 storage room.