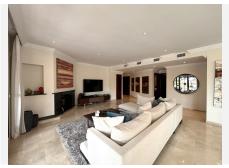

Luxurious first floor property, 150 m. from the beach. With an area of more than 200 square meters, which has two large bedrooms plus a room next to the main one that could form a third bedroom.

This amazing property has a large living room of over 80 square meters with a west and south facing terrace offering unparalleled luminosity. Built to the highest quality standards property has home automation, underfloor heating in the bathrooms, parquet flooring in all rooms. Includes 1 private parking space in underground garage and 1 storage room.