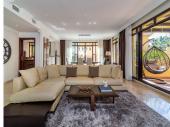

Luxurious first floor property, 150 m. from the beach. With an area of more than 200 square meters, which has two large bedrooms plus a room next to the main one that could form a third bedroom.

This amazing property has a large living room of over 80 square meters with a west and south facing terrace offering unparalleled luminosity. Built to the highest quality standards property has home automation, underfloor heating in the bathrooms, parquet flooring in all rooms. Includes 1 private parking space in underground garage and 1 storage room.