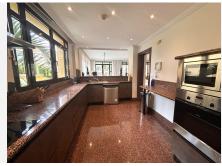

Luxurious first floor property, 150 m. from the beach. With an area of more than 200 square meters, which has two large bedrooms plus a room next to the main one that could form a third bedroom.

This amazing property has a large living room of over 80 square meters with a west and south facing terrace offering unparalleled luminosity. Built to the highest quality standards property has home automation, underfloor heating in the bathrooms, parquet flooring in all rooms. Includes 1 private parking space in underground garage and 1 storage room.