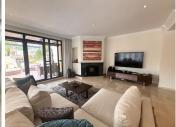

Luxurious first floor property, 150 m. from the beach. With an area of more than 200 square meters, which has two large bedrooms plus a room next to the main one that could form a third bedroom.

This amazing property has a large living room of over 80 square meters with a west and south facing terrace offering unparalleled luminosity. Built to the highest quality standards property has home automation, underfloor heating in the bathrooms, parquet flooring in all rooms. Includes 1 private parking space in underground garage and 1 storage room.