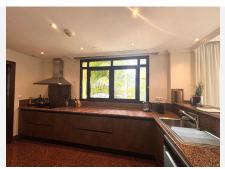

Luxurious first floor property, 150 m. from the beach. With an area of more than 200 square meters, which has two large bedrooms plus a room next to the main one that could form a third bedroom.

This amazing property has a large living room of over 80 square meters with a west and south facing terrace offering unparalleled luminosity. Built to the highest quality standards property has home automation, underfloor heating in the bathrooms, parquet flooring in all rooms. Includes 1 private parking space in underground garage and 1 storage room.