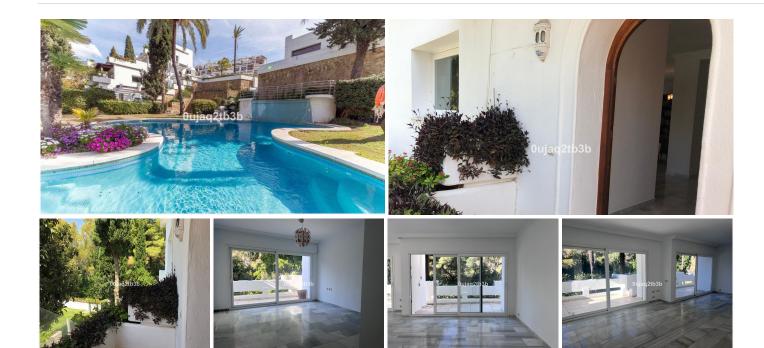

This beautiful apartment is located in the Golden Mile, specifically. The community is gated and features extensive landscaped areas, as well as 3 pools for the enjoyment of the 33 residents. It is one of the most prestigious communities in the Golden Mile.

The apartment, facing west, is spacious and bright, with two very large bedrooms and two bathrooms, the main one en suite. It also has a large terrace that offers stunning views and an open kitchen to the living room, creating a cozy and modern atmosphere.

The qualities of the property are magnificent, as well as its location within the complex. The apartment has been recently renovated and is in perfect condition, ready to be inhabited. It also includes a parking space and a storage room for greater convenience and storage.