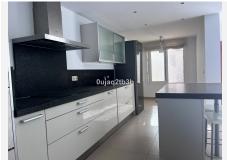

The apartment, facing west, is spacious and bright, with two very large bedrooms and two bathrooms, the main one en suite. It also has a large terrace that offers stunning views and an open kitchen to the living room, creating a cozy and modern atmosphere.

The qualities of the property are magnificent, as well as its location within the complex. The apartment has been recently renovated and is in perfect condition, ready to be inhabited. It also includes a parking space and a storage room for greater convenience and storage.