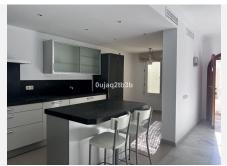

The apartment, facing west, is spacious and bright, with two very large bedrooms and two bathrooms, the main one en suite. It also has a large terrace that offers stunning views and an open kitchen to the living room, creating a cozy and modern atmosphere.

The qualities of the property are magnificent, as well as its location within the complex. The apartment has been recently renovated and is in perfect condition, ready to be inhabited. It also includes a parking space and a storage room for greater convenience and storage.