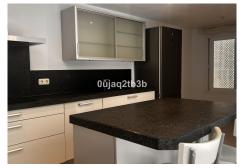

The apartment, facing west, is spacious and bright, with two very large bedrooms and two bathrooms, the main one en suite. It also has a large terrace that offers stunning views and an open kitchen to the living room, creating a cozy and modern atmosphere.