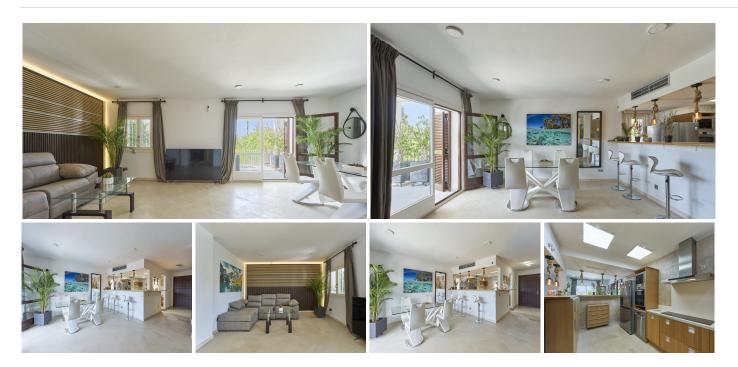

Nestled in a small community with expansive grounds, this three bedroom + bonus room, plus a self contained suite, Semi-Villa features a double-length swimming pool, a paddle court, and stunning views of both the sea to the south and La Concha mountain to the north. Inside, you'll find marble floors, central air

## BROMLEY ESTATES Marbella.

conditioning and heating, a high bar, and a terrace perfect for entertaining guests.

The property includes two underground parking spaces and a storage room. Golf enthusiasts will appreciate being within a ten-minute drive of three of Costa del Sol's best golf clubs: Aloha, Las Brisas, and Los Naranjos. Additionally, the British International School of Marbella is just four minutes away.