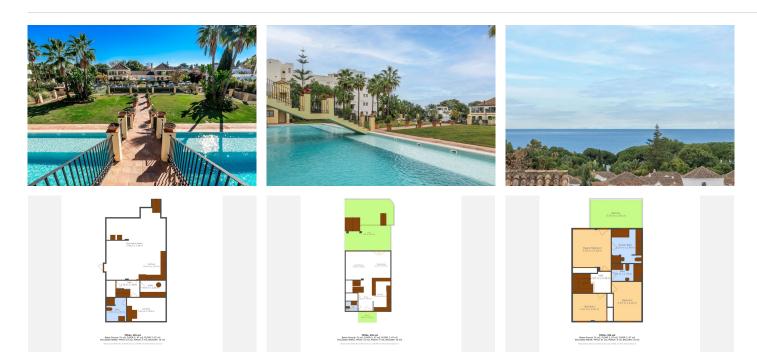

Nestled in a small community with expansive grounds, this three bedroom + bonus room, plus a self contained suite, Semi-Villa features a double-length swimming pool, a paddle court, and stunning views of both the sea to the south and La Concha mountain to the north. Inside, you'll find marble floors, central air

## BROMLEY ESTATES Marbella.

conditioning and heating, a high bar, and a terrace perfect for entertaining guests.

The property includes two underground parking spaces and a storage room. Golf enthusiasts will appreciate being within a ten-minute drive of three of Costa del Sol's best golf clubs: Aloha, Las Brisas, and Los Naranjos. Additionally, the British International School of Marbella is just four minutes away.