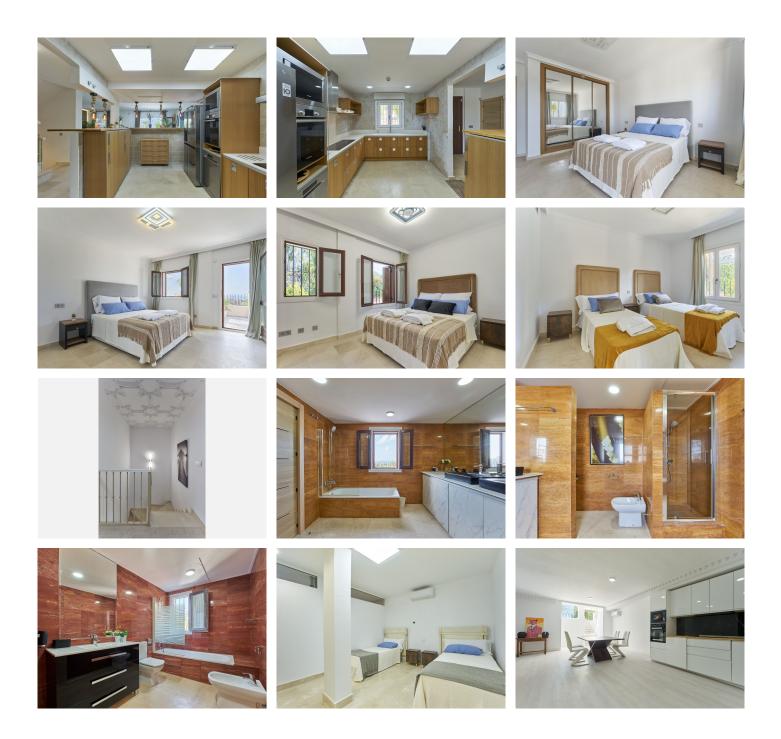

Nestled in a small community with expansive grounds, this three bedroom + bonus room, plus a self contained suite, Semi-Villa features a double-length swimming pool, a paddle court, and stunning views of both the sea to the south and La Concha mountain to the north. Inside, you'll find marble floors, central air

## BROMLEY ESTATES Marbella.

conditioning and heating, a high bar, and a terrace perfect for entertaining guests.

The property includes two underground parking spaces and a storage room. Golf enthusiasts will appreciate being within a ten-minute drive of three of Costa del Sol's best golf clubs: Aloha, Las Brisas, and Los Naranjos. Additionally, the British International School of Marbella is just four minutes away.