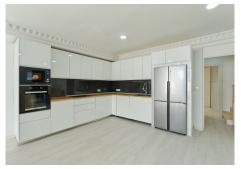

Nestled in a small community with expansive grounds, this three bedroom + bonus room, plus a self contained suite, Semi-Villa features a double-length swimming pool, a paddle court, and stunning views of both the sea to the south and La Concha mountain to the north. Inside, you'll find marble floors, central air

## BROMLEY ESTATES Marbella.

conditioning and heating, a high bar, and a terrace perfect for entertaining guests.

The property includes two underground parking spaces and a storage room. Golf enthusiasts will appreciate being within a ten-minute drive of three of Costa del Sol's best golf clubs: Aloha, Las Brisas, and Los Naranjos. Additionally, the British International School of Marbella is just four minutes away.