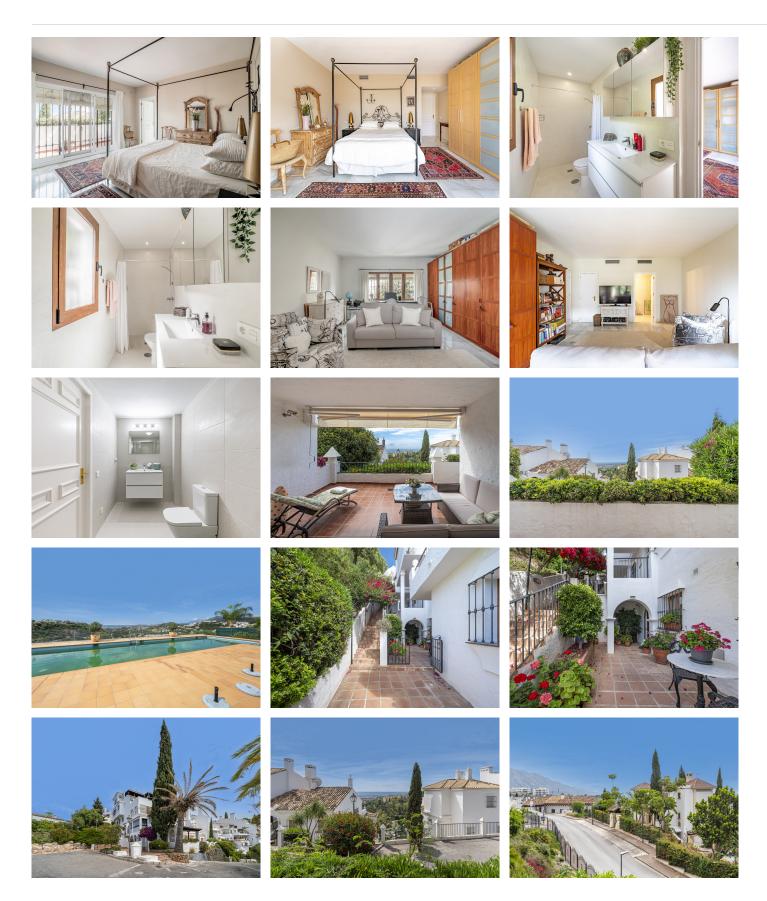

Set in a secure gated community, this special property sits in an elevated position allowing beautiful views of the surrounding nature and sea. Elevated Ground Floor Apartment.

Benahavis is one of the most exclusive municipalities of Marbella, Is in fact renowned for its white village and untouched nature. This area is also home to some of the most lavish Villas in the world making every property acquire in Benahavis a secure valuable investment. Less than 15 minutes' drive to Puerto Banus and 10 minutes to San Pedro town & beach it provides a perfect balance between relaxation & recreation. The property makes for an ideal permanent family or holiday home.

The small and very well-run community, is suitable for individuals or families who are looking for tranquility and love enjoying beautiful surroundings. The community pool has stunning views of the sea, golf and mountains.

You will find a welcoming patio as you enter, giving the property a picturesque charm. The main outdoor

+34 952 939 460 · info@bromleyestatesmarbella.com Urbanizacion El Rosario, CN340, Km 188, Marbella, Malaga 29603

#### **BROMLEY ESTATES**

Marbella

space is the South /South east facing great sized terrace with breathtaking views out to sea, country & golf valley.

This lovely Apartment has a spacious corner open plan layout with a very attractive open plan kitchen that integrates and flows perfectly with the lounge. The property provides 2 spacious bedrooms and 2 recently renovated en-suite bathrooms.