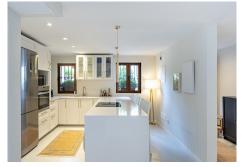

#### **BROMLEY ESTATES**

Marbella

space is the South /South east facing great sized terrace with breathtaking views out to sea, country & golf valley.

This lovely Apartment has a spacious corner open plan layout with a very attractive open plan kitchen that integrates and flows perfectly with the lounge. The property provides 2 spacious bedrooms and 2 recently renovated en-suite bathrooms.