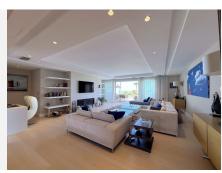

Discover luxury at its finest in this stunning three-bedroom penthouse in Puerto Banús!

With 519 m² built and 320 m² useful, this exclusive property offers panoramic views of the sea and the mountains that will leave you breathless.

Large windows flood every corner with natural light, highlighting an elegant and contemporary design with high-quality details.

The open, airy living room is perfect for relaxing or entertaining guests, while the gourmet kitchen, equipped with state-of-the-art appliances, will delight any chef.