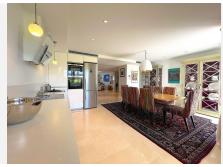

Large windows flood every corner with natural light, highlighting an elegant and contemporary design with high-quality details.

The open, airy living room is perfect for relaxing or entertaining guests, while the gourmet kitchen, equipped with state-of-the-art appliances, will delight any chef.