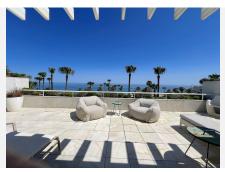

Discover luxury at its finest in this stunning three-bedroom penthouse in Puerto Banús!

With 519 m² built and 320 m² useful, this exclusive property offers panoramic views of the sea and the mountains that will leave you breathless.

Each of the three bedrooms has an en-suite bathroom and direct access to a private terrace, guaranteeing privacy and comfort.

The jewel in the crown is the private terrace, which includes a swimming pool, sun loungers and a barbecue area, ideal for enjoying the Mediterranean climate.