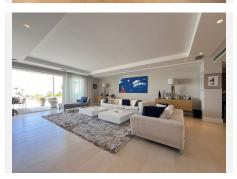

Discover luxury at its finest in this stunning three-bedroom penthouse in Puerto Banús!

With 519 m² built and 320 m² useful, this exclusive property offers panoramic views of the sea and the mountains that will leave you breathless.

Large windows flood every corner with natural light, highlighting an elegant and contemporary design with high-quality details.

The open, airy living room is perfect for relaxing or entertaining guests, while the gourmet kitchen, equipped with state-of-the-art appliances, will delight any chef.