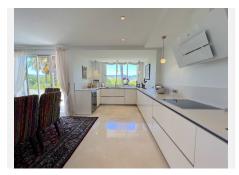

Large windows flood every corner with natural light, highlighting an elegant and contemporary design with high-quality details.

The open, airy living room is perfect for relaxing or entertaining guests, while the gourmet kitchen, equipped with state-of-the-art appliances, will delight any chef.