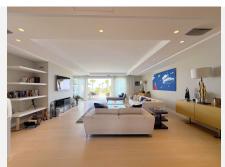

Discover luxury at its finest in this stunning three-bedroom penthouse in Puerto Banús!

With 519 m² built and 320 m² useful, this exclusive property offers panoramic views of the sea and the mountains that will leave you breathless.

Large windows flood every corner with natural light, highlighting an elegant and contemporary design with high-quality details.

The open, airy living room is perfect for relaxing or entertaining guests, while the gourmet kitchen, equipped with state-of-the-art appliances, will delight any chef.