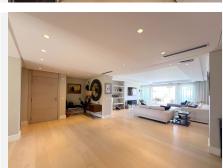

Large windows flood every corner with natural light, highlighting an elegant and contemporary design with high-quality details.

The open, airy living room is perfect for relaxing or entertaining guests, while the gourmet kitchen, equipped with state-of-the-art appliances, will delight any chef.