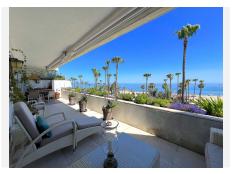

Large windows flood every corner with natural light, highlighting an elegant and contemporary design with high-quality details.

The open, airy living room is perfect for relaxing or entertaining guests, while the gourmet kitchen, equipped with state-of-the-art appliances, will delight any chef.

Each of the three bedrooms has an en-suite bathroom and direct access to a private terrace, guaranteeing privacy and comfort.

The jewel in the crown is the private terrace, which includes a swimming pool, sun loungers and a barbecue area, ideal for enjoying the Mediterranean climate.