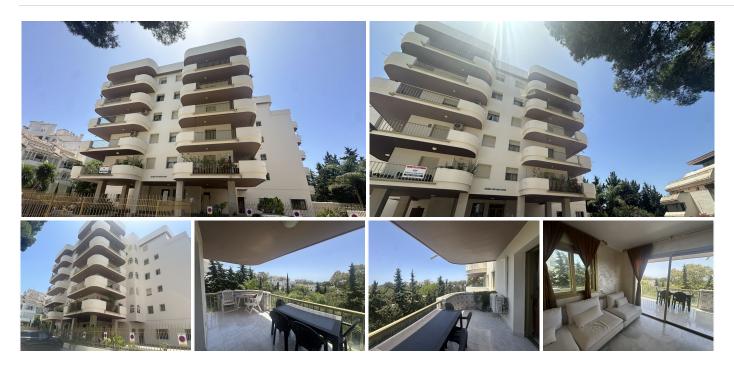

A very well located 2 bedroom apartment within the area of Hard Rock Hotel, Nueva Andalucia.

This 2 bedroom apartment is in one of the original buildings that were built on the outskirts of Puerto Banus to provide accommodation for those who started to visit the famous marina.

Located on the third floor and with southern orientation, this apartment comprises of a good-sized kitchen with utility room and plenty of light. A living and dining room combined with wrap around terrace on the outside, especially nice because of the corner position of this apartment. There are 2 bedrooms each with ensuite bathroom. The property will benefit from reforming and updating, but not only is it a superb unit for rental within this highly popular area of Puerto Banus, it also has it's own tourist rental license, and is the only one within the complex that has this.