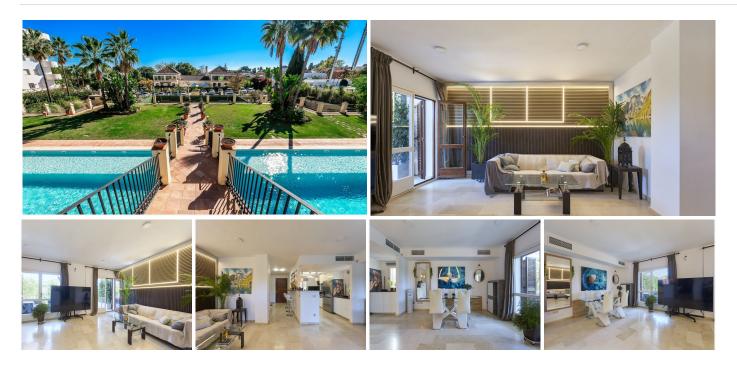

Just 100 meters from the world-famous Marbella Club Hotel and 400 meters from the beach, this Semi-Villa is situated in the heart of Marbella's luxurious Golden Mile. Step outside your door to indulge in the opulence of Puente Romano's Michelin-star restaurants, world-class tennis courts, and Marbella's sandy beaches.

Marbella's most renowned Michelin-starred seafood restaurant is just 50 meters away, with other Dani García establishments within walking distance. The villa is also conveniently located within a five-minute drive of Puerto Banus and Marbella's Old Town.

Nestled in a small community with expansive grounds, this five bedroom + bonus room, Semi-Villa features a double-length swimming pool, a paddle court, and stunning views of both the sea to the south and La

## BROMLEY ESTATES Marbella

Concha mountain to the north. Inside, you'll find marble floors, central air conditioning and heating, a high bar, and a terrace perfect for entertaining guests.

The property includes two underground parking spaces and a storage room. Golf enthusiasts will appreciate being within a ten-minute drive of three of Costa del Sol's best golf clubs: Aloha, Las Brisas, and Los Naranjos. Additionally, the British International School of Marbella is just four minutes away.