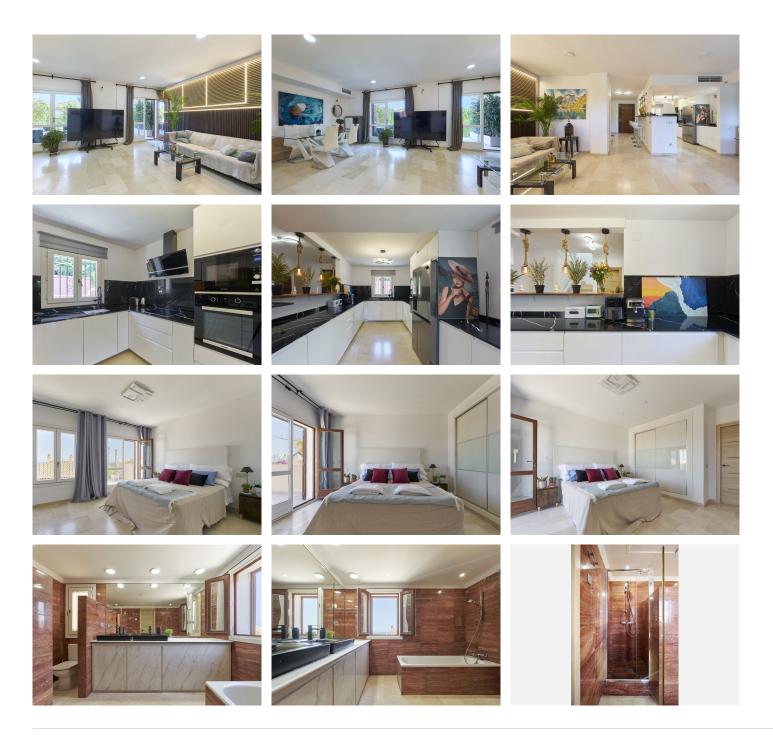

Nestled in a small community with expansive grounds, this five bedroom + bonus room, Semi-Villa features a double-length swimming pool, a paddle court, and stunning views of both the sea to the south and La

## BROMLEY ESTATES Marbella

Concha mountain to the north. Inside, you'll find marble floors, central air conditioning and heating, a high bar, and a terrace perfect for entertaining guests.

The property includes two underground parking spaces and a storage room. Golf enthusiasts will appreciate being within a ten-minute drive of three of Costa del Sol's best golf clubs: Aloha, Las Brisas, and Los Naranjos. Additionally, the British International School of Marbella is just four minutes away.