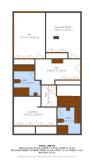

+34 952 939 460 · info@bromleyestatesmarbella.com Urbanizacion El Rosario, CN340, Km 188, Marbella, Malaga 29603

TOTAL 200 rs2 bebs Grund: 63 n2, RODR 2, 63 n2, RODR 3: 63 n2 ESCUDED AREAS: CONTEND N725: 24 n2, RODO 13 rs2, ROBON-BALCONT 20 m2