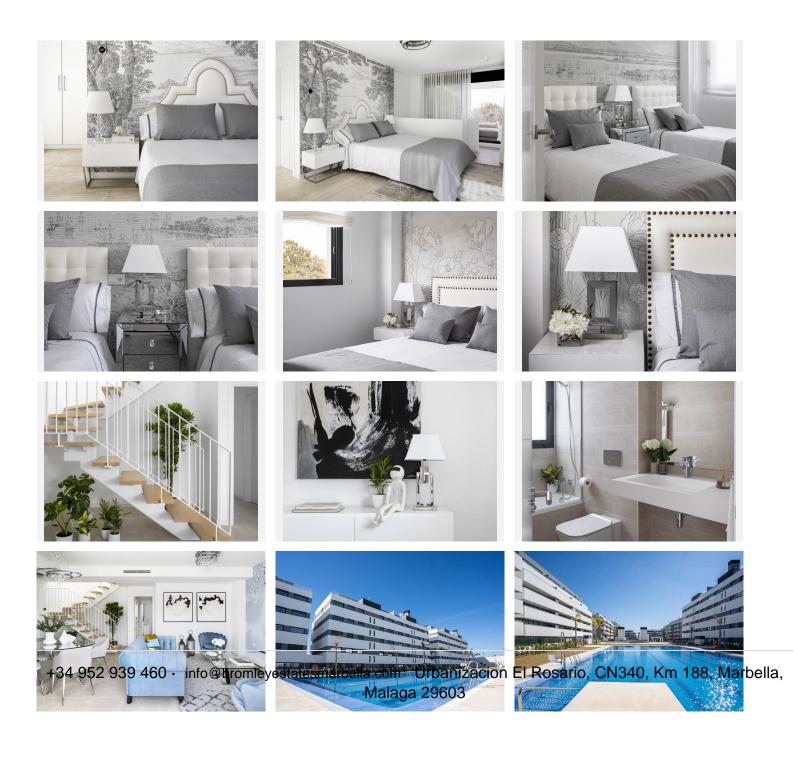

3 bedrooms. Two with double bed and one with 2 single beds.

2 terraces.

2 bathrooms.

Space in underground garage.

The complex has a large swimming pool for adults and a smaller children's pool.

Playamar is one of the most interesting places to holiday and live on the Costa del Sol. In an exclusive enclave, facing the sea and perfectly connected to the city centre, in a thriving residential area, with wide avenues and green areas with a mass of restaurants, cafes and shops.