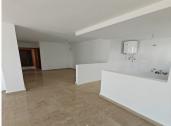

## GROUND FLOOR APARTMENT 2 BEDROOMS 2 BATHROOMS IN MANILVA

Manilya

REF# BEMR4783126 €149,000

| BEDS | BATHS | BUILT | TERRACE |
|------|-------|-------|---------|
| 2    | 2     | 50 m² | 15 m²   |

Investment opportunity,. A quiet and tranquil location.

2 bedroom 1 bathroom ground floor apartment with a big terrace with beautiful views to the sea.

No LPO in place yet but it is expected to be available now in September 2024. No parking space with unit. Although will be able to buy/ rent later on once LPO is in place.