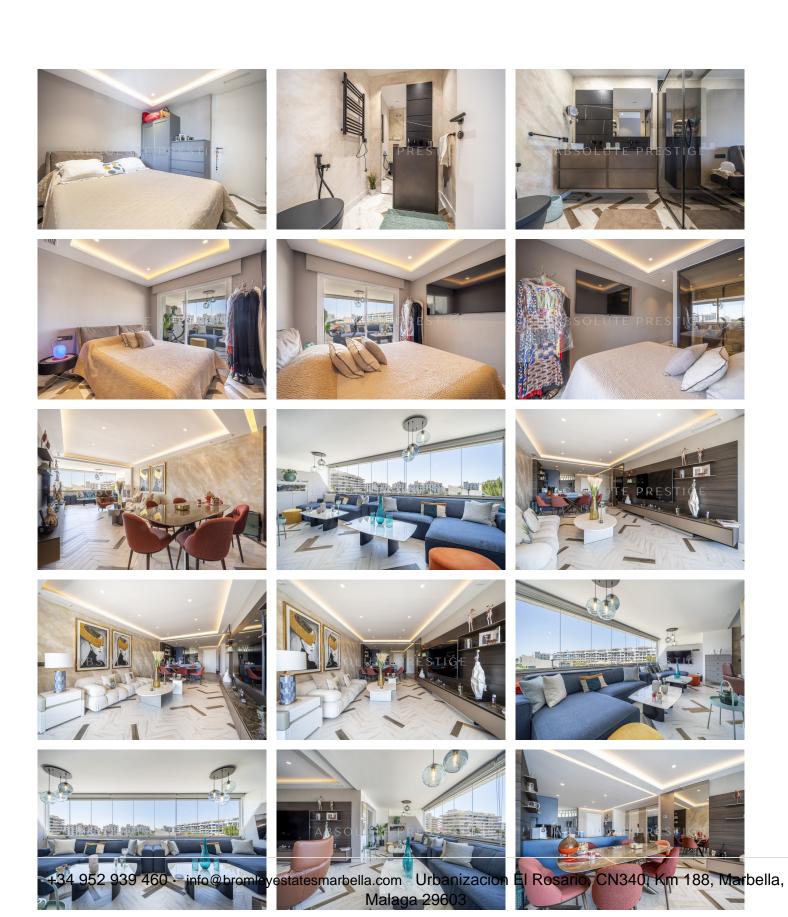

## MIDDLE FLOOR APARTMENT 2 BEDROOMS 2 BATHROOMS IN PUERTO BANÚS

Puerto Banús

REF# BEMR4783570 €1,200,000

| BEDS | BATHS | BUILT  |
|------|-------|--------|
| 2    | 2     | 112 m² |

Presenting an elegant and inviting apartment in the prestigious Puerto Banús, conveniently located next to El Corte Inglés and Plaza Antonio Banderas. This refined residence features 2 spacious bedrooms and 2 modern bathrooms, perfectly combining comfort and style.

The expansive living room seamlessly integrates with an open-plan designer kitchen, creating an ideal space for both entertaining and everyday living. Additional amenities include a dedicated storage room and a private parking space for added convenience.