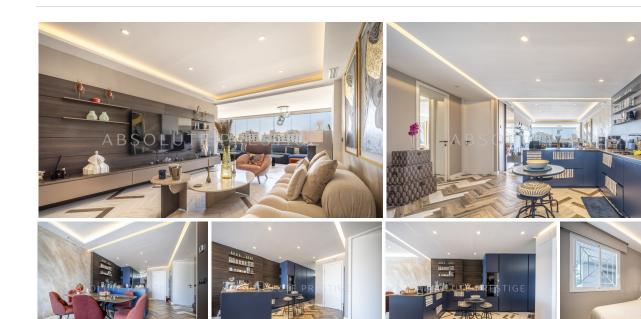

## MIDDLE FLOOR APARTMENT 2 BEDROOMS 2 BATHROOMS IN PUERTO BANÚS

Puerto Banús

REF# BEMR4783570 €1,200,000

| BEDS | BATHS | BUILT  |
|------|-------|--------|
| 2    | 2     | 112 m² |

Presenting an elegant and inviting apartment in the prestigious Puerto Banús, conveniently located next to El Corte Inglés and Plaza Antonio Banderas. This refined residence features 2 spacious bedrooms and 2 modern bathrooms, perfectly combining comfort and style.

The expansive living room seamlessly integrates with an open-plan designer kitchen, creating an ideal space for both entertaining and everyday living. Additional amenities include a dedicated storage room and a private parking space for added convenience.