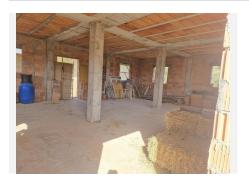

## PLOT BEDROOMS BATHROOMS IN COIN

Coin

REF# BEMR4783870 €179,500

| BEDS | BATHS | BUILT | PLOT    |
|------|-------|-------|---------|
|      |       | m²    | 3750 m² |

I present to you this enormous Rustic property, with an approximate area of ??thirty-seven areas and fifty centiares, it has a triangular shape. This plot has its own access via the gutter lane. open with quite a few possibilities, it has a small house that is used for Apero or to spend an afternoon and prepare a good barbecue, further ahead we find the construction of a large house still unfinished, so that the interested person can finish it to their liking, in At the time they gave him the construction permit. Due to its large part of land, different plantations can be made, such as legumes, cereals, including the olive trees that are already there. It is very interesting for people who love the countryside and tranquility. It belongs to the Coín area, a shopping center nearby. This land is fenced, has town water, a canal, and electricity.