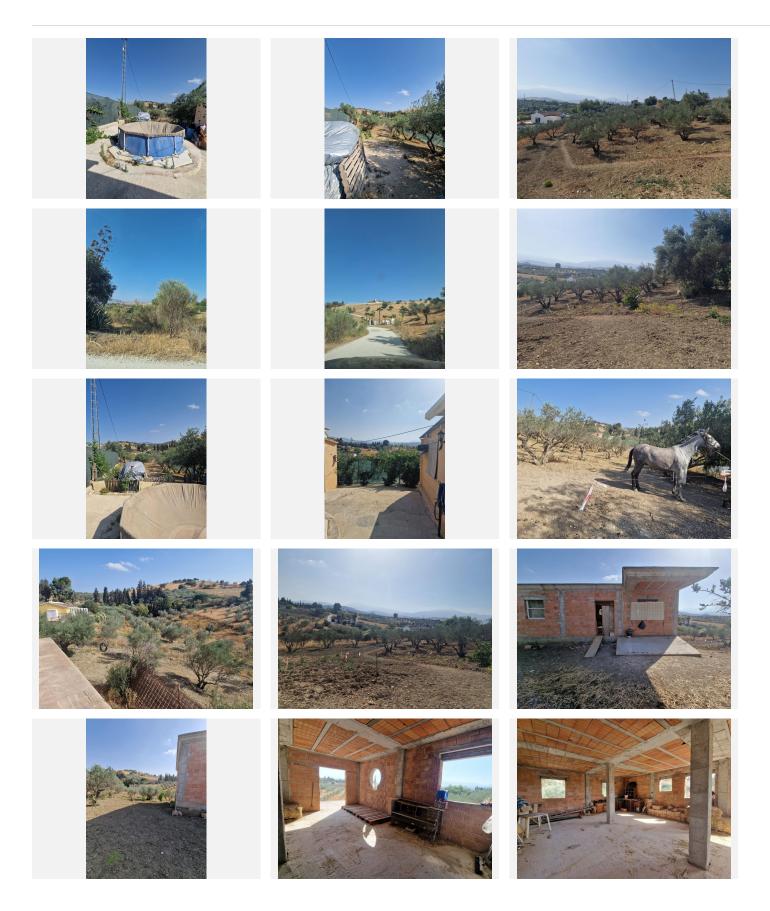

## PLOT BEDROOMS BATHROOMS IN COIN

Coin

REF# BEMR4783870 €179,500

| BEDS | BATHS | BUILT | PLOT    |
|------|-------|-------|---------|
|      |       | m²    | 3750 m² |

I present to you this enormous Rustic property, with an approximate area of ??thirty-seven areas and fifty centiares, it has a triangular shape. This plot has its own access via the gutter lane. open with quite a few possibilities, it has a small house that is used for Apero or to spend an afternoon and prepare a good barbecue, further ahead we find the construction of a large house still unfinished, so that the interested person can finish it to their liking, in At the time they gave him the construction permit. Due to its large part of land, different plantations can be made, such as legumes, cereals, including the olive trees that are already there. It is very interesting for people who love the countryside and tranquility. It belongs to the Coín area, a shopping center nearby. This land is fenced, has town water, a canal, and electricity.