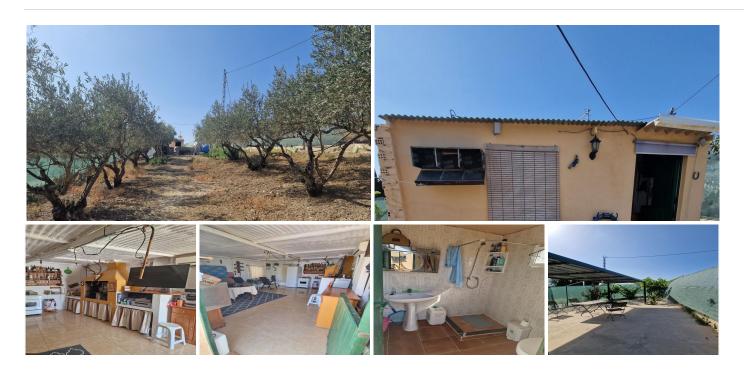

## PLOT BEDROOMS BATHROOMS IN COIN

Coin

REF# BEMR4783870 €179,500

| BEDS | BATHS | BUILT | PLOT    |
|------|-------|-------|---------|
|      |       | m²    | 3750 m² |

I present to you this enormous Rustic property, with an approximate area of ??thirty-seven areas and fifty centiares, it has a triangular shape. This plot has its own access via the gutter lane. open with quite a few possibilities, it has a small house that is used for Apero or to spend an afternoon and prepare a good barbecue, further ahead we find the construction of a large house still unfinished, so that the interested person can finish it to their liking, in At the time they gave him the construction permit. Due to its large part of land, different plantations can be made, such as legumes, cereals, including the olive trees that are already there. It is very interesting for people who love the countryside and tranquility. It belongs to the Coín area, a shopping center nearby. This land is fenced, has town water, a canal, and electricity.